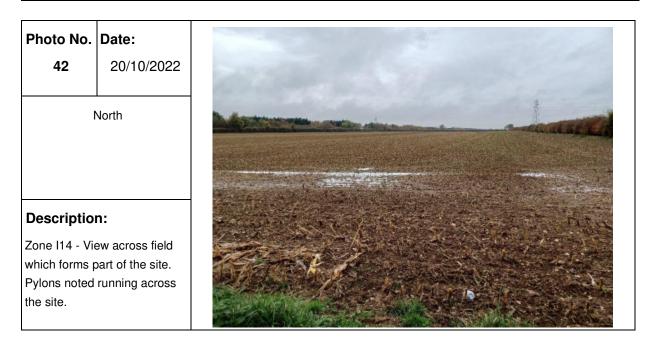

|
|             |                   |               | Carl Property and      | A CALLER AND | a service and the service of the ser |











| Photo no.                         | Date:      |  |
|-----------------------------------|------------|--|
| 29                                | 20/10/2022 |  |
| <b>Descriptio</b><br>Zone I16 - U |            |  |











### PHOTOGRAPHIC LOG Photo no. Date: 35 20/10/2022 North Description: Zone L3/L4 - View across field which forms part of the site, with some waterlogging observed.



## Photo no. Date: 37 20/10/2022 Description: Zone 115 - Underground service covers noted.







### Photo no. Date: 41 20/10/2022 West Vest Description: Zone 114 - View across field which forms part of the site.



### PHOTOGRAPHIC LOG Photo no. Date: 43 20/10/2022 West West Description: Zone 114/115 - View across field which forms part of the site. Pylons noted running across the site.



| Photo no.  | Date:                             |                      |                               |                |              |
|------------|-----------------------------------|----------------------|-------------------------------|----------------|--------------|
| 45         | 20/10/2022                        | 100 Mar.             |                               |                |              |
|            | South                             |                      | a street                      |                | <u>a.</u> 3. |
| Descriptic | on:                               |