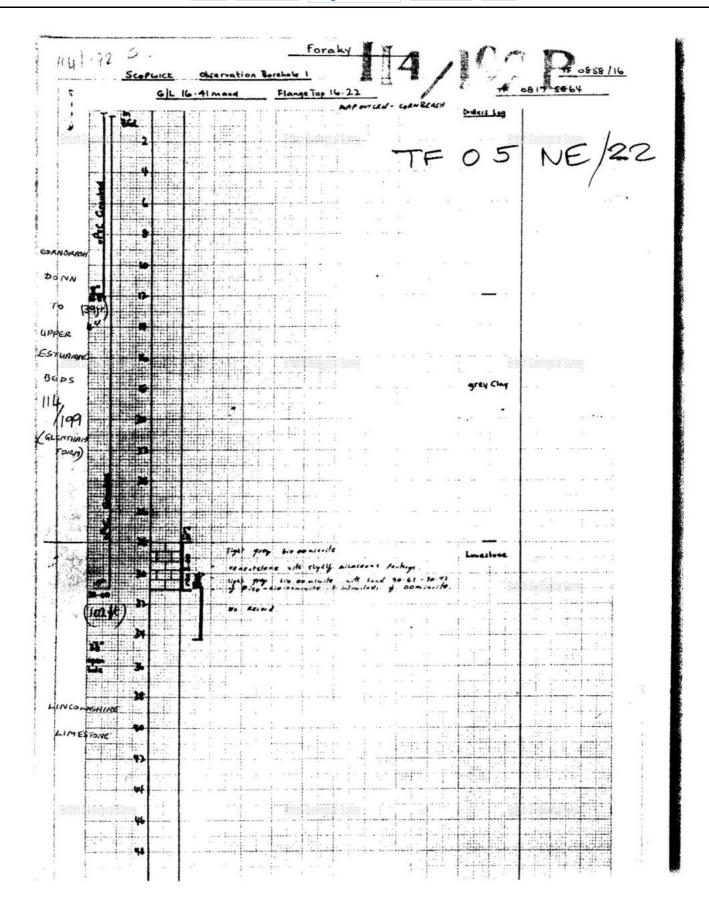

## APPENDIX E7 BGS BOREHOLE LOGS – ZONE I

11/11/22, 3:34 PM Page 1 | Borehole TF05NE2 | Borehole Logs 3/11 1 RECORD OF WELL (SHAFT OR BOR 06225799 22 . 1 Pilot borchole sunk by Messrs. Hamblett & Son for Messrs. British Crop Driero Ltd. at Scopwick, Jury 1943. Ground level 60.83 O.D. map, or a ske ap if possible. Lines 871 Soil & stones ... 1-6 Soil etc. ŝ SAGK RH 103 Sand & gravel ..... 3-6 1.52 5-0 tuber Line( Fith 6 Soft limestone 376 13-0 >4918-0 Hard limestone 3.8112-6 93030-6 Very hard # 0 11 3-0 10 21 33-6 Black clay 991 3-0 ... 336-6 0.41 2-0 1. 73 38-6 Limestone Grey clay 0.61 2-0 123440-6 Dimestone grey 15-24 50-0 27.5890-6 " yellow "light grey punc. Blue sandstone 2.74 9-0 36.33 99 Northamph C c3 fairly hard Sands and hours Lowu Estuarine days an 3-03,24102-6 Limestone g.p.h.) Black olay 3.05 10-074 7112-6 Upper hias above Water rest level in bore 8 feet below ground J well-top. below level 25.7.43. (Sunday) + 1 above Centrifugal pump test gave 5,000 galls per below hour measured over Wynotch. above Impossible to measure loss of head owing to below suction pipe filling bore tube. Level of subspil water between bore tube \_hours per day. and working tube 12 fect below ground level. mins. This love supplies nest of the water used at the Bates Brop triers "Lactory **British Geologic II Survey** Coginus (min ) that as to Atland 25. 4. +8 S. 36 4. 1.4. no he au to 8 Not s/day. st f la 1. 2. LOG OF STRATA OVERLEAF. 27. 41.48 G.S.M. Office 1" N.S. Map Date 1" O.S. Map Site marked (use symbol) received. File No. GEOLOGICAL SURVEY AND MUSEUM. on 6" Map. No. No. on 1" Map. SOUTH KENSINGTON. Ŀ 0 LONDON, S.W.7. (17208) Wt.42901/0877 10,000 2/41 A.& E.W.Ltd. Gp.686