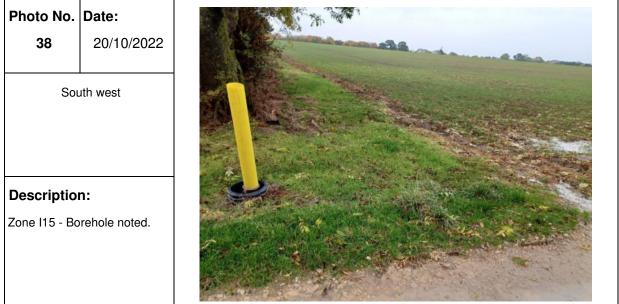

|
|             |                   |               | Carl Property and      | A CALLER AND | a service and the service of the ser |











| Photo no.                         | Date:      |  |
|-----------------------------------|------------|--|
| 29                                | 20/10/2022 |  |
| <b>Descriptio</b><br>Zone I16 - U |            |  |











### PHOTOGRAPHIC LOG Photo no. Date: 35 20/10/2022 North Description: Zone L3/L4 - View across field which forms part of the site, with some waterlogging observed.



## Photo no. Date: 37 20/10/2022 Description: Zone 115 - Underground service covers noted.







### Photo no. Date: 41 20/10/2022 West Vest Description: Zone 114 - View across field which forms part of the site.



### PHOTOGRAPHIC LOG Photo no. Date: 43 20/10/2022 West West Description: Zone 114/115 - View across field which forms part of the site. Pylons noted running across the site.



| Photo no.  | Date:                             |                      |                               |                |              |
|------------|-----------------------------------|----------------------|-------------------------------|----------------|--------------|
| 45         | 20/10/2022                        | 100 Mar.             |                               |                |              |
|            | South                             |                      | a street