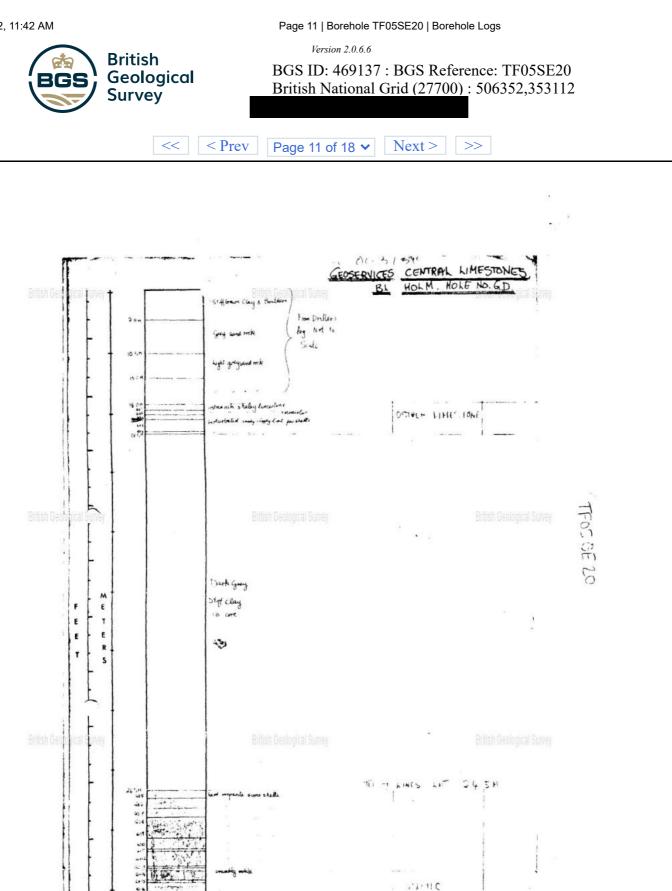

|

Page 10 | Borehole TF05SE20 | Borehole Logs







- Albert h. Contracted & scans.bgs.ac.uk/sobi\_scans/boreholes/469137/images/10813585.html

----

60

.

ыры 69У -----

64 4

-

ſ

Main et the

-

dead

ad last

27

and but satured and

chalidal detris

where a first carter

-1. 1.1.1 1

ų

1. 7. 24

L'andrea .

1111-

Aurene :

AUG

Oditicking

### Page 11 | Borehole TF05SE20 | Borehole Logs



scans.bgs.ac.uk/sobi\_scans/boreholes/469137/images/10813585.html

## Page 11 | Borehole TF05SE20 | Borehole Logs



Page 1 | Borehole TF05NE17 | Borehole Logs

Version 2.0.6.6



BGS ID: 469026 : BGS Reference: TF05NE17 British National Grid (27700) : 509541,358809

<< < Prev Page 1 of 2 

Next >>>

RECORD Survey No. 1' N.S. 114-1At Lincoluction Limetime, 9 miles. 4 Lincoln 1' 0.5. Acres 15 ....County Lince Six-inch map . Town, Village, &c Exa