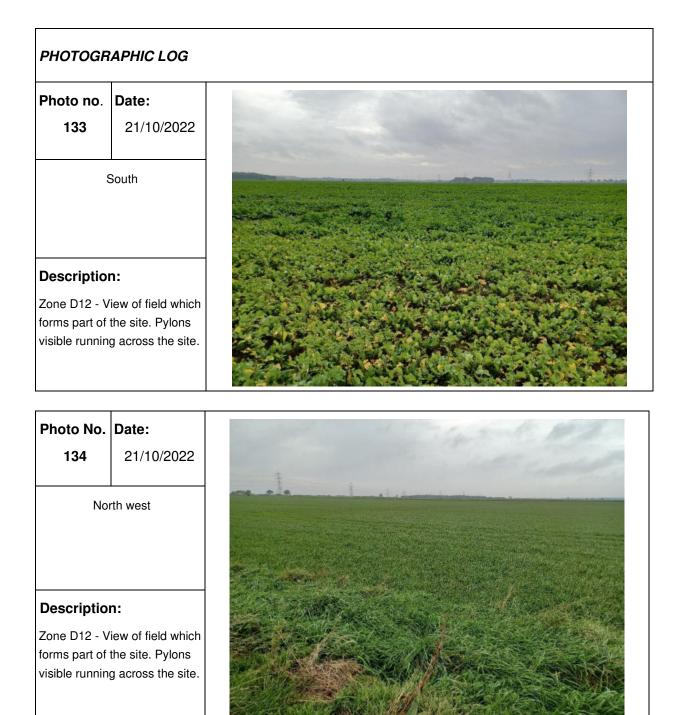

|
| Description                                    |                                                        |
| Zone A16 - A<br>hardstanding.<br>running throu | . Pylons visible                                       |
| Photo No.                                      | Date:                                                  |
| 130                                            | 21/10/2022                                             |
|                                                |                                                        |
| Description                                    | n:                                                     |
| form part of th                                | ew of fields which<br>he site. Pylons<br>g through the |





| PHOTOGR                       | PHOTOGRAPHIC LOG    |  |  |  |  |
|-------------------------------|---------------------|--|--|--|--|
| Photo no.<br>135              | Date:<br>21/10/2022 |  |  |  |  |
| No                            | orth east           |  |  |  |  |
|                               |                     |  |  |  |  |
| Descriptio                    | n:                  |  |  |  |  |
| Zone D11 - F<br>running acros |                     |  |  |  |  |
|                               |                     |  |  |  |  |



### APPENDIX G TECHNICAL BACKGROUND

### G1 Desk Study

### Aquifer designation and Source protection zones

Principal aquifer: layers of rock or drift deposit that have high intergranular and/or fracture permeability (usually providing a high level o