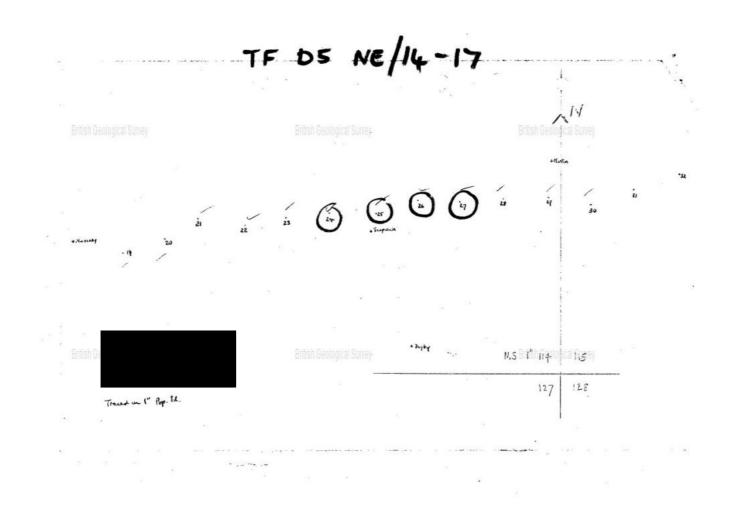

RECORD of WELL BORINGS (Nos. 19 129 Survey No. 1" N.S. 114-Across to adving 1/the Lincolustia L imatine, 9 miles. 4 Lincoln. 1" O.S. Town, Village, &c County. Six-inch map. Exact site (unless a tracing irom a map is supplied, give distance and direction from parish church, cross-swads, or other object shown on maps). y LA.D. In Popular Edition (Sheet .. 1" suche . one-inch map, (Square... Surface level of ground\_\_\_\_\_\_ft. above Ordnance Datum. Well or Bore commenced at\_\_\_\_\_\_ft. below surface level of ground. Sunk\_\_\_\_\_ft., diameter\_\_\_\_\_ft. Bored\_\_\_\_\_ft.; diameter of boring; at top 6 in., at bottom 6 in. Details of lining tubes (internal diameters preferred) All the trans were drilled to take captories (for the science when I gaptyrical survey Water struck at depths of (feet) Rest-level of water below top of well or bore\_\_\_\_\_ft. Pumping level\_\_\_\_\_ft. Time of recovery\_\_\_\_ hours. Suction at\_\_\_\_\_ft. depth. Yield: (i) on test\_\_\_\_\_\_, (ii) normal\_\_\_\_\_, (ii) normal\_\_\_\_\_, \_\_\_\_galls. per. Quality (attach copy of analysis if available) Made by Le Come S-blif & Coll Date of boring Nov. Dec. 14.50 for 1 Information from For Survey use only). THICKNESS. DEPTH. TROSNE A Tara Otional remarks GEOLOGICAL CLASSIFICATION. Foot. Inches. Foel. Inches. Nos 19 + 20\* Records expandly and promoted . Ming. Ne vice y void prit Vice Home . No. 20: Namely Want 4-114 -Lu mit en I mile +8 chains E & Normaly 1 . Tomphe Bruer + Temphe High Grage ( joint) Kittin ; det the dame with y Truthe Strip Trunge Fame, 10 daine E francis val , + lo chance i for road landing ca + 155 with. O.D. 154 soil .68 Joh with Linnahome Linus . List. FOSNU 12 in N.Ely Vame pour rin. Mont 51 d 1 - 3 \$4 O.D. My +105 . No water. VS-Anik Lody 6 38 OS NW B paris . ( Most 1/4 ml. N.E. 4 No. 23\_ S.E. y la WNW of Superial chanch ; cr. 3 d aniles. - where In le N.W. , + 34 chin S.W. ) Loty ich - Navaly mid. O.D. cat80. Rulland of 12 5 34 t 28 ft. how ; halo shink again at 43' dow 0 wy sal 61 lat moto rotan Joil ration mayon