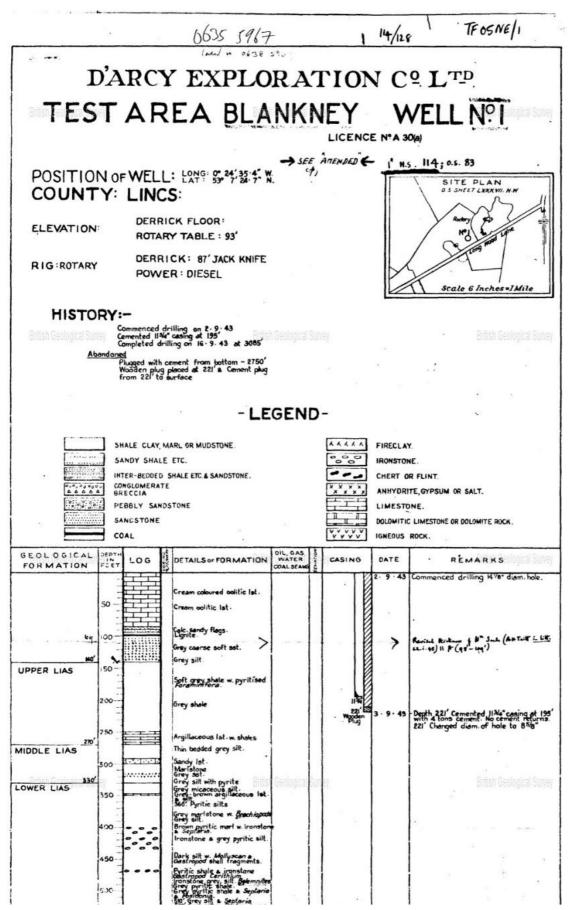

RECORD of WELL BORINGS (Nos. 19 129 Survey No. 1" N.S. 114-Across to adving 1/the Lincolustia L imatine, 9 miles. 4 Lincoln. 1" O.S. Town, Village, &c County. Six-inch map. Exact site (unless a tracing irom a map is supplied, give distance and direction from parish church, cross-swads, or other object shown on maps). y LA.D. In Popular Edition (Sheet .. 1" suche . one-inch map, (Square... Surface level of ground\_\_\_\_\_\_ft. above Ordnance Datum. Well or Bore commenced at\_\_\_\_\_\_ft. below surface level of ground. Sunk\_\_\_\_\_ft., diameter\_\_\_\_\_ft. Bored\_\_\_\_\_ft.; diameter of boring; at top 6 in., at bottom 6 in. Details of lining tubes (internal diameters preferred) All the trans were drilled to take captories (for the science when I gaptyrical survey Water struck at depths of (feet) Rest-level of water below top of well or bore\_\_\_\_\_ft. Pumping level\_\_\_\_\_ft. Time of recovery\_\_\_\_ hours. Suction at\_\_\_\_\_ft. depth. Yield: (i) on test\_\_\_\_\_\_, (ii) normal\_\_\_\_\_, (ii) normal\_\_\_\_\_, \_\_\_\_galls. per. Quality (attach copy of analysis if available) Made by Le Come S-blif & Coll Date of boring Nov. Dec. 14.50 for 1 Information from For Survey use only). THICKNESS. DEPTH. TROSNE A Tara Otional remarks GEOLOGICAL CLASSIFICATION. Foot. Inches. Foel. Inches. Nos 19 + 20\* Records expandly and promoted . Ming. Ne vice y void prit Vice Home . No. 20: Namely Want 4-114 -Lu mit en I mile +8 chains E & Normaly 1 . Tomphe Bruer + Temphe High Grage ( joint) Kittin ; det the dame with y Truthe Strip Trunge Fame, 10 daine E francis val , + lo chance i for road landing ca + 155 with. O.D. 154 soil .68 Joh with Linnahome Linus . List. FOSNU 12 in N.Ely Vame pour rin. Mont 51 d 1 - 3 \$4 O.D. My +105 . No water. VS-Anik Lody 6 38 OS NW B paris . ( Most 1/4 ml. N.E. 4 No. 23\_ S.E. y la WNW of Superial chanch ; cr. 3 d aniles. - where In le N.W. , + 34 chin S.W. ) Loty ich - Navaly mid. O.D. cat80. Rulland of 12 5 34 t 28 ft. how ; halo shink again at 43' dow 0 wy sal 61 lat moto rotan Joil ration mayon