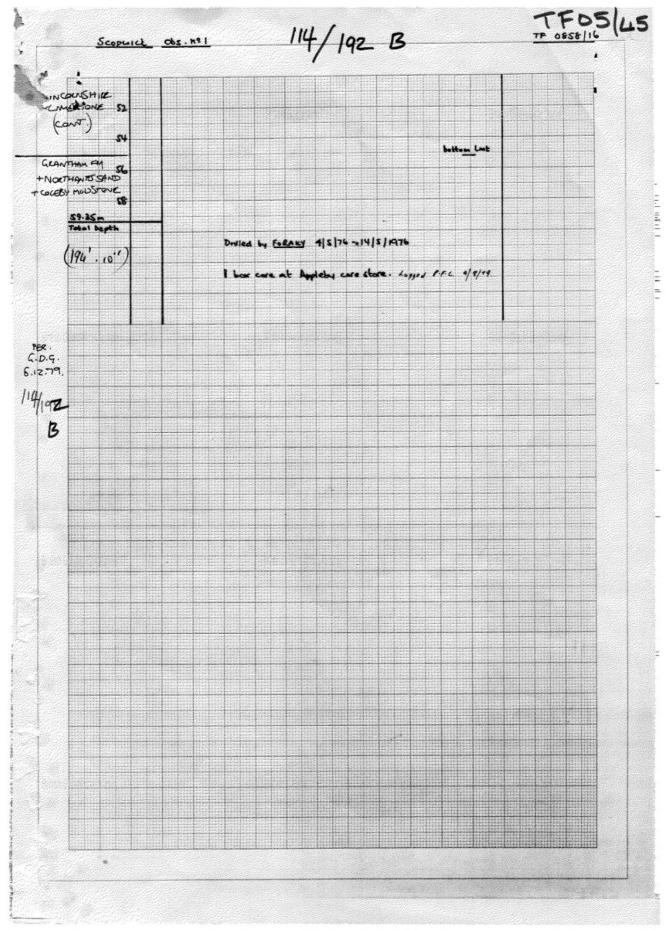

## APPENDIX E7 BGS BOREHOLE LOGS – ZONE I

11/11/22, 3:34 PM Page 1 | Borehole TF05NE2 | Borehole Logs 3/11 1 RECORD OF WELL (SHAFT OR BOR 06225799 22 . 1 Pilot borchole sunk by Messrs. Hamblett & Son for Messrs. British Crop Driero Ltd. at Scopwick, Jury 1943. Ground level 60.83 O.D. map, or a ske ap if possible. Lines 871 Soil & stones ... 1-6 Soil etc. ŝ SAGK RH 103 Sand & gravel ..... 3-6 1.52 5-0 tuber Line( Fith 6 Soft limestone 376 13-0 >4918-0 Hard limestone 3.8112-6 93030-6 Very hard # 0 11 3-0 10 21 33-6 Black clay 991 3-0 ... 336-6 0.41 2-0 1. 73 38-6 Limestone Grey clay 0.61 2-0 123440-6 Dimestone grey 15-24 50-0 27.5890-6 " yellow "light grey punc. Blue sandstone 2.74 9-0 36.33 99 Northamph C c3 fairly hard Sands and hours Lowu Estuarine days an 3-03,24102-6 Limestone g.p.h.) Black olay 3.05 10-074 7112-6 Upper hias above Water rest level in bore 8 feet below ground J well-top. below level 25.7.43. (Sunday) + 1 above Centrifugal pump test gave 5,000 galls per below hour measured over Wynotch. above Impossible to measure loss of head owing to below suction pipe filling bore tube. Level of subspil water between bore tube \_hours per day. and working tube 12 fect below ground level. mins. This love supplies nest of the water used at the Bates Brop triers "Lactory **British Geologic II Survey** Coginus (min ) that as to Atland 25. 4. +8 S. 36 4. 1.4. no he au to 8 Not s/day. st f la 1. 2. LOG OF STRATA OVERLEAF. 27. 41.48 G.S.M. Office 1" N.S. Map Date 1" O.S. Map Site marked (use symbol) received. File No. GEOLOGICAL SURVEY AND MUSEUM. on 6" Map. No. No. on 1" Map. SOUTH KENSINGTON. Ŀ 0 LONDON, S.W.7. (17208) Wt.42901/0877 10,000 2/41 A.& E.W.Ltd. Gp.686