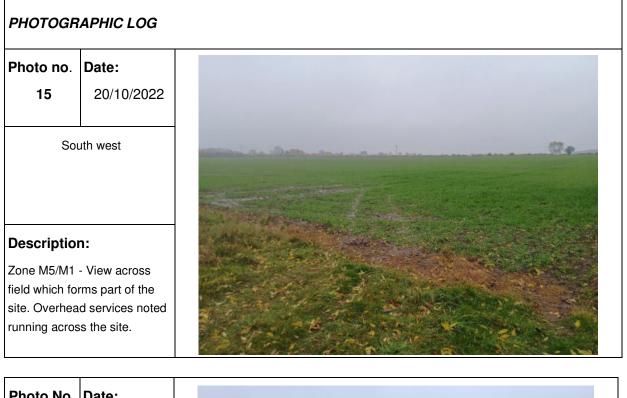

="2"Colspan="2"Colspan="2"Colspan="2"Colspan="2"Colspan="2"Colspan="2"Colspan="2"Colspan="2"Colspan="2"Colspan="2"Colspan="2"Colspan="2"Colspan="2"Colspan="2"Colspan="2"Colspan="2"Colspan="2"Colspan="2"Colspan="2"Colspan="2"Colspan="2"Colspan="2"Colspan="2"Colspan="2"Colspan="2"Colspan="2"Colspan="2"Colspan="2"Colspan="2"Colspan="2"Colspan="2"Colspan="2"Colspan="2"Colspan="2"Colspan="2"Colspan="2"Colspan="2"Colspan="2"Colspan="2"Colspan="2"Colspan="2"Colspan="2"Colspan="2"Colspan="2"Colspan="2"Colspan="2"Colspan="2"Colspan="2"Colspan="2"Colspan="2"Colspan="2"Colspan="2"Colspan="2"Colspan="2"Colspan="2"Colspan="2"Colspan="2"Colspan="2"Colspan="2"Colspan="2"Colspan="2"Colspan="2"Colspan="2"Colspan="2"Colspan="2"Colspan="2"Colspan="2"Colspan="2"Colspan="2"Colspan="2"Colspan="2"Colspan="2"







### PHOTOGRAPHIC LOG Photo no. Date: 17 20/10/2022 South east South east Description: Zone M2 - View across field which forms part of the site.







### **Description:**

Zone J14 - Small footbridge over drainage ditch.



### PHOTOGRAPHIC LOG





| Photo no.   | Date:             | and the       |                        |              |