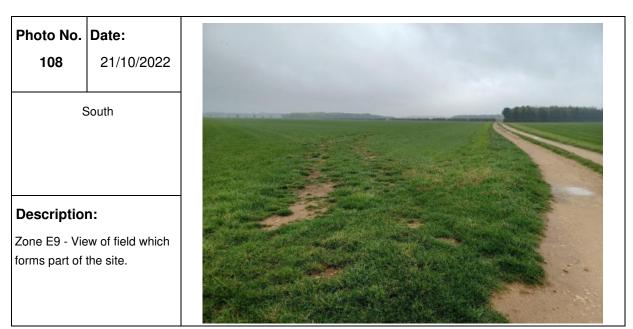

- View of field which forms part of the site.





| PHOTOGRAPHIC LOG                            |                     |  |  |  |
|---------------------------------------------|---------------------|--|--|--|
| Photo no.<br>105                            | Date:<br>21/10/2022 |  |  |  |
| So                                          | uth east            |  |  |  |
| Descriptio<br>Zone E10 - V<br>forms part of | iew of field which  |  |  |  |



| PHOTOGR                       | RAPHIC LOG |  |
|-------------------------------|------------|--|
| Photo no.                     | Date:      |  |
| 107                           | 21/10/2022 |  |
|                               | N/A        |  |
| Descriptio                    | n:         |  |
| Zone E9 - Ur<br>service notec |            |  |







### PHOTOGRAPHIC LOG















running through the site.



## PHOTOGRAPHIC LOG Photo no. Date: 117 21/10/2022 South South Description: Zone B14 - View of field which forms part of the site. Pylons visible running through the site. Discription:



# PHOTOGRAPHIC LOG Photo no. Date: 119 21/10/2022 South South Description: Zone B15 - View of field which forms part of the site. Pylons visible running through the site.



### PHOTOGRAPHIC LOG











### PHOTOGRAPHIC LOG Photo no. Date: 125 21/10/2022 North Image: Colspan="2">Image: Colspan="2" Image: Colspan="



| PHOTOGR                                                | APHIC LOG                                                   |                                  |
|--------------------------------------------------------|-----