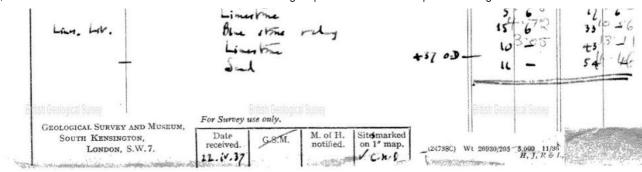

RECORD of WELL BORINGS (Nos. 19 129 Survey No. 1" N.S. 114-Across to adving 1/the Lincolustia L imatine, 9 miles. 4 Lincoln. 1" O.S. Town, Village, &c County. Six-inch map. Exact site (unless a tracing irom a map is supplied, give distance and direction from parish church, cross-swads, or other object shown on maps). y LA.D. In Popular Edition (Sheet .. 1" suche . one-inch map, (Square... Surface level of ground\_\_\_\_\_\_ft. above Ordnance Datum. Well or Bore commenced at\_\_\_\_\_\_ft. below surface level of ground. Sunk\_\_\_\_\_ft., diameter\_\_\_\_\_ft. Bored\_\_\_\_\_ft.; diameter of boring; at top 6 in., at bottom 6 in. Details of lining tubes (internal diameters preferred) All the trans were drilled to take captories (for the science when I gaptyrical survey Water struck at depths of (feet) Rest-level of water below top of well or bore\_\_\_\_\_ft. Pumping level\_\_\_\_\_ft. Time of recovery\_\_\_\_ hours. Suction at\_\_\_\_\_ft. depth. Yield: (i) on test\_\_\_\_\_\_, (ii) normal\_\_\_\_\_, (ii) normal\_\_\_\_\_, \_\_\_\_galls. per. Quality (attach copy of analysis if available) Made by Le Come S-blif & Coll Date of boring Nov. Dec. 14.50 for 1 Information from For Survey use only). THICKNESS. DEPTH. TROSNE A Tara Otional remarks GEOLOGICAL CLASSIFICATION. Foot. Inches. Foel. Inches. Nos 19 + 20\* Records expandly and promoted . Ming. Ne vice y void prit Vice Home . No. 20: Namely Want 4-114 -Lu mit en I mile +8 chains E & Normaly 1 . Tomphe Bruer + Temphe High Grage ( joint) Kittin ; det the dame with y Truthe Strip Trunge Fame, 10 daine E francis val , + lo chance i for road landing ca + 155 with. O.D. 154 soil .68 Joh with Linnahome Linus . List. FOSNU 12 in N.Ely Vame pour rin. Mont 51 d 1 - 3 \$4 O.D. My +105 . No water. VS-Anik Lody 6 38 OS NW B paris . ( Most 1/4 ml. N.E. 4 No. 23\_ S.E. y la WNW of Superial chanch ; cr. 3 d aniles. - where In le N.W. , + 34 chin S.W. ) Loty ich - Navaly mid. O.D. cat80. Rulland of 12 5 34 t 28 ft. how ; halo shink again at 43' dow 0 wy sal 61 lat moto rotan Joil ration mayon

1/2

|               | GROLOGICAL SURVEY AND MUSEUM,       | Date<br>received. | G.S.M. Other<br>File No. | I" N.S. Map<br>No. | 1" O.S. Map<br>No. | Site marked<br>on 1" Map. | (use symbol)<br>on 6" Map. |
|---------------|-------------------------------------|-------------------|--------------------------|--------------------|--------------------|---------------------------|----------------------------|
| Bitişh Geolog | SOUTH KENSINGTON,<br>LONDON, S.W.7. | . British Geolog  | ital Survey              | 114                | Bi                 |                           | 0                          |