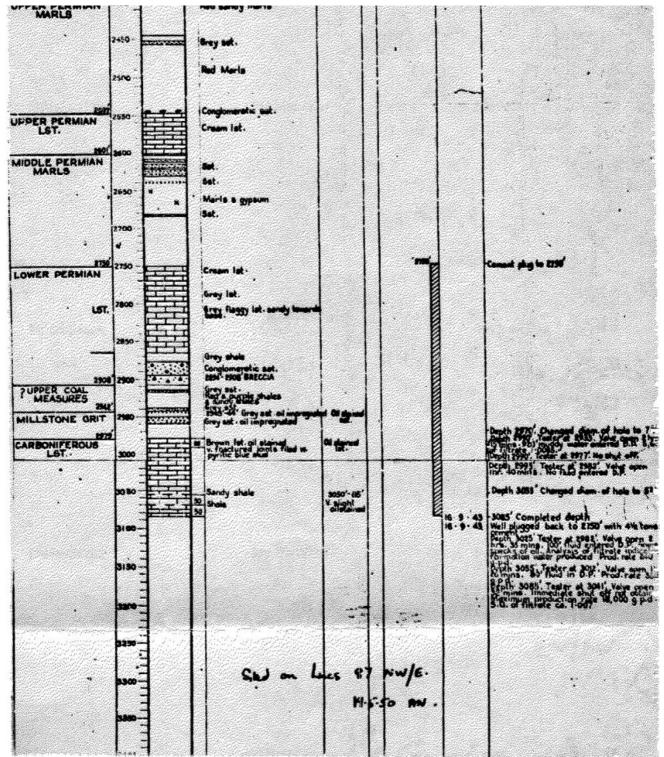

RECORD of WELL BORINGS (Nos. 19 129 Survey No. 1" N.S. 114-Across to adving 1/the Lincolustia L imatine, 9 miles. 4 Lincoln. 1" O.S. Town, Village, &c County. Six-inch map. Exact site (unless a tracing irom a map is supplied, give distance and direction from parish church, cross-swads, or other object shown on maps). y LA.D. In Popular Edition (Sheet .. 1" suche . one-inch map, (Square... Surface level of ground\_\_\_\_\_\_ft. above Ordnance Datum. Well or Bore commenced at\_\_\_\_\_\_ft. below surface level of ground. Sunk\_\_\_\_\_ft., diameter\_\_\_\_\_ft. Bored\_\_\_\_\_ft.; diameter of boring; at top 6 in., at bottom 6 in. Details of lining tubes (internal diameters preferred) All the trans were drilled to take captories (for the science when I gaptyrical survey Water struck at depths of (feet) Rest-level of water below top of well or bore\_\_\_\_\_ft. Pumping level\_\_\_\_\_ft. Time of recovery\_\_\_\_ hours. Suction at\_\_\_\_\_ft. depth. Yield: (i) on test\_\_\_\_\_\_, (ii) normal\_\_\_\_\_, (ii) normal\_\_\_\_\_, \_\_\_\_galls. per. Quality (attach copy of analysis if available) Made by Le Come S-blif & Coll Date of boring Nov. Dec. 14.50 for 1 Information from For Survey use only). THICKNESS. DEPTH. TROSNE A Tara Otional remarks GEOLOGICAL CLASSIFICATION. Foot. Inches. Foel. Inches. Nos 19 + 20\* Records expandly and promoted . Ming. Ne vice y void prit Vice Home . No. 20: Namely Want 4-114 -Lu mit en I mile +8 chains E & Normaly 1 . Tomphe Bruer + Temphe High Grage ( joint) Kittin ; det the dame with y Truthe Strip Trunge Fame, 10 daine E francis val , + lo chance i for road landing ca + 155 with. O.D. 154 soil .68 Joh with Linnahome Linus . List. FOSNU 12 in N.Ely Vame pour rin. Mont 51 d 1 - 3 \$4 O.D. My +105 . No water. VS-Anik Lody 6 38 OS NW B paris . ( Most 1/4 ml. N.E. 4 No. 23\_ S.E. y la WNW of Superial chanch ; cr. 3 d aniles. - where In le N.W. , + 34 chin S.W. ) Loty ich - Navaly mid. O.D. cat80. Rulland of 12 5 34 t 28 ft. how ; halo shink again at 43' dow 0 wy sal 61 lat moto rotan Joil ration mayon