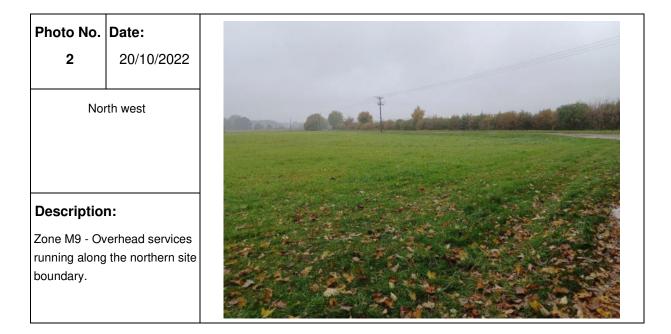

|                                          |                                         |

Page 3 | Borehole TF05NE22 | Borehole Logs

Version 2.0.6.6



<<

< Prev Page 3 of 6 🗸 Next > >> Page 3 | Borehole TF05NE22 | Borehole Logs

L DURALI



Page 5 | Borehole TF05NE22 | Borehole Logs

Version 2.0.6.6



<<

< Prev Page 5 of 6 🗸 Next > >>



Page 6 | Borehole TF05NE22 | Borehole Logs

Version 2.0.6.6



<<

BGS ID: 469031 : BGS Reference: TF05NE22 British National Grid (27700) : 508170,358640

< Prev Page 6 of 6 </p>

 Next >

Page 6 | Borehole TF05NE22 | Borehole Logs





# APPENDIX F SITE RECONNAISSANCE PHOTOGRAPHS

### APPENDIX F SITE RECONNAISSANCE PHOTO LOG

### PHOTOGRAPHIC LOG Photo no. Date: 20/10/2022 South west Description: Zone M9 - Minor road running onto the site.



### PHOTOGRAPHIC LOG Photo no. Date: 20/10/2022 20/10/2022 East Image: Compare the side of the side. Description: Compare the side of the side.



# PHOTOGRAPHIC LOG Photo no. Date: 5 20/10/2022 North west Description: Zone M9/M5 - Field forming part of the site. Farmhouse in the distance does not form part of the site. Photo No. Date:



| PHOTOGRAPHIC LOG |                  |            |  |  |  |  |
|------------------|------------------|------------|--|--|--|--|
| Photo no.        | Date:            |            |  |  |  |  |
| 7                | 20/10/2022       |            |  |  |  |  |
| Descriptio       | n:               | THE FULL C |  |  |  |  |
| Zone M5 - Ta     | ap on water tank |            |  |  |  |  |



### PHOTOGRAPHIC LOG Photo no. Date: 9 20/10/2022 South east Sou