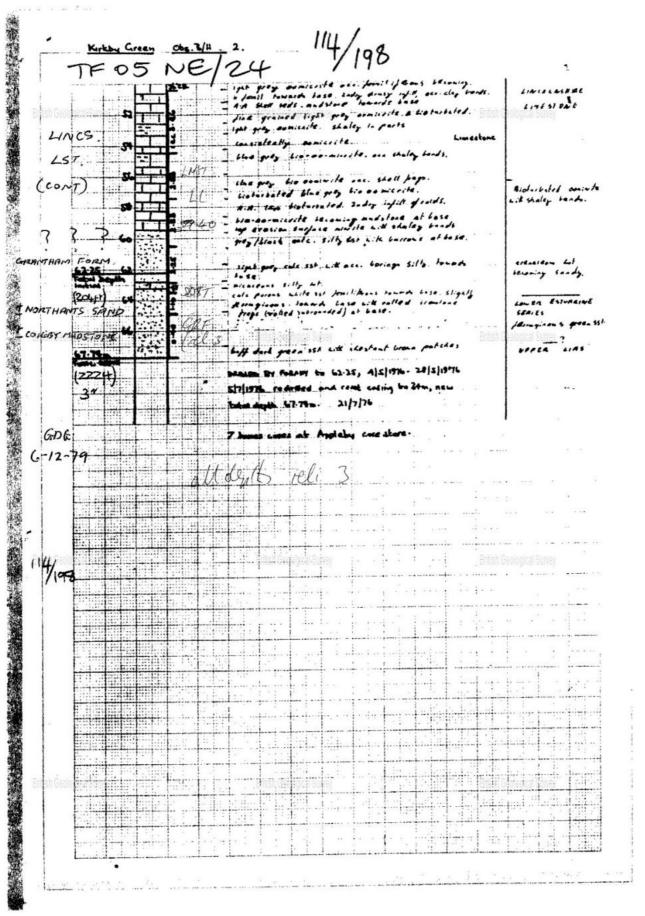

23

3GS

British

Survey

Geological

<<

Page 2 | Borehole TF05NE3 | Borehole Logs

Version 2.0.6.6

BGS ID: 469005 : BGS Reference: TF05NE3 British National Grid (27700) : 506381,357874

< Prev Page 2 of 16 V Next > >>

the strata pierced should be given as follows :---W.B. Musen's 1924 printed ration :- angled Sune Thickness of each Total dep stratum. the st ···· . 51.5 (0.0) minin 48 (0.0) Inches. Feet. Feet. , 3000 9-1. he capacity, 31,000 1 135.5 1 0.0 - Ha 150,000 g. 4 1.22 1.22 4 Sando (§ 16 12 3.66 4.88 k 24 7.32 40 Ić. 12:19 Is c. Lit 24.38 Elus Limes 12.19 80 40 100' 35.36 116 36 10 77 and Blue & -61 50 3658 1.22 120 4 Static level of water in Borchole was taken the The Conditions avou the -014 in level 0 longing averagis Jhe ound dis rch 10 : ab A one To 28 -074 00 Section The Que a b d 4 W means a cylinder, and there is kou borchole the Gi.B.M samp twee 5' dim Jeby 25 *igu* 