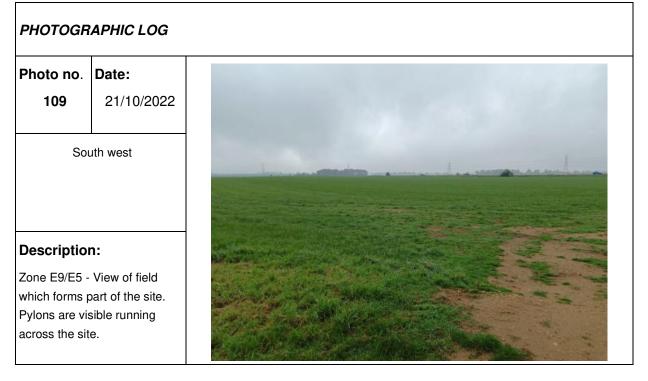

View of field which forms part of the site.





| PHOTOGRAPHIC LOG                            |                     |  |  |  |
|---------------------------------------------|---------------------|--|--|--|
| Photo no.<br>105                            | Date:<br>21/10/2022 |  |  |  |
| So                                          | uth east            |  |  |  |
| Descriptio<br>Zone E10 - V<br>forms part of | iew of field which  |  |  |  |



| PHOTOGR                       | RAPHIC LOG |  |
|-------------------------------|------------|--|
| Photo no.                     | Date:      |  |
| 107                           | 21/10/2022 |  |
|                               | N/A        |  |
| Descriptio                    | n:         |  |
| Zone E9 - Ur<br>service notec |            |  |







### PHOTOGRAPHIC LOG















running through the site.



## PHOTOGRAPHIC LOG Photo no. Date: 117 21/10/2022 South South Description: Zone B14 - View of field which forms part of the site. Pylons visible running through the site. Discription:



# PHOTOGRAPHIC LOG Photo no. Date: 119 21/10/2022 South South Description: Zone B15 - View of field which forms part of the site. Pylons visible running through the site.



### PHOTOGRAPHIC LOG











### PHOTOGRAPHIC LOG Photo no. Date: 125 21/10/2022 North Image: Colspan="2">Image: Colspan="2" Image: Colspan="



| PHOTOGR                                                | APHIC LOG                                                   |                                  |
|--------------------------------------------------------|-------