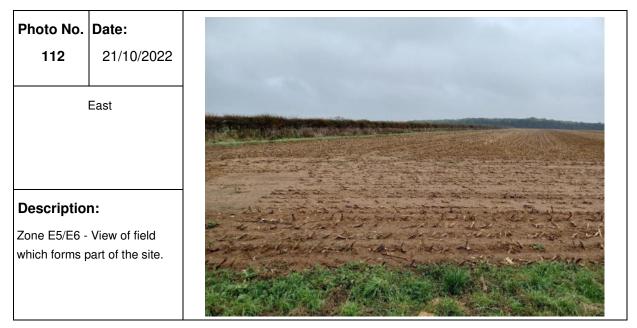

rt of the site.





| PHOTOGRAPHIC LOG                            |                     |  |  |  |
|---------------------------------------------|---------------------|--|--|--|
| Photo no.<br>105                            | Date:<br>21/10/2022 |  |  |  |
| So                                          | uth east            |  |  |  |
| Descriptio<br>Zone E10 - V<br>forms part of | iew of field which  |  |  |  |



| PHOTOGR                       | RAPHIC LOG |  |
|-------------------------------|------------|--|
| Photo no.                     | Date:      |  |
| 107                           | 21/10/2022 |  |
|                               | N/A        |  |
| Descriptio                    | n:         |  |
| Zone E9 - Ur<br>service notec |            |  |







### PHOTOGRAPHIC LOG















running through the site.



## PHOTOGRAPHIC LOG Photo no. Date: 117 21/10/2022 South South Description: Zone B14 - View of field which forms part of the site. Pylons visible running through the site. Discription:



# PHOTOGRAPHIC LOG Photo no. Date: 119 21/10/2022 South South Description: Zone B15 - View of field which forms part of the site. Pylons visible running through the site.



### PHOTOGRAPHIC LOG











### PHOTOGRAPHIC LOG Photo no. Date: 125 21/10/2022 North Image: Colspan="2">Image: Colspan="2" Image: Colspan="



| PHOTOGR                                                | APHIC LOG                                                   |                                  |
|--------------------------------------------------------|-----------------------------------