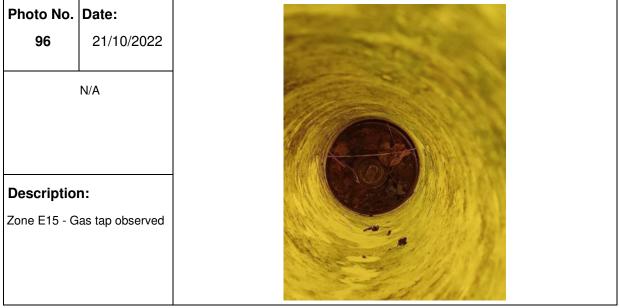

no. Date: 89 21/10/2022 North Description: Zone E16 - View of field which forms part of the site. Overhead services present running across the site.











| PHOTOGRA                           | APHIC LOG                     |
|------------------------------------|-------------------------------|
| Photo no.<br>95                    | Date:<br>21/10/2022           |
|                                    |                               |
| V                                  | Vest                          |
|                                    |                               |
| Description                        |                               |
| Zone E15 - Vie<br>forms part of th | ew of field which<br>he site. |
|                                    |                               |







| PHOTOGF      | RAPHIC LOG     |