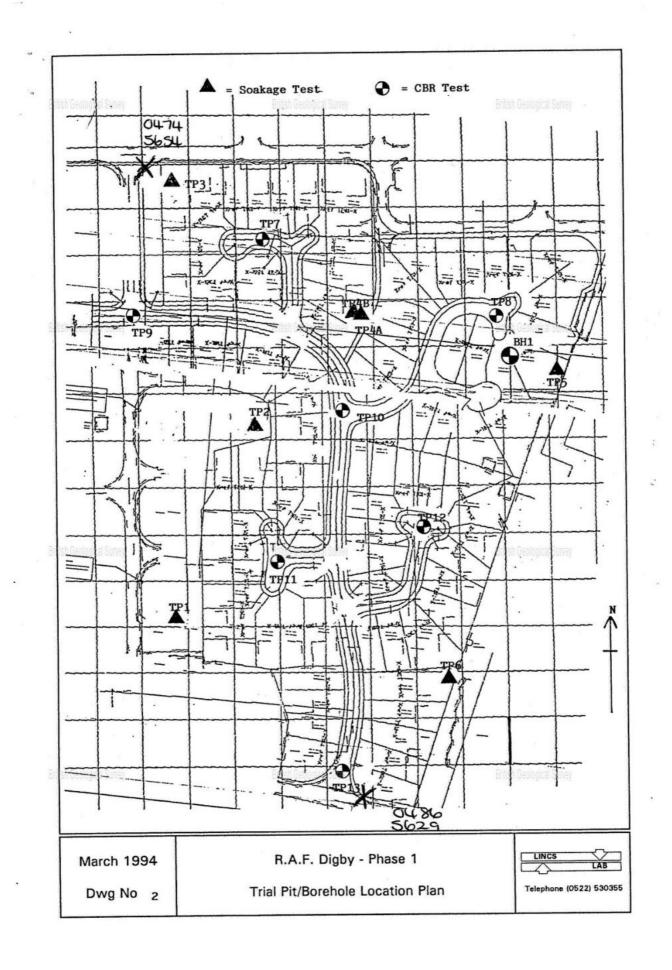

>>

<< < Prev Page 1 of 3 V Next >

| lob N                | um                       | her                  | F               | 5312                                       |         |             |    |                                    |                             | Si                                 | te: I                                  | RAF Digby - Phase 1                      |                 |       |                            | Bo       | rehol                    | e No              | .: 1                 |                    | Sheet 1     |          |
|----------------------|--------------------------|----------------------|-----------------|--------------------------------------------|---------|-------------|----|------------------------------------|-----------------------------|------------------------------------|----------------------------------------|------------------------------------------|-----------------|-------|----------------------------|----------|--------------------------|-------------------|----------------------|--------------------|-------------|----------|
| rilling              | Meth                     | hod:                 | Rot             | ary.                                       |         |             |    |                                    |                             | -                                  |                                        | See Plan                                 | Diameter        | 135mm | to 17.00m                  | Inst     | rumen                    | tation            | :                    |                    | citted      | S        |
| orry Mou<br>otary Dr | nted                     | Werth<br>ng Rig.     | Top Dr<br>Boreh | ive 135mm C<br>ole Reamed<br>g Ground Wa   | out to  | 1e<br>152m. |    |                                    |                             | Cli                                | ent: s                                 | epherd Construction                      | of hole:        |       |                            |          |                          |                   | _                    |                    | 564         |          |
| ater Lev             | el at                    | 6.801                | .Stron          | g Ground Wa                                | iter at | 10.00m      | 8  |                                    |                             |                                    |                                        |                                          | Logged by:      | EG    | Lo                         | g Scal   | e: 10 1                  | m/pag             | e Gr                 | ound L             | evel        | m AOI    |
| 0.                   |                          | A                    | India           | Core I                                     | Dotails |             |    | Ch                                 | ange of                     | Strata                             |                                        | Hale Dealastical Contact                 |                 |       | 5                          | ummary   | of Labo                  | oratory           | Testing              |                    |             |          |
| nte Cas<br>94 (m     | oth E                    | Depth<br>of<br>Water | Run<br>No.      | Run<br>Depth (m)                           | TCR     | SCR RO      | FI | Legend                             | Depth<br>below<br>GL<br>(m) | Re-<br>duced<br>Level<br>OD<br>(m) | Thick-<br>ness<br>of<br>Stratum<br>(m) | Description of Strata                    |                 |       | Sample<br>Depth (T)<br>(m) | NMC<br>% | PLI<br>Diam<br>2<br>MN/m | Diam<br>2<br>MN/m | PLI<br>Axial<br>MN/m | d<br>Axial<br>MN/m | Other Tests | and Note |
| /03                  | n)                       | (m)                  | -               |                                            |         |             | -  | 17                                 | 0.20                        |                                    | 0.20                                   | Concrete                                 |                 | -     | r i                        |          |                          |                   |                      |                    |             |          |
|                      |                          |                      |                 |                                            |         |             |    | 語                                  |                             |                                    | 1.30                                   | Weathered brown LIMESTONE.               |                 |       | 1                          |          |                          |                   |                      |                    |             |          |
|                      |                          |                      |                 |                                            |         |             |    |                                    | 1.50                        |                                    | 2.50                                   | Hard light brown LIMESTONE.              | 1               |       | +                          |          |                          |                   |                      |                    |             |          |
|                      |                          | 9                    |                 | -                                          |         |             |    |                                    |                             |                                    | -                                      | -                                        |                 |       | 1                          |          |                          |                   |                      |                    |             |          |
|                      |                          |                      |                 | -                                          |         |             |    |                                    | 4.00                        |                                    | 3.00                                   | Weak brown sandy LIMESTONE.              |                 |       | ł                          |          |                          |                   |                      |                    |             |          |
|                      |                          | -                    |                 | -                                          |         |             |    |                                    |                             |                                    |                                        | Gel Cashalad Sumar                       |                 |       | -                          |          |                          |                   |                      |                    |             |          |
| OII                  | itsh:                    | ¥6.80                | gical           | -<br>Julisi                                |         |             |    |                                    | 7.0                         | 0                                  | 4.20                                   | Call Openinning colles                   | m softer bands. |       | † .                        | British  | 05010                    | ical S            |                      |                    |             |          |
|                      |                          |                      |                 |                                            |         |             |    |                                    |                             |                                    |                                        |                                          |                 |       |                            |          |                          |                   |                      |                    |             |          |
|                      |                          | 10.0                 |                 |                                            |         |             |    |                                    |                             |                                    |                                        | -                                        |                 |       | 1                          |          |                          |                   |                      |                    |             |          |
| icele<br>la<br>lhown | Sym<br>TCR<br>SCR<br>RQD | Se Se                | id Core         | Recovery %<br>Recovery %<br>ty Designation |         |             |    | ampis<br>ed Index<br>nate uniaxial | compre                      | sive                               |                                        | Notes Geology:<br>Lincolnshire Limestone | from 0.20m to 1 | 7.0m. |                            |          |                          |                   |                      |                    | LINCS       | LAB      |

Page 2 | Borehole TF05NW44 | Borehole Logs

Version 2.0.6.6

BGS ID: 15611372 : BGS Reference: TF05NW44 British National Grid (27700) : 504900,356470

>>

.

<< < Prev Page 2 of 3 
 Next >

| Job Nu                                   | mher                 |                 | 5312                      |              |               |       |           |                             | Si                                 | te: I                                  | RAF Digby - Phase 1                       |                 |         |                            | Bo       | rehol                    | e No     | .: 1                 |                    | Sheet 2     | of 2     |
|------------------------------------------|----------------------|-----------------|---------------------------|--------------|---------------|-------|-----------|-----------------------------|------------------------------------|----------------------------------------|-------------------------------------------|-----------------|---------|----------------------------|----------|--------------------------|----------|----------------------|--------------------|-------------|----------|
| Drilling Me                              | ethod:               | Rot             | ATV.                      |              |               |       |           |                             | -                                  |                                        | See Plan                                  | Diameter        | 135am 1 | to 17.00m                  | Inst     | rumen                    | tation   | :                    |                    |             |          |
| orry Mounts<br>otary Drill<br>ater Level | ed Werth<br>ling Rig | Top Dr<br>Boreh | ive 135mm C<br>ole Reamed | out t        | ole<br>o 152m | m.    |           |                             | Cli                                | ent: si                                | mepherd Construction                      | of hole:        |         |                            |          |                          |          |                      |                    |             |          |
| later Level                              | at 6.80              | n.Stron         | g Ground Wa               | ter a        | t 10.0        | ion.  |           |                             |                                    |                                        |                                           | Logged by:      | EG      |                            | g Scal   |                          |          |                      | ound L             | evel        | m AO     |
| Rrife                                    | Gen                  | nicol           | Core D                    | otails       | _             |       | Ct        | ange o                      | Strate                             |                                        | itich Geological Sunay                    |                 |         | -                          | Summary  | Suring                   | in at he | 1000                 |                    |             |          |
| ate Depth<br>of<br>Casing<br>(m)         | Depth<br>of<br>Water | Run<br>No.      | Run<br>Depth (m)          | TCR<br>%     | SCR<br>%      | ROD F | E Legend  | Depth<br>below<br>GL<br>(m) | Re-<br>duced<br>Level<br>OD<br>(m) | Thick-<br>ness<br>of<br>Stratum<br>(m) | Description of Strate                     |                 |         | Sample<br>Depth (T)<br>(m) | NMC<br>% | PLI<br>Diam<br>2<br>MN/m | 2        | PLI<br>Axial<br>MN/m | σ<br>Axial<br>MN/m | Other Tests | and Note |
|                                          | - account            |                 | -                         |              |               |       |           |                             |                                    |                                        | Hard white LIMESTONE with occasional brow | n softer bands. |         | ļ                          |          |                          |          |                      |                    |             |          |
|                                          |                      |                 |                           |              |               |       |           | 11.2                        |                                    | 2.00                                   | Hard grey LIMESTONE.                      |                 |         | 1                          |          |                          |          |                      |                    |             |          |
|                                          |                      |                 |                           |              |               |       | 麗         | 13.2                        |                                    | -                                      | -                                         |                 |         | ł                          |          |                          |          |                      |                    |             |          |
|                                          |                      |                 | _                         |              |               |       |           |                             |                                    | 1.70                                   | Grey CLAY.                                |                 |         | -                          |          |                          |          |                      |                    |             |          |
|                                          |                      |                 | -                         | 111111111111 |               |       |           | 14.5                        | 0                                  | 2.10                                   | Hard grey LIMESTONE.                      |                 |         | -                          |          |                          |          |                      |                    |             |          |
| Britis<br>19/03                          | di Geol              | opical          | Burvey                    |              |               |       |           | 17.0                        | 20                                 | 8                                      | END OF BOREHOLE.                          |                 |         |                            | ailish   | Geolog                   | j cai Si | urvey                |                    |             |          |
|                                          |                      |                 |                           | minit        |               |       |           |                             |                                    |                                        | -                                         |                 |         | ł                          |          |                          |          |                      |                    |             |          |
|                                          |                      |                 |                           | manpara      |               |       |           |                             |                                    |                                        | -                                         |                 |         | ł                          |          |                          |          |                      |                    |             |          |
| As   T                                   |                      |                 | Recovery %<br>Recovery %  | 1            | T             |       | of Sample |                             |                                    |                                        | Notes Geology :<br>Lincolnshire Limestone | from 0.20m to 1 | 7.0n.   | +                          | 1        |                          |          | <u> </u>             | F                  |             | LAB      |