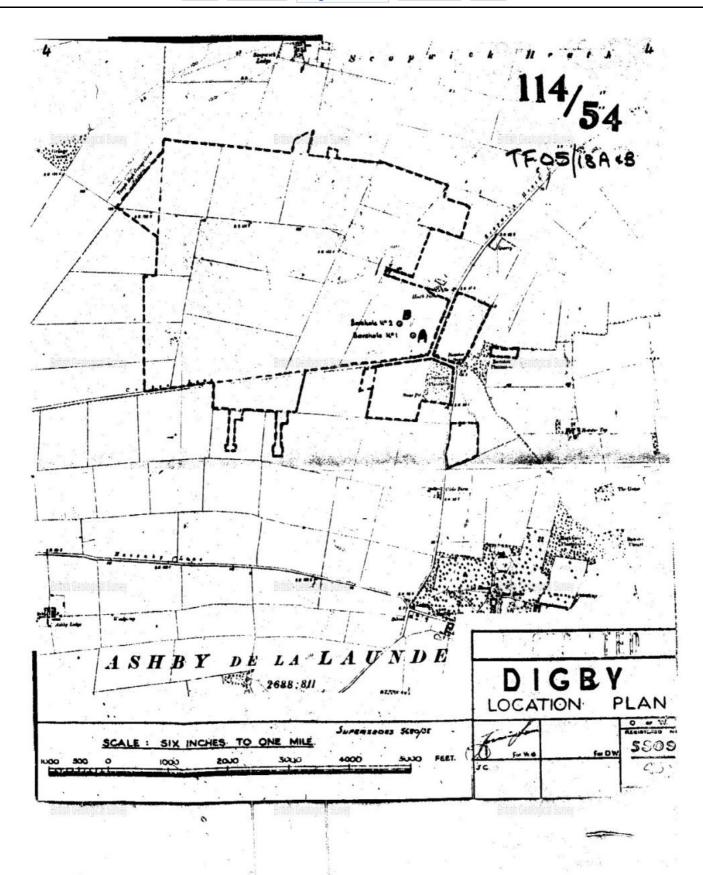

KENSINGTON,<br>LONDON, S.W.7. | . British Geolog  | ital Survey              | 114                | Bi                 |                           | 0                          |

Page 4 | Borehole TF05NW7/A | Borehole Logs

Version 2.0.6.6



BGS ID: 469074 : BGS Reference: TF05NW7/A British National Grid (27700) : 504886,356649

>>

<< < < Prev Page 4 of 5 < Next >

2 TFO NATURE OF STRATA THICKNESS GEOLOGICA Feet Inches If measurements start below Inch CLASSIFICATION ground surface, state how far .... ... ••• .... 54A 91 91

2

Britsh Geological St

Page 4 | Borehole TF05NW7/A | Borehole Logs

....

•

Page 5 | Borehole TF05NW7/A | Borehole Logs

Version 2.0.6.6



<<

BGS ID: 469074 : BGS Reference: TF05NW7/A British National Grid (27700) : 504886,356649

< Prev Page 5 of 5 • Next > >>



. . . **\$** 

Page 1 | Borehole TF05NW44 | Borehole Logs

Version 2.0.6.6



BGS ID: 15611372 : BGS Reference: TF05NW44 British National Grid (27700) : 504900,356470

>>

<< < Prev Page 1 of 3 V Next >

| lob N                | um                       | her                  | F               | 5312                                       |         |             |    |                                    |                             | Si                                 | te: I                                  | RAF Digby - Phase 1                      |                 |       |                            | Bo       | rehol                    | e No              | .: 1                 |                    | Sheet 1     |          |
|----------------------|--------------------------|------