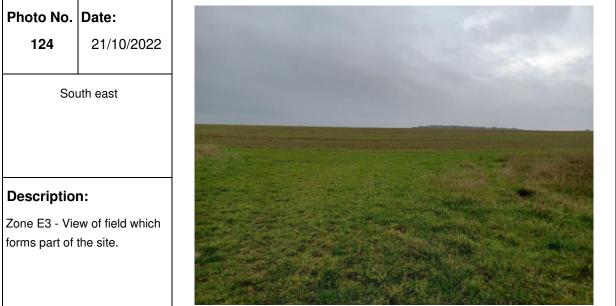

| RAPHIC LOG |  |
|-------------------------------|------------|--|
| Photo no.                     | Date:      |  |
| 107                           | 21/10/2022 |  |
|                               | N/A        |  |
| Descriptio                    | n:         |  |
| Zone E9 - Ur<br>service notec |            |  |







### PHOTOGRAPHIC LOG















running through the site.



## PHOTOGRAPHIC LOG Photo no. Date: 117 21/10/2022 South South Description: Zone B14 - View of field which forms part of the site. Pylons visible running through the site. Discription:



# PHOTOGRAPHIC LOG Photo no. Date: 119 21/10/2022 South South Description: Zone B15 - View of field which forms part of the site. Pylons visible running through the site.



### PHOTOGRAPHIC LOG











### PHOTOGRAPHIC LOG Photo no. Date: 125 21/10/2022 North Image: Colspan="2">Image: Colspan="2" Image: Colspan="



| PHOTOGR                                                | APHIC LOG                                                   |                                  |
|--------------------------------------------------------|-------------------------------------------------------------|----------------------------------|
| Photo no.<br>127                                       | Date:<br>21/10/2022                                         |                                  |
|                                                        | North                                                       |                                  |
| Descriptio                                             |