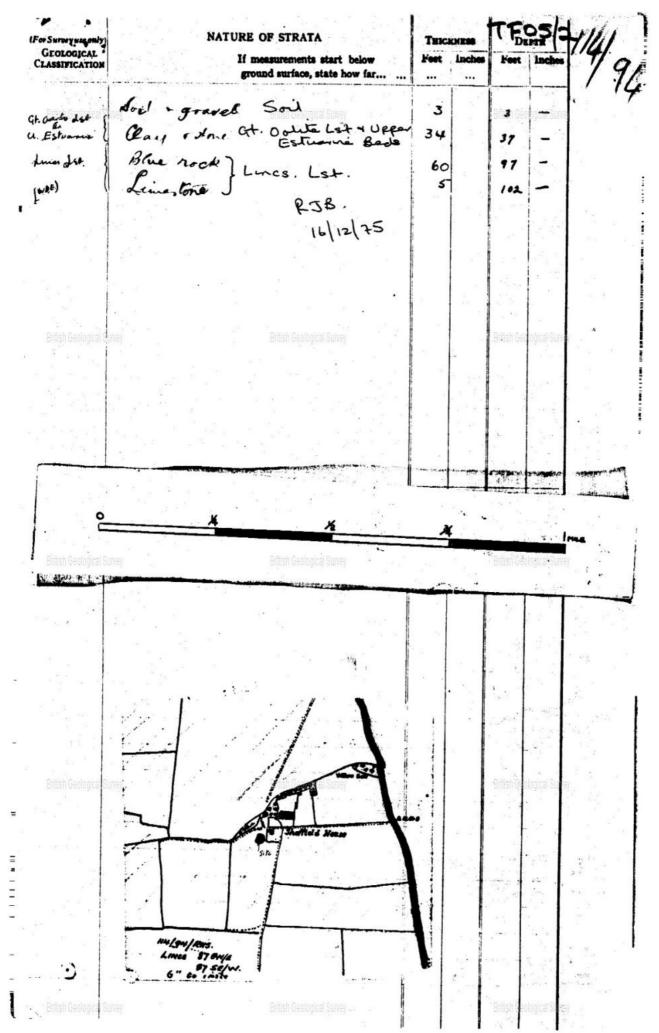

RECORD of WELL BORINGS (Nos. 19 129 Survey No. 1" N.S. 114-Across to adving 1/the Lincolustia L imatine, 9 miles. 4 Lincoln. 1" O.S. Town, Village, &c County. Six-inch map. Exact site (unless a tracing irom a map is supplied, give distance and direction from parish church, cross-swads, or other object shown on maps). y LA.D. In Popular Edition (Sheet .. 1" suche . one-inch map, (Square... Surface level of ground\_\_\_\_\_\_ft. above Ordnance Datum. Well or Bore commenced at\_\_\_\_\_\_ft. below surface level of ground. Sunk\_\_\_\_\_ft., diameter\_\_\_\_\_ft. Bored\_\_\_\_\_ft.; diameter of boring; at top 6 in., at bottom 6 in. Details of lining tubes (internal diameters preferred) All the trans were drilled to take captories (for the science when I gaptyrical survey Water struck at depths of (feet) Rest-level of water below top of well or bore\_\_\_\_\_ft. Pumping level\_\_\_\_\_ft. Time of recovery\_\_\_\_ hours. Suction at\_\_\_\_\_ft. depth. Yield: (i) on test\_\_\_\_\_\_, (ii) normal\_\_\_\_\_, (ii) normal\_\_\_\_\_, \_\_\_\_galls. per. Quality (attach copy of analysis if available) Made by Le Come S-blif & Coll Date of boring Nov. Dec. 14.50 for 1 Information from For Survey use only). THICKNESS. DEPTH. TROSNE A Tara Otional remarks GEOLOGICAL CLASSIFICATION. Foot. Inches. Foel. Inches. Nos 19 + 20\* Records expandly and promoted . Ming. Ne vice y void prit Vice Home . No. 20: Namely Want 4-114 -Lu mit en I mile +8 chains E & Normaly 1 . Tomphe Bruer + Temphe High Grage ( joint) Kittin ; det the dame with y Truthe Strip Trunge Fame, 10 daine E francis val , + lo chance i for road landing ca + 155 with. O.D. 154 soil .68 Joh with Linnahome Linus . List. FOSNU 12 in N.Ely Vame pour rin. Mont 51 d 1 - 3 \$4 O.D. My +105 . No water. VS-Anik Lody 6 38 OS NW B paris . ( Most 1/4 ml. N.E. 4 No. 23\_ S.E. y la WNW of Superial chanch ; cr. 3 d aniles. - where In le N.W. , + 34 chin S.W. ) Loty ich - Navaly mid. O.D. cat80. Rulland of 12 5 34 t 28 ft. how ; halo shink again at 43' dow 0 wy sal 61 lat moto rotan Joil ration mayon

scans.bgs.ac.uk/sobi\_scans/boreholes/469081/images/10813457.html

Page 1 | Borehole TF05NW13 | Borehole Logs

Page 1 | Borehole TF05NE4 | Borehole Logs

| Town or Village                                                                                                                                                                                                                                                                                                                                                                                                                                                                                                                                                                                                                                                                                     | Marin &        |             |                                               |                                                                                                                |                         | Si    | c-inc.                                                                                                          | harterst              | neet \$7    | Śv                                     |
|-----------------------------------------------------------------------------------------------------------------------------------------------------------------------------------------------------------------------------------------------------------------------------------------------------------------------------------------------------------------------------------------------------------------------------------------------------------------------------------------------------------------------------------------------------------------------------------------------------------------------------------------------------------------------------------------------------|----------------|-------------|-----------------------------------------------|----------------------------------------------------------------------------------------------------------------|-------------------------|-------|-----------------------------------------------------------------------------------------------------------------|-----------------------|-------------|----------------------------------------|
| Town or Village                                                                                                                                                                                                                                                                                                                                                                                                                                                                                                                                                                                                                                                                                     | 14             | 1/2 -1-     | - <b></b>                                     | A. C. 1540 7                                                                                                   | 1 ¥ 4 6 1               | 4 And | 4 1.                                                                                                            |                       | tracing     | etch-m                                 |
| - Launa channe -                                                                                                                                                                                                                                                                                                                                                                                                                                                                                                                                                                                                                                                                                    |                | m           | parish of                                     | COLOR M.                                                                                                       |                         |       |                                                                                                                 | _J map                | is very o   | desirat                                |
| Level of ground sur                                                                                                                                                                                                                                                                                                                                                                                                                                                                                                                                                                                                                                                                                 |                |             |                                               |                                                                                                                |                         |       |                                                                                                                 |                       |             |                                        |
| Shaftft., di                                                                                                                                                                                                                                                                                                                                                                                                                                                                                                                                                                                                                                                                                        |                |             |                                               |                                                                                                                |                         |       |                                                                                                                 | ; st do               | ttom        | -1                                     |
|                                                                                                                                                                                                                                                                                                                                                                                                                                                                                                                                                                                                                                                                                                     | it minig caros | (uncernar ( | nameters preter                               | 1eu)                                                                                                           |                         |       |                                                                                                                 |                       | -           |                                        |
| Water struck at dep                                                                                                                                                                                                                                                                                                                                                                                                                                                                                                                                                                                                                                                                                 | oths of (feet) |             |                                               |                                                                                                                |                         | -     |                                                                                                                 |                       |             |                                        |
| Rest-level of water                                                                                                                                                                                                                                                                                                                                                                                                                                                                                                                                                                                                                                                                                 | below top of   | well 4      | 4_feet.                                       | Suction at                                                                                                     |                         | feet. | Yield                                                                                                           | on                    | ho          | urs' t                                 |
| gallons p                                                                                                                                                                                                                                                                                                                                                                                                                                                                                                                                                                                                                                                                                           |                |             |                                               |                                                                                                                |                         |       |                                                                                                                 |                       |             | -                                      |
|                                                                                                                                                                                                                                                                                                                                                                                                                                                                                                                                                                                                                                                                                                     |                |             | hrs. Amount                                   |                                                                                                                |                         |       | S                                                                                                               | 1 1 1 1 mar 1         | 2.8         |                                        |
| Quality (attach cop                                                                                                                                                                                                                                                                                                                                                                                                                                                                                                                                                                                                                                                                                 |                |             |                                               | ,                                                                                                              |                         |       | <u> </u>                                                                                                        | 13                    |             | ~                                      |
| Sunk by                                                                                                                                                                                                                                                                                                                                                                                                                                                                                                                                                                                                                                                                                             |                | 1           | -                                             |                                                                                                                |                         |       | e of                                                                                                            | f well                | 2.19        | 9                                      |
| Informati                                                                                                                                                                                                                                                                                                                                                                                                                                                                                                                                                                                                                                                                                           |                |             |                                               |                                                                                                                |                         |       | sitG                                                                                                            | etitaitai (te         | 101         |                                        |
| (For Survey use only).                                                                                                                                                                                                                                                                                                                                                                                                                                                                                                                                                                                                                                                                              |                |             | ATURE OF ST                                   |                                                                                                                |                         |       | THIC                                                                                                            | KNESS                 | , DEI       | PTH                                    |
| CLASSIFICATION.                                                                                                                                                                                                                                                                                                                                                                                                                                                                                                                                                                                                                                                                                     |                |             | any additional i                              |                                                                                                                | a                       |       | Feet.                                                                                                           | Inches.               | Feet.       | Inche                                  |
| - Soil Handland                                                                                                                                                                                                                                                                                                                                                                                                                                                                                                                                                                                                                                                                                     | Port L         | . i         |                                               |                                                                                                                |                         | di l  |                                                                                                                 | 1                     | • •         | ,0                                     |
| (                                                                                                                                                                                                                                                                                                                                                                                                                                                                                                                                                                                                                                                                                                   |                | Jando       |                                               |                                                                                                                |                         | 1.37  | 4                                                                                                               | 1                     |             |                                        |
| 1                                                                                                                                                                                                                                                                                                                                                                                                                                                                                                                                                                                                                                                                                                   |                |             | <u>, , , , , , , , , , , , , , , , , , , </u> |                                                                                                                |                         | 0.30  | 1                                                                                                               |                       | 7           | 2.                                     |
| Growter 2                                                                                                                                                                                                                                                                                                                                                                                                                                                                                                                                                                                                                                                                                           |                |             | •                                             |                                                                                                                |                         | 1.22  | 4                                                                                                               |                       | A A         | 3.3                                    |
| Lindone                                                                                                                                                                                                                                                                                                                                                                                                                                                                                                                                                                                                                                                                                             | Blue           | alay        |                                               |                                                                                                                | ω <u>r</u>              | 615   | -                                                                                                               | Second                | <b>.</b>    | 2                                      |
| Loc                                                                                                                                                                                                                                                                                                                                                                                                                                                                                                                                                                                                                                                                                                 |                | stars       |                                               |                                                                                                                |                         | 2.74  | 7_                                                                                                              | and the second second | Contractory | £                                      |
| f f                                                                                                                                                                                                                                                                                                                                                                                                                                                                                                                                                                                                                                                                                                 |                | elang       | tons                                          | Addresses - annotation d'arrachidaead frage                                                                    |                         | 0,46  | 1                                                                                                               | -                     |             |                                        |
| Updatedanside                                                                                                                                                                                                                                                                                                                                                                                                                                                                                                                                                                                                                                                                                       | 12 mil         |             | plue sta                                      | c 7                                                                                                            |                         | 1.52  | 1                                                                                                               | Sector 1              | 29          | 8.5                                    |
| Bels                                                                                                                                                                                                                                                                                                                                                                                                                                                                                                                                                                                                                                                                                                | Black          | K cle       | C 10 C 12 C 10 C 10 C 10 C 10 C 10 C 10       | K                                                                                                              |                         | 0.61  |                                                                                                                 |                       | 30          |                                        |
|                                                                                                                                                                                                                                                                                                                                                                                                                                                                                                                                                                                                                                                                                                     | Blue           | . stan      | and so that the second second second second   |                                                                                                                | ·····                   | 1.83  | 1                                                                                                               |                       |             | 10,7                                   |
| and the second                                                                                                                                                                                                                                                                                                                                                                                                                                                                                                                                                                                                                                                                                      | Bhe            | clay        | (                                             |                                                                                                                | A. 1                    | 0.30  |                                                                                                                 |                       |             |                                        |
| and the second se | Very 6         | had'        | plue st                                       | me                                                                                                             |                         | 1. 89 | - 39                                                                                                            | Stores of             | 74          | 24                                     |
|                                                                                                                                                                                                                                                                                                                                                                                                                                                                                                                                                                                                                                                                                                     | Bran           | Sand        | stare                                         |                                                                                                                | 2                       | 75    | 32                                                                                                              | 50em_                 | 10          | 741                                    |
|                                                                                                                                                                                                                                                                                                                                                                                                                                                                                                                                                                                                                                                                                                     | Have ,         | plue        | prove                                         | ·····                                                                                                          |                         | 15    | -                                                                                                               | at the second         | <u>nx</u> . |                                        |
|                                                                                                                                                                                                                                                                                                                                                                                                                                                                                                                                                                                                                                                                                                     |                |             |                                               | 1.9 and a children of the spiritual data ( 1.1 and 1.1 |                         |       | · · · · · · · · · · · · · · · · · · ·                                                                           | 1.11                  |             |                                        |
|                                                                                                                                                                                                                                                                                                                                                                                                                                                                                                                                                                                                                                                                                                     |                |             |                                               | P                                                                                                              | menta                   |       | U.                                                                                                              | di jera a             | • •         |                                        |
|                                                                                                                                                                                                                                                                                                                                                                                                                                                                                                                                                                                                                                                                                                     | 2              |             |                                               | Cor                                                                                                            | 100007                  |       |                                                                                                                 | -                     |             | 1                                      |
|                                                                                                                                                                                                                                                                                                                                                                                                                                                                                                                                                                                                                                                                                                     |                | ·           | 200                                           | POW                                                                                                            | rments<br>E DCil<br>RQ' | RED   | the sec                                                                                                         | Na pro                | حمة         | · ···································· |
| 6:71 Kach                                                                                                                                                                                                                                                                                                                                                                                                                                                                                                                                                                                                                                                                                           | e clay s       | 257         |                                               |                                                                                                                | ~7                      |       | d cut t                                                                                                         | 50,                   | netra d     | óum.                                   |
| 11.28 Cut                                                                                                                                                                                                                                                                                                                                                                                                                                                                                                                                                                                                                                                                                           | 1 Stone        |             | RLD                                           |                                                                                                                |                         |       | 1 7.50.0                                                                                                        | ·                     |             |                                        |
| 34.14 5701                                                                                                                                                                                                                                                                                                                                                                                                                                                                                                                                                                                                                                                                                          | ur -           | . 51        | itsh Geologic 12, mey                         |                                                                                                                |                         |       |                                                                                                                 |                       |             | -                                      |
|                                                                                                                                                                                                                                                                                                                                                                                                                                                                                                                                                                                                                                                                                                     |                |             |                                               |                                                                                                                |                         |       |                                                                                                                 | -                     | 1.5         |                                        |
| ·                                                                                                                                                                                                                                                                                                                                                                                                                                                                                                                                                                                                                                                                                                   |                |             |                                               |                                                                                                                |                         |       | · · · ·                                                                                                         | 8                     |             |                                        |
|                                                                                                                                                                                                                                                                                                                                                                                                                                                                                                                                                                                                                                                                                                     |                |             |                                               |                                                                                                                |                         | ÷.    |                                                                                                                 |                       |             |                                        |
|                                                                                                                                                                                                                                                                                                                                                                                                                                                                                                                                                                                                                                                                                                     |                |             |                                               |                                                                                                                |                         |       | · *                                                                                                             | *                     | Partie -    |                                        |
|                                                                                                                                                                                                                                                                                                                                                                                                                                                                                                                                                                                                                                                                                                     |                |             |                                               |                                                                                                                |                         | ÷     | -                                                                                                               | - to interest         | P. 2.       |                                        |
|                                                                                                                                                                                                                                                                                                                                                                                                                                                                                                                                                                                                                                                                                                     |                |             | <u> </u>                                      |                                                                                                                |                         |       | <u>- 12</u>                                                                                                     |                       |             | 4<br>9                                 |
|                                                                                                                                                                                                                                                                                                                                                                                                                                                                                                                                                                                                                                                                                                     | ····           |             | <b>ta T</b>                                   | · · · · · · · ·                                                                                                | s.                      | 3     | in the second | 3                     |             |                                        |
| 1.                                                                                                                                                                                                                                                                                                                                                                                                                                                                                                                                                                                                                                                                                                  | **********     |             |                                               |                                                                                                                |                         |       |                                                                                                                 |                       | 4.50        | 54                                     |