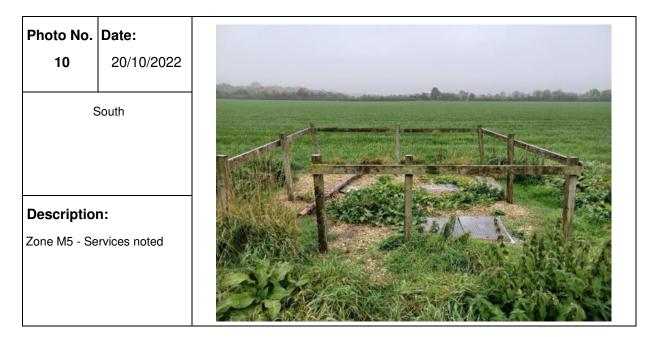

ption: Compare the side of the side.



# PHOTOGRAPHIC LOG Photo no. Date: 5 20/10/2022 North west Description: Zone M9/M5 - Field forming part of the site. Farmhouse in the distance does not form part of the site. Photo No. Date:



| PHOTOGRAPHIC LOG |                  |            |  |  |  |  |
|------------------|------------------|------------|--|--|--|--|
| Photo no.        | Date:            |            |  |  |  |  |
| 7                | 20/10/2022       |            |  |  |  |  |
| Descriptio       | n:               | THE FULL C |  |  |  |  |
| Zone M5 - Ta     | ap on water tank |            |  |  |  |  |



### PHOTOGRAPHIC LOG Photo no. Date: 9 20/10/2022 South east South east Description: Zone M5 - Remnants from a bonfire and a barn. This area doesn't form part of the site.



### PHOTOGRAPHIC LOG Photo no. Date: 11 20/10/2022 South west Image: Comparison of the site of the site. Description: Zone M5 - View across field which forms part of the site.



### PHOTOGRAPHIC LOG Photo no. Date: 13 20/10/2022 South west Image: Colspan="2">Colspan="2">Colspan="2">Colspan="2">Colspan="2">Colspan="2">Colspan="2">Colspan="2">Colspan="2">Colspan="2">Colspan="2">Colspan="2">Colspan="2">Colspan="2">Colspan="2">Colspan="2">Colspan="2">Colspan="2">Colspan="2">Colspan="2">Colspan="2">Colspan="2">Colspan="2">Colspan="2">Colspan="2">Colspan="2">Colspan="2">Colspan="2">Colspan="2">Colspan="2">Colspan="2">Colspan="2">Colspan="2">Colspan="2">Colspan="2">Colspan="2">Colspan="2">Colspan="2">Colspan="2">Colspan="2">Colspan="2">Colspan="2">Colspan="2">Colspan="2">Colspan="2">Colspan="2