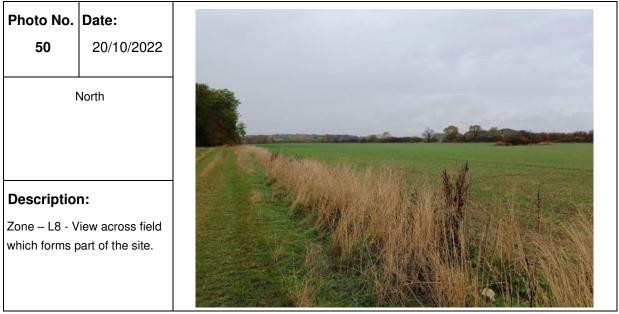

|                |              |
|            |                                   |                      |                               |                |              |
|            |                                   |                      | a the second and a second and |                |              |
| Photo No.  | Date:                             | in the second second |                               | and the second |              |

### **Description:**

Zone L6/L2 - View across field which forms part of the site. The building noted in the distance does not form part of the site.



### PHOTOGRAPHIC LOG Photo no. Date: 47 20/10/2022 South South Description: Zone L7/L3 - View across field which forms part of the site. Overhead services noted running across the site.







### PHOTOGRAPHIC LOG Photo no. Date: 51 20/10/2022 South east South east Description: Zone L4/M1 - View across field which forms part of the site.



| PHOTOGR                                                    | APHIC LOG        |  |
|------------------------------------------------------------|------------------|--|
|                                                            | Date: 20/10/2022 |  |
| 53                                                         | East             |  |
| <b>Descriptio</b><br>Zone M5 - Ba<br>which does n<br>site. |                  |  |



| Photo no.               | Date:           |             |   |       |                    |
|-------------------------|-----------------|-------------|---|-------|--------------------|
| 55                      | 20/10/