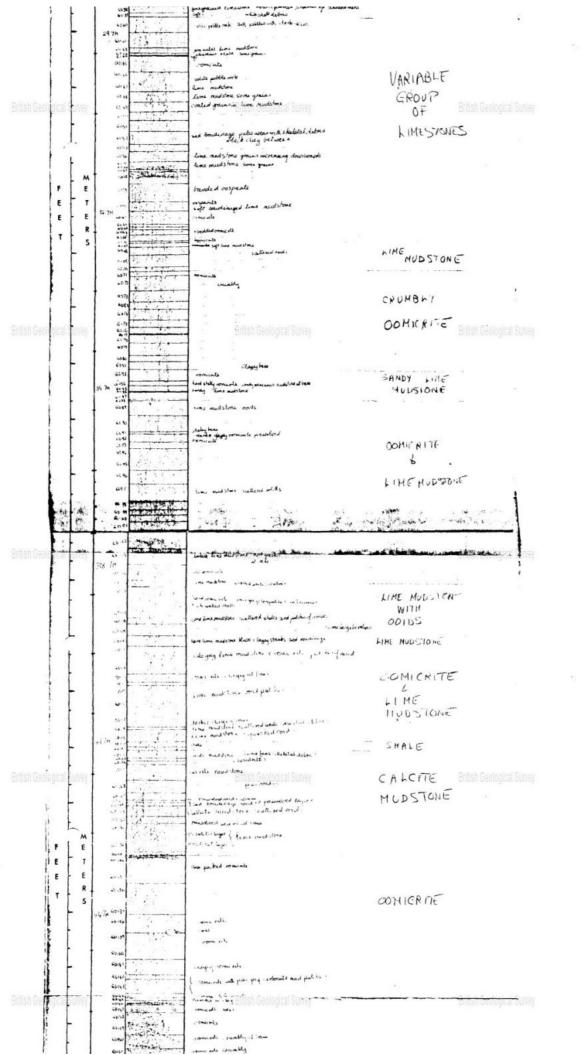

## APPENDIX E6 BGS BOREHOLE LOGS – ZONE H

Page 1 | Borehole TF05NW13 | Borehole Logs

Version 2.0.6.6

BGS ID: 469081 : BGS Reference: TF05NW13 British National Grid (27700) : 504606,358407

<< < Prev Page 1 of 1 v Next > >>