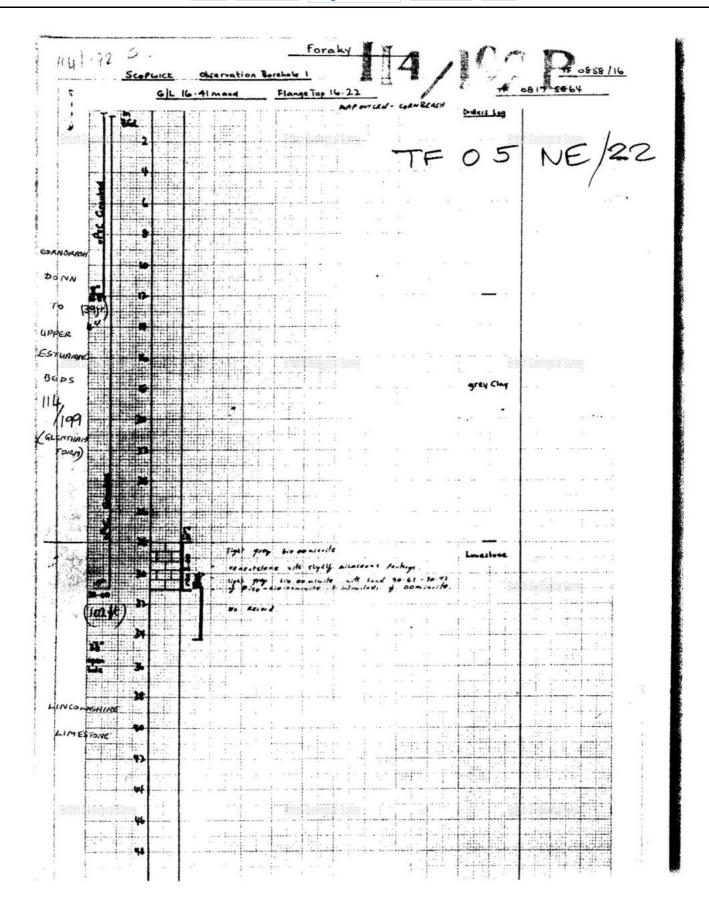

? Um is off- onit 44 MARTIN PARISH BORE NO. 27 TF 09541 58809 1TF05NE17 TFOSNE 17 No. 27. Mastin paril, on the Timber And branking . 8 day E Mts ratur and 37 chain N. & E & bridge (or land coming ?) it Scopick station O.D. (just here 25' canta) say 24'. Restratt-land 3 for home 0 Top soil Mottled clay Geological Survey Bluessandy day 40 219 3911-29 18:21 20 ing ale B. Clay. [If To] Chr. is here -36"[e han], "0-D in No 26 - ging Ly 1/ 83' for 3/4 - 2 - 112 /1-1.

22

British

Survey

Geological

<<

Page 2 | Borehole TF05NE17 | Borehole Logs

Version 2.0.6.6



< Prev Page 2 of 2  $\checkmark$  Next > >>



Page 1 | Borehole TF05NE22 | Borehole Logs

Version 2.0.6.6



BGS ID: 469031 : BGS Reference: TF05NE22 British National Grid (27700) : 508170,358640

<< < Prev Page 1 of 6 
 Next > >>



Page 2 | Borehole TF05NE22 | Borehole Logs

Version 2.0.6.6



<<

BGS ID: 469031 : BGS Reference: TF05NE22 British National Grid (27700) : 508170,358640

>>

< Prev Page 2 of 6 • Next >

| . 2                    | Scoperce          | Obs . Nº 1  | 114/102                     | B TF OFSE/16