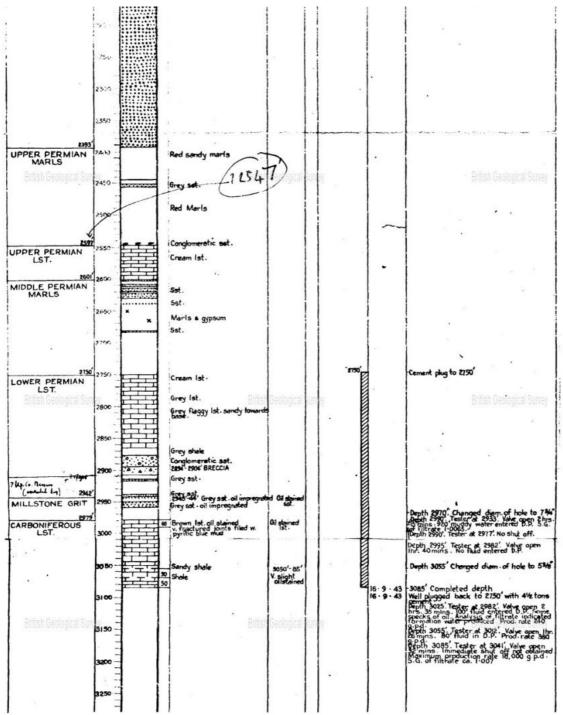

RECORD of WELL BORINGS (Nos. 19 129 Survey No. 1" N.S. 114-Across to adving 1/the Lincolustia L imatine, 9 miles. 4 Lincoln. 1" O.S. Town, Village, &c County. Six-inch map. Exact site (unless a tracing irom a map is supplied, give distance and direction from parish church, cross-swads, or other object shown on maps). y LA.D. In Popular Edition (Sheet .. 1" suche . one-inch map, (Square... Surface level of ground\_\_\_\_\_\_ft. above Ordnance Datum. Well or Bore commenced at\_\_\_\_\_\_ft. below surface level of ground. Sunk\_\_\_\_\_ft., diameter\_\_\_\_\_ft. Bored\_\_\_\_\_ft.; diameter of boring; at top 6 in., at bottom 6 in. Details of lining tubes (internal diameters preferred) All the trans were drilled to take captories (for the science when I gaptyrical survey Water struck at depths of (feet) Rest-level of water below top of well or bore\_\_\_\_\_ft. Pumping level\_\_\_\_\_ft. Time of recovery\_\_\_\_ hours. Suction at\_\_\_\_\_ft. depth. Yield: (i) on test\_\_\_\_\_\_, (ii) normal\_\_\_\_\_, (ii) normal\_\_\_\_\_, \_\_\_\_galls. per. Quality (attach copy of analysis if available) Made by Le Come S-blif & Coll Date of boring Nov. Dec. 14.50 for 1 Information from For Survey use only). THICKNESS. DEPTH. TROSNE A Tara Otional remarks GEOLOGICAL CLASSIFICATION. Foot. Inches. Foel. Inches. Nos 19 + 20\* Records expandly and promoted . Ming. Ne vice y void prit Vice Home . No. 20: Namely Want 4-114 -Lu mit en I mile +8 chains E & Normaly 1 . Tomphe Bruer + Temphe High Grage ( joint) Kittin ; det the dame with y Truthe Strip Trunge Fame, 10 daine E francis val , + lo chance i for road landing ca + 155 with. O.D. 154 soil .68 Joh with Linnahome Linus . List. FOSNU 12 in N.Ely Vame pour rin. Mont 51 d 1 - 3 \$4 O.D. My +105 . No water. VS-Anik Lody 6 38 OS NW B paris . ( Most 1/4 ml. N.E. 4 No. 23\_ S.E. y la WNW of Superial chanch ; cr. 3 d aniles. - where In le N.W. , + 34 chin S.W. ) Loty ich - Navaly mid. O.D. cat80. Rulland of 12 5 34 t 28 ft. how ; halo shink again at 43' dow 0 wy sal 61 lat moto rotan Joil ration mayon