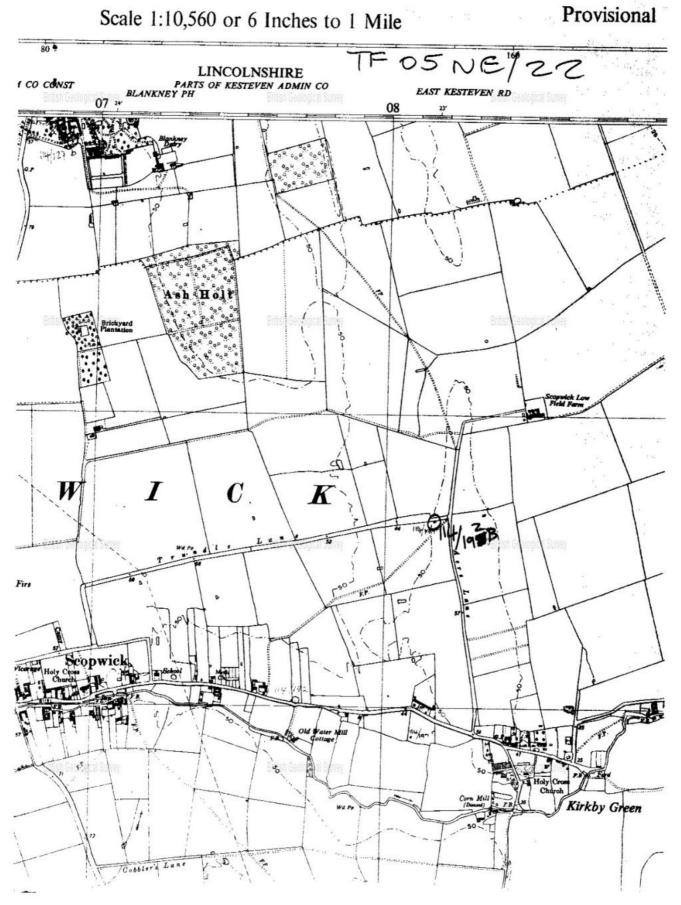

|

Page 3 | Borehole TF05NE22 | Borehole Logs

Version 2.0.6.6



<<

< Prev Page 3 of 6 🗸 Next > >> Page 3 | Borehole TF05NE22 | Borehole Logs

L DURALI



Page 5 | Borehole TF05NE22 | Borehole Logs

Version 2.0.6.6



<<

< Prev Page 5 of 6 🗸 Next > >>



Page 6 | Borehole TF05NE22 | Borehole Logs

Version 2.0.6.6



<<

BGS ID: 469031 : BGS Reference: TF05NE22 British National Grid (27700) : 508170,358640

< Prev Page 6 of 6 </p>

 Next >

Page 6 | Borehole TF05NE22 | Borehole Logs



Page 1 | Borehole TF05NE24 | Borehole Logs

Version 2.0.6.6



<<

BGS ID: 469033 : BGS Reference: TF05NE24 British National Grid (27700): 509196,358035

< Prev Page 1 of 6 🗸 Next > >>



Page 2 | Borehole TF05NE24 | Borehole Logs

Version 2.0.6.6



<<

< Prev Page 2 of 6 🗸 Next > >>



Page 3 | Borehole TF05NE24 | Borehole Logs

Version 2.0.6.6



<<

< Prev Page 3 of 6 🗸 Next > >>

## Page 3 | Borehole TF05NE24 | Borehole Logs



Page 4 | Borehole TF05NE2