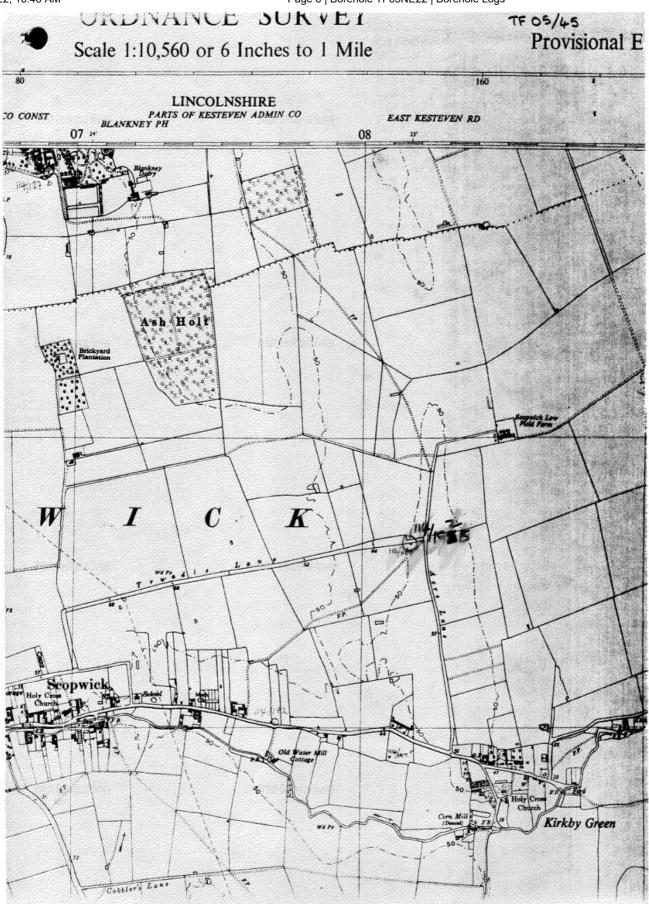

## APPENDIX E7 BGS BOREHOLE LOGS – ZONE I

11/11/22, 3:34 PM Page 1 | Borehole TF05NE2 | Borehole Logs 3/11 1 RECORD OF WELL (SHAFT OR BOR 06225799 22 . 1 Pilot borchole sunk by Messrs. Hamblett & Son for Messrs. British Crop Driero Ltd. at Scopwick, Jury 1943. Ground level 60.83 O.D. map, or a ske ap if possible. Lines 871 Soil & stones ... 1-6 Soil etc. ŝ SAGK RH 103 Sand & gravel ..... 3-6 1.52 5-0 tuber Line( Fith 6 Soft limestone 376 13-0 >4918-0 Hard limestone 3.8112-6 93030-6 Very hard # 0 11 3-0 10 21 33-6 Black clay 991 3-0 ... 336-6 0.41 2-0 1. 73 38-6 Limestone Grey clay 0.61 2-0 123440-6 Dimestone grey 15-24 50-0 27.5890-6 " yellow "light grey punc. Blue sandstone 2.74 9-0 36.33 99 Northamph C c3 fairly hard Sands and hours Lowu Estuarine days an 3-03,24102-6 Limestone g.p.h.) Black olay 3.05 10-074 7112-6 Upper hias above Water rest level in bore 8 feet below ground J well-top. below level 25.7.43. (Sunday) + 1 above Centrifugal pump test gave 5,000 galls per below hour measured over Wynotch. above Impossible to measure loss of head owing to below suction pipe filling bore tube. Level of subspil water between bore tube \_hours per day. and working tube 12 fect below ground level. mins. This love supplies nest of the water used at the Bates Brop triers "Lactory **British Geologic II Survey** Coginus (min ) that as to Atland 25. 4. +8 S. 36 4. 1.4. no he au to 8 Not s/day. st f la 1. 2. LOG OF STRATA OVERLEAF. 27. 41.48 G.S.M. Office 1" N.S. Map Date 1" O.S. Map Site marked (use symbol) received. File No. GEOLOGICAL SURVEY AND MUSEUM. on 6" Map. No. No. on 1" Map. SOUTH KENSINGTON. Ŀ 0 LONDON, S.W.7. (17208) Wt.42901/0877 10,000 2/41 A.& E.W.Ltd. Gp.686