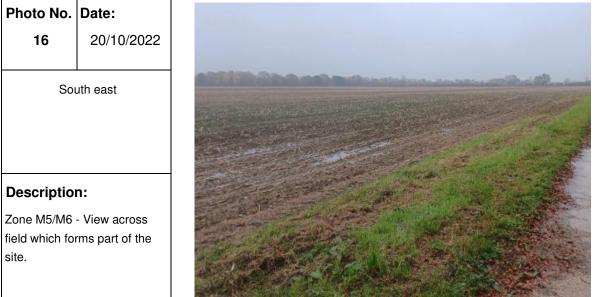

2"Colspan="2"Colspan="2"Colspan="2"Colspan="2"Colspan="2"Colspan="2"Colspan="2"Colspan="2"Colspan="2"Colspan="2"Colspan="2"Colspan="2"Colspan="2"Colspan="2"Colspan="2"Colspan="2"Colspan="2"Colspan="2"Colspan="2"Colspan="2"Colspan="2"Colspan="2"Colspan="2"Colspan="2"Colspan="2"Colspan="2"Colspan="2"Colspan="2"Colspan="2"Colspan="2"Colspan="2"Colspan="2"Colspan="2"Colspan="2"Colspan="2"Colspan="2"Colspan="2"Colspan="2"Colspan="2"Colspan="2"Colspan="2"Colspan="2"Colspan="2"Colspan="2"Colspan="2"Colspan="2"Colspan="2"Colspan="2"Colspan="2"Colspan="2"Colspan="2"Colspan="2"Colspan="2"Colspan="2"Colspan="2"Colspan="2"Colspan="2"Colspan="2"Colspan="2"Colspan="2"Colspan="2"Colspan="2"Colspan="2"Colspan="2"Colspan="2"Colspan="2"Colspan="2"Colspan="2"Colspan="2"Colspan="2"Colspan="2"Colspan="2"







### PHOTOGRAPHIC LOG Photo no. Date: 17 20/10/2022 South east South east Description: Zone M2 - View across field which forms part of the site.







### **Description:**

Zone J14 - Small footbridge over drainage ditch.



### PHOTOGRAPHIC LOG





| Photo no.   | Date:             | and the       |                        |              |