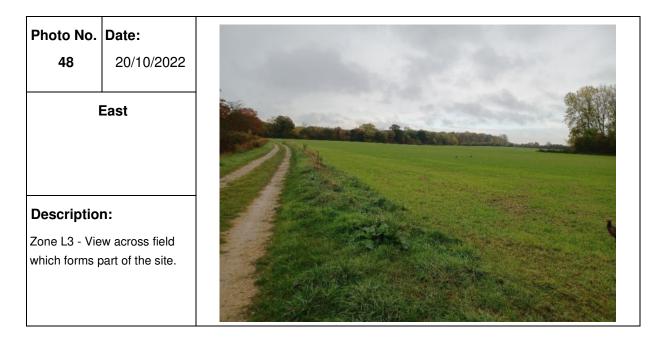

|                |              |
|            |                                   |                      |                               |                |              |
|            |                                   |                      | a the second and a second and |                |              |
| Photo No.  | Date:                             | in the second second |                               | and the second |              |

### **Description:**

Zone L6/L2 - View across field which forms part of the site. The building noted in the distance does not form part of the site.



### PHOTOGRAPHIC LOG Photo no. Date: 47 20/10/2022 South South Description: Zone L7/L3 - View across field which forms part of the site. Overhead services noted running across the site.







### PHOTOGRAPHIC LOG Photo no. Date: 51 20/10/2022 South east South east Description: Zone L4/M1 - View across field which forms part of the site.



| PHOTOGR                                                    | APHIC LOG        |  |
|------------------------------------------------------------|------------------|--|
|                                                            | Date: 20/10/2022 |  |
| 53                                                         | East             |  |
| <b>Descriptio</b><br>Zone M5 - Ba<br>which does n<br>site. |                  |  |



| Photo no.               | Date:           |             |   |       |                    |
|-------------------------|-----------------|-------------|---|-------|--------------------|
| 55                      | 20