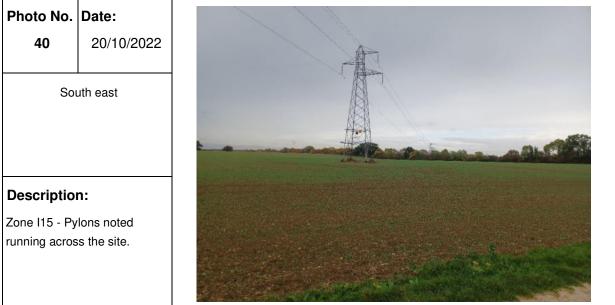

|
|             |                   |               | Carl Property and      | A CALLER AND | a service and the service of the ser |











| Photo no.                         | Date:      |  |
|-----------------------------------|------------|--|
| 29                                | 20/10/2022 |  |
| <b>Descriptio</b><br>Zone I16 - U |            |  |











### PHOTOGRAPHIC LOG Photo no. Date: 35 20/10/2022 North Description: Zone L3/L4 - View across field which forms part of the site, with some waterlogging observed.



## Photo no. Date: 37 20/10/2022 Description: Zone 115 - Underground service covers noted.







### Photo no. Date: 41 20/10/2022 West Vest Description: Zone 114 - View across field which forms part of the site.



### PHOTOGRAPHIC LOG Photo no. Date: 43 20/10/2022 West West Description: Zone 114/115 - View across field which forms part of the site. Pylons noted running across the site.



| Photo no.  | Date:                             |                      |                               |                |              |
|------------|-----------------------------------|----------------------|-------------------------------|----------------|--------------|
| 45         | 20/10/2022                        | 100 Mar.             |                               |                |              |
|            | South                             |                      | a street