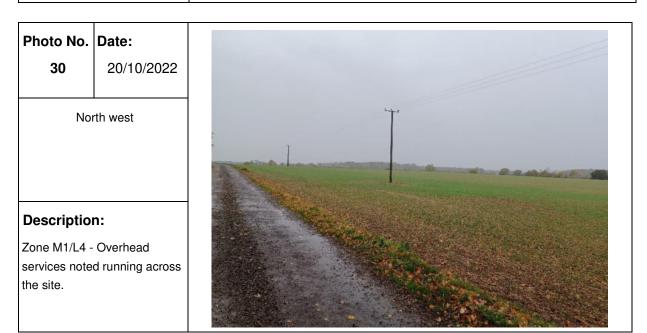

|
|             |                   |               | Carl Property and      | A CALLER AND | a service and the service of the ser |











| Photo no.                         | Date:      |  |
|-----------------------------------|------------|--|
| 29                                | 20/10/2022 |  |
| <b>Descriptio</b><br>Zone I16 - U |            |  |











### PHOTOGRAPHIC LOG Photo no. Date: 35 20/10/2022 North Description: Zone L3/L4 - View across field which forms part of the site, with some waterlogging observed.



## Photo no. Date: 37 20/10/2022 Description: Zone 115 - Underground service covers noted.







### Photo no. Date: 41 20/10/2022 West Vest Description: Zone 114 - View across field which forms part of the site.



### PHOTOGRAPHIC LOG Photo no. Date: 43 20/10/2022 West West Description: Zone 114/115 - View across field which forms part of the site. Pylons noted running across the site.



| Photo no.  | Date:                             |                      |                               |                |              |
|------------|-----------------------------------|----------------------|-----------------