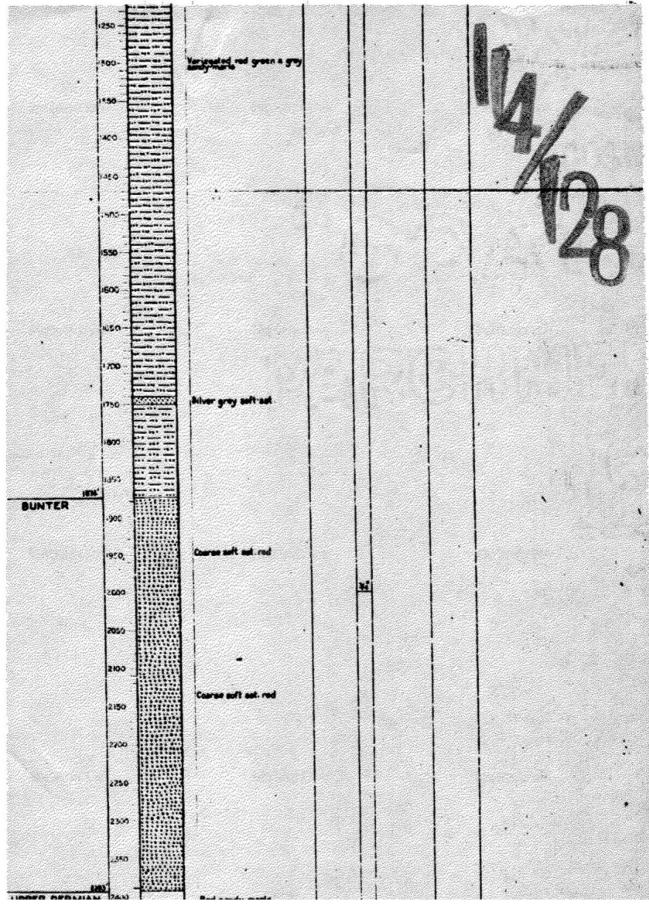

## APPENDIX E7 BGS BOREHOLE LOGS – ZONE I

11/11/22, 3:34 PM Page 1 | Borehole TF05NE2 | Borehole Logs 3/11 1 RECORD OF WELL (SHAFT OR BOR 06225799 22 . 1 Pilot borchole sunk by Messrs. Hamblett & Son for Messrs. British Crop Driero Ltd. at Scopwick, Jury 1943. Ground level 60.83 O.D. map, or a ske ap if possible. Lines 871 Soil & stones ... 1-6 Soil etc. ŝ SAGK RH 103 Sand & gravel ..... 3-6 1.52 5-0 tuber Line( Fith 6 Soft limestone 376 13-0 >4918-0 Hard limestone 3.8112-6 93030-6 Very hard # 0 11 3-0 10 21 33-6 Black clay 991 3-0 ... 336-6 0.41 2-0 1. 73 38-6 Limestone Grey clay 0.61 2-0 123440-6 Dimestone grey 15-24 50-0 27.5890-6 " yellow "light grey punc. Blue sandstone 2.74 9-0 36.33 99 Northamph C c3 fairly hard Sands and hours Lowu Estuarine days an 3-03,24102-6 Limestone g.p.h.) Black olay 3.05 10-074 7112-6 Upper hias above Water rest level in bore 8 feet below ground J well-top. below level 25.7.43. (Sunday) + 1 above Centrifugal pump test gave 5,000 galls per below hour measured over Wynotch. above Impossible to measure loss of head owing to below suction pipe filling bore tube. Level of subspil water between bore tube \_hours per day. and working tube 12 fect below ground level. mins. This love supplies nest of the water used at the Bates Brop triers "Lactory **British Geologic II Survey** Coginus (min ) that as to Atland 25. 4. +8 S. 36 4. 1.4. no he au to 8 Not s/day. st f la 1. 2. LOG OF STRATA OVERLEAF. 27. 41.48 G.S.M. Office 1" N.S. Map Date 1" O.S. Map Site marked (use symbol) received. File No. GEOLOGICAL SURVEY AND MUSEUM. on 6" Map. No. No. on 1" Map. SOUTH KENSINGTON. Ŀ 0 LONDON, S.W.7. (17208) Wt.42901/0877 10,000 2/41 A.& E.W.Ltd. Gp.686