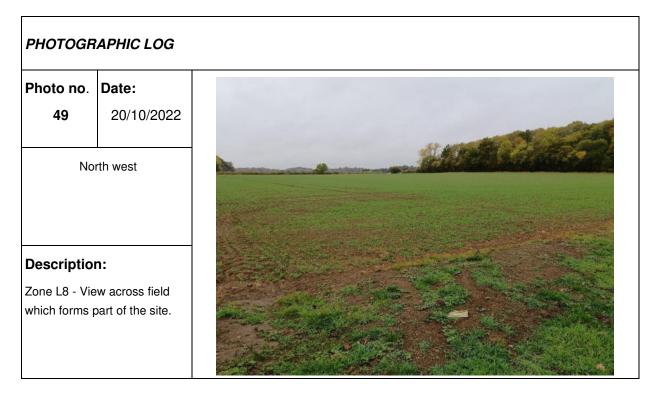

|                |              |
|            |                                   |                      |                               |                |              |
|            |                                   |                      | a the second and a second and |                |              |
| Photo No.  | Date:                             | in the second second |                               | and the second |              |

### **Description:**

Zone L6/L2 - View across field which forms part of the site. The building noted in the distance does not form part of the site.



### PHOTOGRAPHIC LOG Photo no. Date: 47 20/10/2022 South South Description: Zone L7/L3 - View across field which forms part of the site. Overhead services noted running across the site.







### PHOTOGRAPHIC LOG Photo no. Date: 51 20/10/2022 South east South east Description: Zone L4/M1 - View across field which forms part of the site.



| PHOTOGR                                                    | APHIC LOG        |  |
|------------------------------------------------------------|------------------|--|
|                                                            | Date: 20/10/2022 |  |
| 53                                                         | East             |  |
| <b>Descriptio</b><br>Zone M5 - Ba<br>which does n<br>site. |                  |  |



| Photo no.               | Date:           |             |   |       |                    |
|-------------------------|-----------------|-------------|---|-------|--------------------|
| 55                      | 20/1