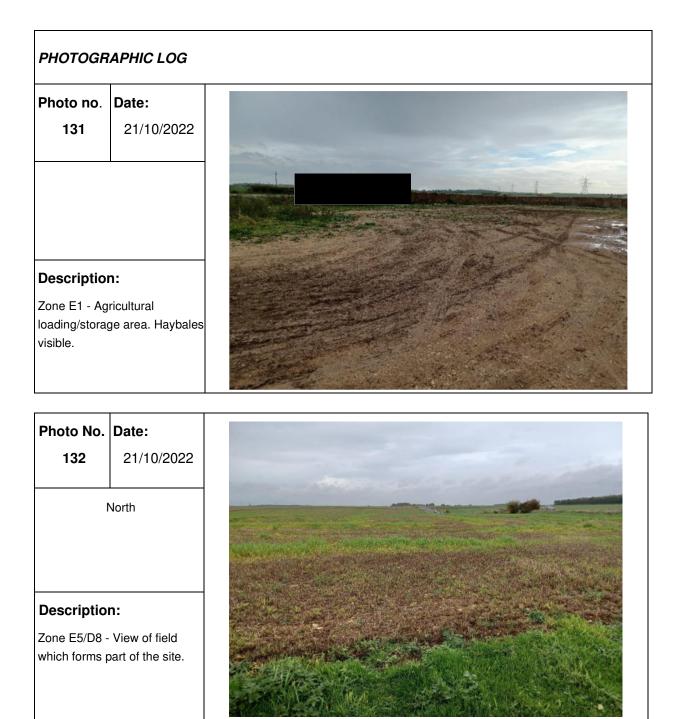

|
| Description                                    |                                                        |
| Zone A16 - A<br>hardstanding.<br>running throu | . Pylons visible                                       |
| Photo No.                                      | Date:                                                  |
| 130                                            | 21/10/2022                                             |
|                                                |                                                        |
| Description                                    | n:                                                     |
| form part of th                                | ew of fields which<br>he site. Pylons<br>g through the |





| PHOTOGR                       | PHOTOGRAPHIC LOG    |  |  |  |  |
|-------------------------------|---------------------|--|--|--|--|
| Photo no.<br>135              | Date:<br>21/10/2022 |  |  |  |  |
| No                            | orth east           |  |  |  |  |
|                               |                     |  |  |  |  |
| Descriptio                    | n:                  |  |  |  |  |
| Zone D11 - F<br>running acros |                     |  |  |  |  |
|                               |                     |  |  |  |  |



### APPENDIX G TECHNICAL BACKGROUND

### G1 Desk Study

### Aquifer designation and Source protection zones

Principal aquifer: layers of rock or drift deposit that have high intergranular and/or fracture permeability (usually providing a high level