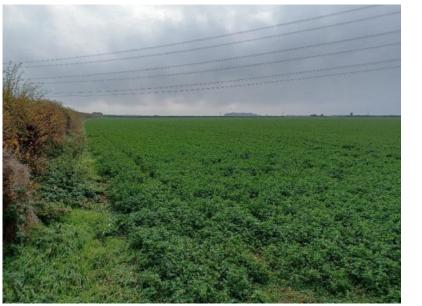

|                     |  |  |  |
|---------------------------------------------|---------------------|--|--|--|
| Photo no.<br>105                            | Date:<br>21/10/2022 |  |  |  |
| So                                          | uth east            |  |  |  |
| Descriptio<br>Zone E10 - V<br>forms part of | iew of field which  |  |  |  |



| PHOTOGR                       | RAPHIC LOG |  |
|-------------------------------|------------|--|
| Photo no.                     | Date:      |  |
| 107                           | 21/10/2022 |  |
|                               | N/A        |  |
| Descriptio                    | n:         |  |
| Zone E9 - Ur<br>service notec |            |  |







### PHOTOGRAPHIC LOG















running through the site.



## PHOTOGRAPHIC LOG Photo no. Date: 117 21/10/2022 South South Description: Zone B14 - View of field which forms part of the site. Pylons visible running through the site. Discription:



# PHOTOGRAPHIC LOG Photo no. Date: 119 21/10/2022 South South Description: Zone B15 - View of field which forms part of the site. Pylons visible running through the site.



### PHOTOGRAPHIC LOG











### PHOTOGRAPHIC LOG Photo no. Date: 125 21/10/2022 North Image: Colspan="2">Image: Colspan="2" Image: Colspan="



| PHOTOGR                                                | APHIC LOG                                                   |                                  |
|--------------------------------------------------------|-------------------------------------------------------------|------------