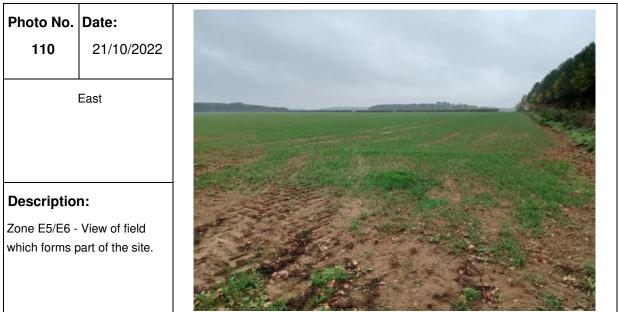

ew of field which forms part of the site.





| PHOTOGRAPHIC LOG                            |                     |  |  |  |
|---------------------------------------------|---------------------|--|--|--|
| Photo no.<br>105                            | Date:<br>21/10/2022 |  |  |  |
| So                                          | uth east            |  |  |  |
| Descriptio<br>Zone E10 - V<br>forms part of | iew of field which  |  |  |  |



| PHOTOGR                       | RAPHIC LOG |  |
|-------------------------------|------------|--|
| Photo no.                     | Date:      |  |
| 107                           | 21/10/2022 |  |
|                               | N/A        |  |
| Descriptio                    | n:         |  |
| Zone E9 - Ur<br>service notec |            |  |







### PHOTOGRAPHIC LOG















running through the site.



## PHOTOGRAPHIC LOG Photo no. Date: 117 21/10/2022 South South Description: Zone B14 - View of field which forms part of the site. Pylons visible running through the site. Discription:



# PHOTOGRAPHIC LOG Photo no. Date: 119 21/10/2022 South South Description: Zone B15 - View of field which forms part of the site. Pylons visible running through the site.



### PHOTOGRAPHIC LOG











### PHOTOGRAPHIC LOG Photo no. Date: 125 21/10/2022 North Image: Colspan="2">Image: Colspan="2" Image: Colspan="



| PHOTOGR                                                | APHIC LOG                                                   |                                  |
|--------------------------------------------------------|---------