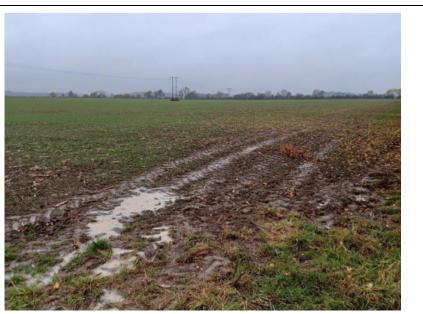

pan="2"Colspan="2"Colspan="2"Colspan="2"Colspan="2"Colspan="2"Colspan="2"Colspan="2"Colspan="2"Colspan="2"Colspan="2"Colspan="2"Colspan="2"Colspan="2"Colspan="2"Colspan="2"Colspan="2"Colspan="2"Colspan="2"Colspan="2"Colspan="2"Colspan="2"Colspan="2"Colspan="2"Colspan="2"Colspan="2"Colspan="2"Colspan="2"Colspan="2"Colspan="2"Colspan="2"Colspan="2"Colspan="2"Colspan="2"Colspan="2"Colspan="2"Colspan="2"Colspan="2"Colspan="2"Colspan="2"Colspan="2"Colspan="2"Colspan="2"Colspan="2"Colspan="2"Colspan="2"Colspan="2"Colspan="2"Colspan="2"Colspan="2"Colspan="2"Colspan="2"Colspan="2"Colspan="2"Colspan="2"Colspan="2"Colspan="2"Colspan="2"Colspan="2"







### PHOTOGRAPHIC LOG Photo no. Date: 17 20/10/2022 South east South east Description: Zone M2 - View across field which forms part of the site.







### **Description:**

Zone J14 - Small footbridge over drainage ditch.



### PHOTOGRAPHIC LOG





| Photo no.   | Date:             | and the       |                        |              |