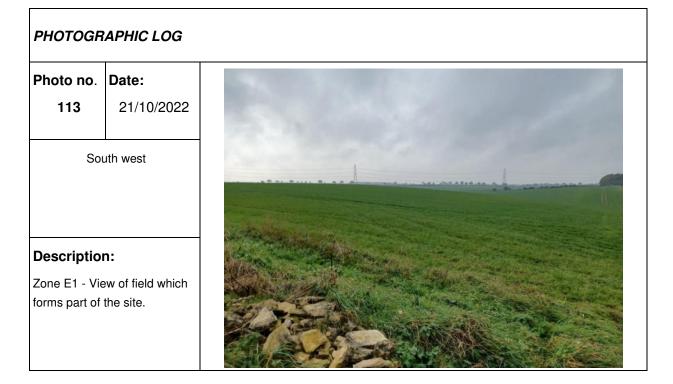

of the site.





| PHOTOGRAPHIC LOG                            |                     |  |  |  |
|---------------------------------------------|---------------------|--|--|--|
| Photo no.<br>105                            | Date:<br>21/10/2022 |  |  |  |
| So                                          | uth east            |  |  |  |
| Descriptio<br>Zone E10 - V<br>forms part of | iew of field which  |  |  |  |



| PHOTOGR                       | RAPHIC LOG |  |
|-------------------------------|------------|--|
| Photo no.                     | Date:      |  |
| 107                           | 21/10/2022 |  |
|                               | N/A        |  |
| Descriptio                    | n:         |  |
| Zone E9 - Ur<br>service notec |            |  |







### PHOTOGRAPHIC LOG















running through the site.



## PHOTOGRAPHIC LOG Photo no. Date: 117 21/10/2022 South South Description: Zone B14 - View of field which forms part of the site. Pylons visible running through the site. Discription:



# PHOTOGRAPHIC LOG Photo no. Date: 119 21/10/2022 South South Description: Zone B15 - View of field which forms part of the site. Pylons visible running through the site.



### PHOTOGRAPHIC LOG











### PHOTOGRAPHIC LOG Photo no. Date: 125 21/10/2022 North Image: Colspan="2">Image: Colspan="2" Image: Colspan="



| PHOTOGR                                                | APHIC LOG                                                   |                                  |
|--------------------------------------------------------|-------------------------------------