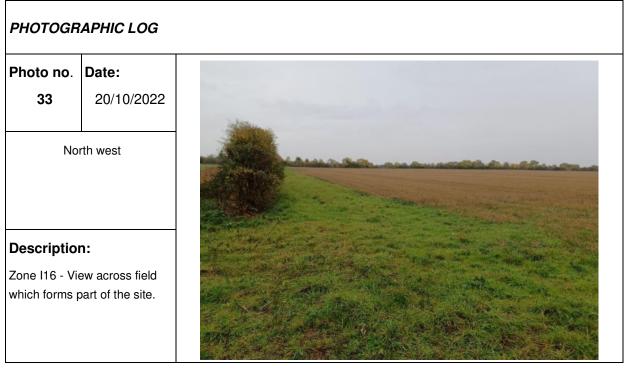

|
|             |                   |               | Carl Property and      | A CALLER AND | a service and the service of the ser |











| Photo no.                         | Date:      |  |
|-----------------------------------|------------|--|
| 29                                | 20/10/2022 |  |
| <b>Descriptio</b><br>Zone I16 - U |            |  |











### PHOTOGRAPHIC LOG Photo no. Date: 35 20/10/2022 North Description: Zone L3/L4 - View across field which forms part of the site, with some waterlogging observed.



## Photo no. Date: 37 20/10/2022 Description: Zone 115 - Underground service covers noted.







### Photo no. Date: 41 20/10/2022 West Vest Description: Zone 114 - View across field which forms part of the site.



### PHOTOGRAPHIC LOG Photo no. Date: 43 20/10/2022 West West Description: Zone 114/115 - View across field which forms part of the site. Pylons noted running across the site.



| Photo no.  | Date:                             |                      |                               |                |              |
|------------|-----------------------------------|----------------------|-----------------------