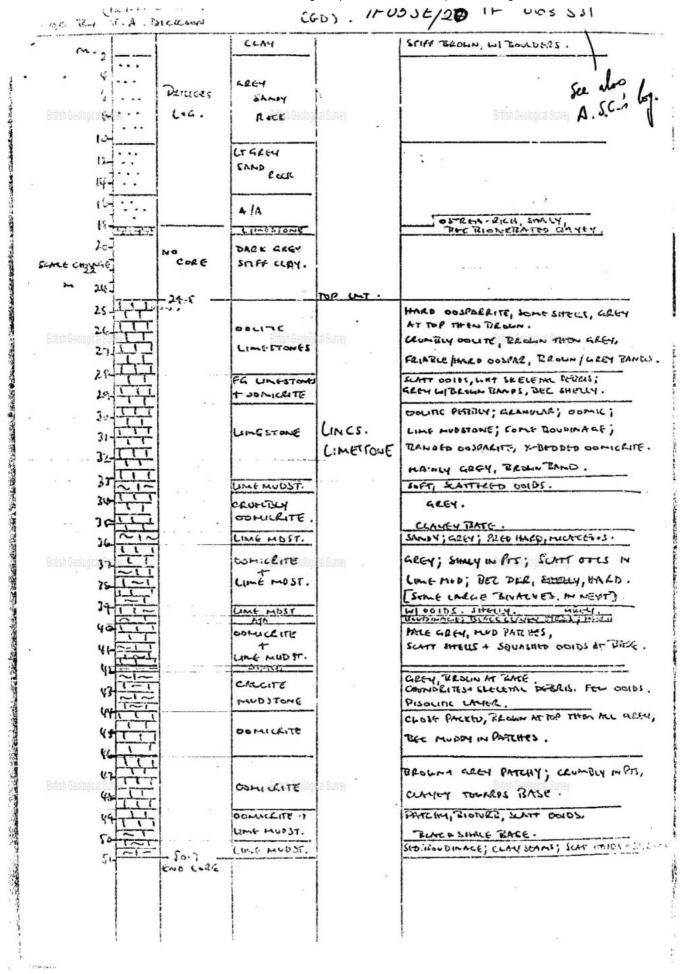

BGS ID: 469005 : BGS Reference: TF05NE3 British National Grid (27700) : 506381,357874

< Prev Page 2 of 16 V Next > >>

the strata pierced should be given as follows :---W.B. Musen's 1924 printed ration :- angled Sune Thickness of each Total dep stratum. the st ···· . 51.5 (0.0) minin 48 (0.0) Inches. Feet. Feet. , 3000 9-1. he capacity, 31,000 1 135.5 1 0.0 - Ha 150,000 g. 4 1.22 1.22 4 Sando (§ 16 12 3.66 4.88 k 24 7.32 40 Ić. 12:19 Is c. Lit 24.38 Elus Limes 12.19 80 40 100' 35.36 116 36 10 77 and Blue & -61 50 3658 1.22 120 4 Static level of water in Borchole was taken the The Conditions avou the -014 in level 0 longing averagis Jhe ound dis rch 10 : ab A one To 28 -074 00 Section The Que a b d 4 W means a cylinder, and there is kou borchole the Gi.B.M samp twee 5' dim Jeby 25 *igu* 