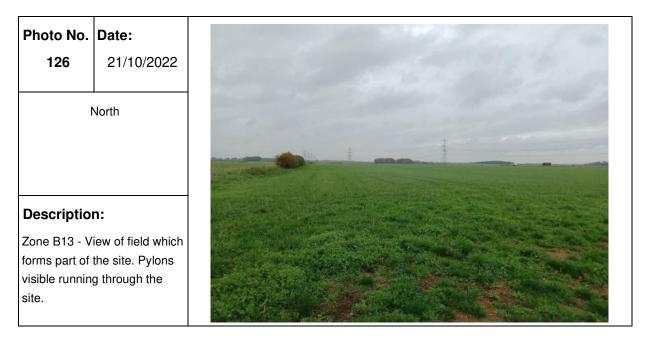

| Date:      |  |
| 107                           | 21/10/2022 |  |
|                               | N/A        |  |
| Descriptio                    | n:         |  |
| Zone E9 - Ur<br>service notec |            |  |







### PHOTOGRAPHIC LOG















running through the site.



## PHOTOGRAPHIC LOG Photo no. Date: 117 21/10/2022 South South Description: Zone B14 - View of field which forms part of the site. Pylons visible running through the site. Discription:



# PHOTOGRAPHIC LOG Photo no. Date: 119 21/10/2022 South South Description: Zone B15 - View of field which forms part of the site. Pylons visible running through the site.



### PHOTOGRAPHIC LOG











### PHOTOGRAPHIC LOG Photo no. Date: 125 21/10/2022 North Image: Colspan="2">Image: Colspan="2" Image: Colspan="



| PHOTOGR                                                | APHIC LOG                                                   |                                  |
|--------------------------------------------------------|-------------------------------------------------------------|----------------------------------|
| Photo no.<br>127                                       | Date:<br>21/10/2022                                         |                                  |
|                                                        | North                                                       |                                  |
| Descriptio                                             |                                                             |                                  |
| which forms