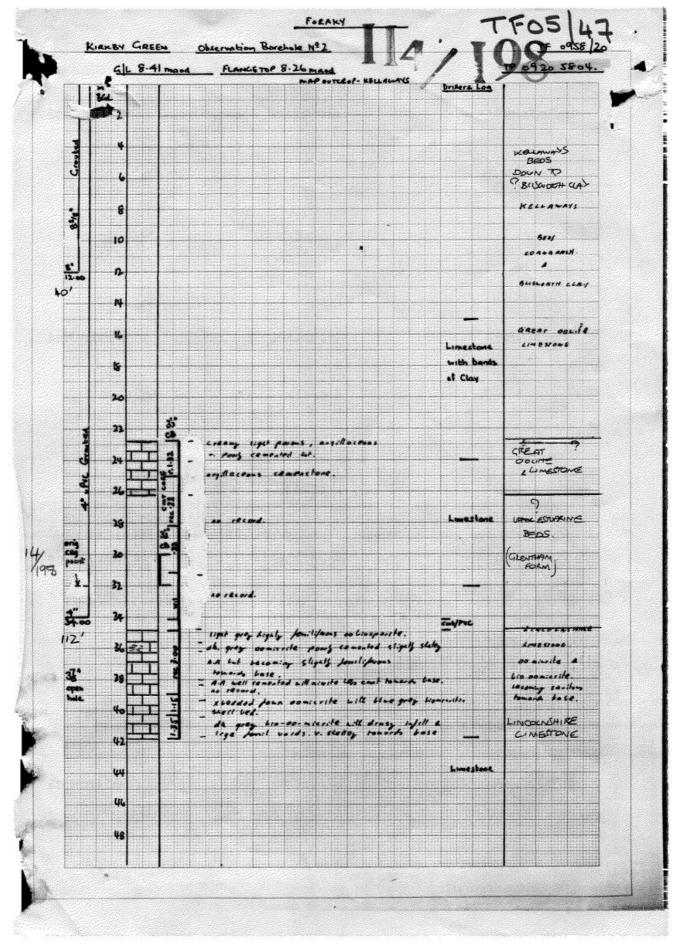

23

3GS

British

Survey

Geological

<<

Page 2 | Borehole TF05NE3 | Borehole Logs

Version 2.0.6.6

BGS ID: 469005 : BGS Reference: TF05NE3 British National Grid (27700) : 506381,357874

< Prev Page 2 of 16 V Next > >>

the strata pierced should be given as follows :---W.B. Musen's 1924 printed ration :- angled Sune Thickness of each Total dep stratum. the st ···· . 51.5 (0.0) minin 48 (0.0) Inches. Feet. Feet. , 3000 9-1. he capacity, 31,000 1 135.5 1 0.0 - Ha 150,000 g. 4 1.22 1.22 4 Sando (§ 16 12 3.66 4.88 k 24 7.32 40 Ić. 12:19 Is c. Lit 24.38 Elus Limes 12.19 80 40 100' 35.36 116 36 10 77 and Blue & -61 50 3658 1.22 120 4 Static level of water in Borchole was taken the The Conditions avou the -014 in level 0 longing averagis Jhe ound dis rch 10 : ab A one To 28 -074 00 Section The Que a b d 4 W means a cylinder, and there is kou borchole the Gi.B.M samp twee 5' dim Jeby 25 *igu* 