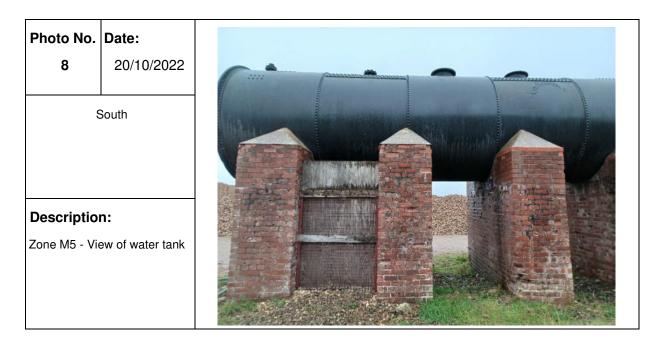

th west Description: Zone M9 - Minor road running onto the site.



### PHOTOGRAPHIC LOG Photo no. Date: 20/10/2022 20/10/2022 East Image: Compare the side of the side. Description: Compare the side of the side.



# PHOTOGRAPHIC LOG Photo no. Date: 5 20/10/2022 North west Description: Zone M9/M5 - Field forming part of the site. Farmhouse in the distance does not form part of the site. Photo No. Date:



| PHOTOGRAPHIC LOG |                  |            |  |  |  |  |
|------------------|------------------|------------|--|--|--|--|
| Photo no.        | Date:            |            |  |  |  |  |
| 7                | 20/10/2022       |            |  |  |  |  |
| Descriptio       | n:               | THE FULL C |  |  |  |  |
| Zone M5 - Ta     | ap on water tank |            |  |  |  |  |



### PHOTOGRAPHIC LOG Photo no. Date: 9 20/10/2022 South east South east Description: Zone M5 - Remnants from a bonfire and a barn. This area doesn't form part of the site.



### PHOTOGRAPHIC LOG Photo no. Date: 11 20/10/2022 South west Image: Comparison of the site of the site. Description: Zone M5 - View across field which forms part of the site.



### PHOTOGRAPHIC LOG Photo no. Date: 13 20/10/2022 South west Image: Colspan="2">Colspan="2">Colspan="2">Colspan="2">Colspan="2">Colspan="2">Colspan="2">Colspan="2">Colspan="2">Colspan="2">Colspan="2">Colspan="2">Colspan="2">Colspan="2">Colspan="2">Colspan="2">Colspan="2">Colspan="2">Colspan="2">Colspan="2">Colspan="2">Colspan="2">Colspan="2">Colspan="2">Colspan="2">Colspan="2">Colspan="2">Colspan="2">Colspan="2">Colspan="2">Colspan="2">Col