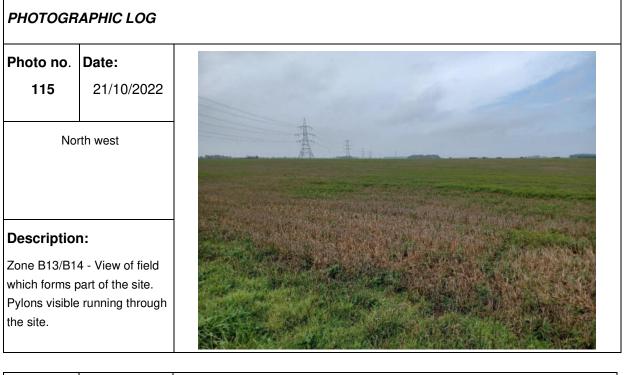

e site.





| PHOTOGRAPHIC LOG                            |                     |  |  |  |
|---------------------------------------------|---------------------|--|--|--|
| Photo no.<br>105                            | Date:<br>21/10/2022 |  |  |  |
| So                                          | uth east            |  |  |  |
| Descriptio<br>Zone E10 - V<br>forms part of | iew of field which  |  |  |  |



| PHOTOGR                       | RAPHIC LOG |  |
|-------------------------------|------------|--|
| Photo no.                     | Date:      |  |
| 107                           | 21/10/2022 |  |
|                               | N/A        |  |
| Descriptio                    | n:         |  |
| Zone E9 - Ur<br>service notec |            |  |







### PHOTOGRAPHIC LOG















running through the site.



## PHOTOGRAPHIC LOG Photo no. Date: 117 21/10/2022 South South Description: Zone B14 - View of field which forms part of the site. Pylons visible running through the site. Discription:



# PHOTOGRAPHIC LOG Photo no. Date: 119 21/10/2022 South South Description: Zone B15 - View of field which forms part of the site. Pylons visible running through the site.



### PHOTOGRAPHIC LOG











### PHOTOGRAPHIC LOG Photo no. Date: 125 21/10/2022 North Image: Colspan="2">Image: Colspan="2" Image: Colspan="



| PHOTOGR                                                | APHIC LOG                                                   |                                  |
|--------------------------------------------------------|-------------------------------------------