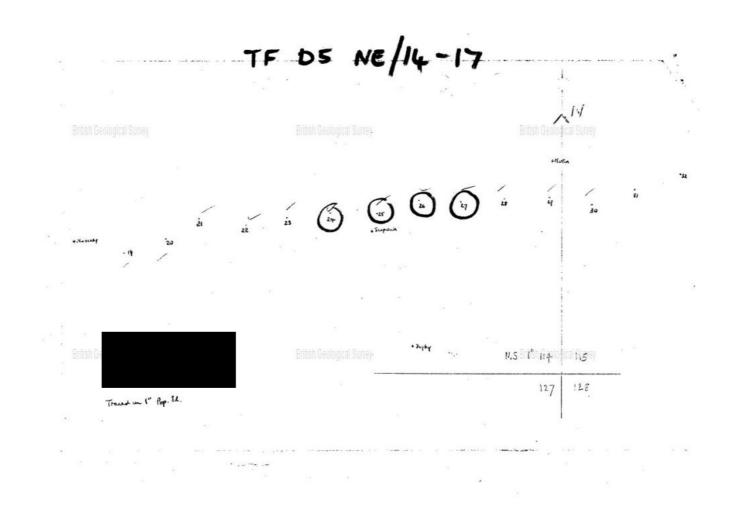

o ] say Aq'. er Schwick Mitin Mall 60.2 Sort mother 3 90.53 - Iner Fre British Geological Survey 52 42.06 I are day 8 92.67 316 45 14.63 I say day 60 18:24 "Bu is a Contrat coop for and . ? Um is off- onit 44 MARTIN PARISH BORE NO. 27 TF 09541 58809 1TF05NE17 TFOSNE 17 No. 27. Mastin paril, on the Timber And branking . 8 day E Mts ratur and 37 chain N. & E & bridge (or land coming ?) it Scopick station O.D. (just here 25' canta) say 24'. Restratt-land 3 for home 0 Top soil Mottled clay Geological Survey Bluessandy day 40 219 3911-29 18:21 20 ing ale B. Clay. [If To] Chr. is here -36"[e han], "0-D in No 26 - ging Ly 1/ 83' for 3/4 - 2 - 112 /1-1.

22

British

Survey

Geological

<<

Page 2 | Borehole TF05NE17 | Borehole Logs

Version 2.0.6.6



< Prev Page 2 of 2  $\checkmark$  Next > >>



Page 1 | Borehole TF05NE22 | Borehole Logs

Version 2.0.6.6



BGS ID: 469031 : BGS Reference: TF05NE22 British National Grid (27700) : 508170,358640

<< < Prev Page 1 of 6 
 Next > >>



Page 2 | Borehole TF05NE22 | Borehole Logs

Version 2.0.6.6



<<

BGS ID: 469031 : BGS Reference: TF05NE22 British National Grid (27700) : 508170,358640

>>

< Prev Page 2 of 6 • Next >

| . 2                    | Scoperce          | Obs . Nº 1  | 114/102                     | B TF OFSE/16