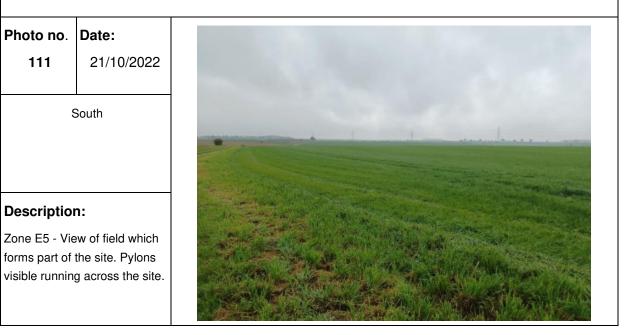

part of the site.





| PHOTOGRAPHIC LOG                            |                     |  |  |  |
|---------------------------------------------|---------------------|--|--|--|
| Photo no.<br>105                            | Date:<br>21/10/2022 |  |  |  |
| So                                          | uth east            |  |  |  |
| Descriptio<br>Zone E10 - V<br>forms part of | iew of field which  |  |  |  |



| PHOTOGR                       | RAPHIC LOG |  |
|-------------------------------|------------|--|
| Photo no.                     | Date:      |  |
| 107                           | 21/10/2022 |  |
|                               | N/A        |  |
| Descriptio                    | n:         |  |
| Zone E9 - Ur<br>service notec |            |  |







### PHOTOGRAPHIC LOG















running through the site.



## PHOTOGRAPHIC LOG Photo no. Date: 117 21/10/2022 South South Description: Zone B14 - View of field which forms part of the site. Pylons visible running through the site. Discription:



# PHOTOGRAPHIC LOG Photo no. Date: 119 21/10/2022 South South Description: Zone B15 - View of field which forms part of the site. Pylons visible running through the site.



### PHOTOGRAPHIC LOG











### PHOTOGRAPHIC LOG Photo no. Date: 125 21/10/2022 North Image: Colspan="2">Image: Colspan="2" Image: Colspan="



| PHOTOGR                                                | APHIC LOG                                                   |                                  |
|--------------------------------------------------------|---------------------------------