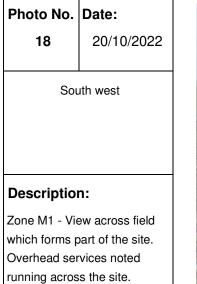

lspan="2"Colspan="2"Colspan="2"Colspan="2"Colspan="2"Colspan="2"Colspan="2"Colspan="2"Colspan="2"Colspan="2"Colspan="2"Colspan="2"Colspan="2"Colspan="2"Colspan="2"Colspan="2"Colspan="2"Colspan="2"Colspan="2"Colspan="2"Colspan="2"Colspan="2"Colspan="2"Colspan="2"Colspan="2"Colspan="2"Colspan="2"Colspan="2"Colspan="2"Colspan="2"Colspan="2"Colspan="2"Colspan="2"Colspan="2"Colspan="2"Colspan="2"Colspan="2"Colspan="2"Colspan="2"Colspan="2"Colspan="2"Colspan="2"Colspan="2"Colspan="2"Colspan="2"Colspan="2"Colspan="2"Colspan="2"Colspan="2"Colspan="2"Colspan="2"Colspan="2"Colspan="2"Colspan="2"Colspan="2"Colspan="2"Colspan="2"Colspan="2"Colspan="2"







### PHOTOGRAPHIC LOG Photo no. Date: 17 20/10/2022 South east South east Description: Zone M2 - View across field which forms part of the site.







### **Description:**

Zone J14 - Small footbridge over drainage ditch.



### PHOTOGRAPHIC LOG





| Photo no.   | Date:             | and the       |                        |              |