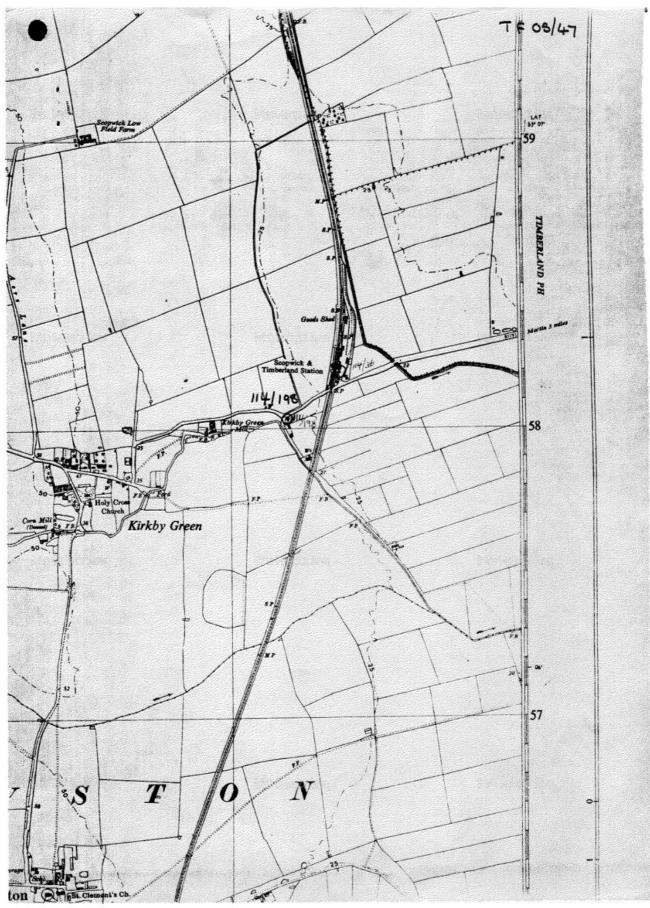

hole TF05NE22 | Borehole Logs



Page 1 | Borehole TF05NE24 | Borehole Logs

Version 2.0.6.6



<<

BGS ID: 469033 : BGS Reference: TF05NE24 British National Grid (27700): 509196,358035

< Prev Page 1 of 6 🗸 Next > >>



Page 2 | Borehole TF05NE24 | Borehole Logs

Version 2.0.6.6



<<

< Prev Page 2 of 6 🗸 Next > >>



Page 3 | Borehole TF05NE24 | Borehole Logs

Version 2.0.6.6



<<

< Prev Page 3 of 6 🗸 Next > >>

## Page 3 | Borehole TF05NE24 | Borehole Logs



Page 4 | Borehole TF05NE24 | Borehole Logs

Version 2.0.6.6



<<

< Prev Page 4 of 6 🗸 Next > >>



Page 6 | Borehole TF05NE24 | Borehole Logs

Version 2.0.6.6



<<

BGS ID: 469033 : BGS Reference: TF05NE24 British National Grid (27700): 509196,358035

< Prev Page 6 of 6 🗸 Next > >> Page 6 | Borehole TF05NE24 | Borehole Logs





APPENDIX E9 BGS BOREHOLE LOGS – ZONE L

British

Survey

Geological

Page 1 | Borehole TF06SE72 | Borehole Logs

Version 2.0.6.6

BGS ID: 18142057 : BGS Reference: TF06SE72 British National Grid (27700) : 505645,361594

<< < < Prev Page 1 of 1 × Next >>



British Geological Survey

British Geological Survey

British Geological Survey

Page 1 | Borehole TF05NE1 | Borehole Logs

Version 2.0.6.6



BGS ID: 469003 : BGS Reference: TF05NE1 British National Grid (27700) : 506397,359695

<< < Prev Page 1 of 5 × Next > 2



scans.bgs.ac.uk/sobi\_scans/boreholes/469003/images/10813325.html





scans.bgs.ac.uk/sobi\_scans/boreholes/469003/images/10813325.html

## Page 1 | Borehole TF05NE1 | Borehole Logs

| British Geological Siney |                                         | British Geological