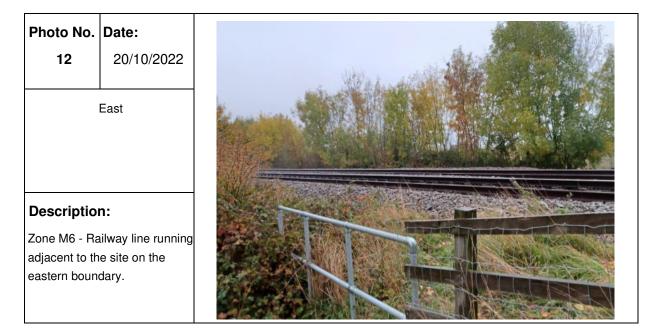

nce does not form part of the site. Photo No. Date:



| PHOTOGRAPHIC LOG |                  |            |  |  |  |  |
|------------------|------------------|------------|--|--|--|--|
| Photo no.        | Date:            |            |  |  |  |  |
| 7                | 20/10/2022       |            |  |  |  |  |
| Descriptio       | n:               | THE FULL C |  |  |  |  |
| Zone M5 - Ta     | ap on water tank |            |  |  |  |  |



### PHOTOGRAPHIC LOG Photo no. Date: 9 20/10/2022 South east South east Description: Zone M5 - Remnants from a bonfire and a barn. This area doesn't form part of the site.



### PHOTOGRAPHIC LOG Photo no. Date: 11 20/10/2022 South west Image: Comparison of the site of the site. Description: Zone M5 - View across field which forms part of the site.



### PHOTOGRAPHIC LOG Photo no. Date: 13 20/10/2022 South west Image: Colspan="2">Colspan="2">Colspan="2">Colspan="2">Colspan="2">Colspan="2">Colspan="2">Colspan="2">Colspan="2">Colspan="2">Colspan="2">Colspan="2">Colspan="2">Colspan="2">Colspan="2">Colspan="2">Colspan="2">Colspan="2">Colspan="2">Colspan="2">Colspan="2">Colspan="2">Colspan="2">Colspan="2">Colspan="2">Colspan="2">Colspan="2">Colspan="2">Colspan="2">Colspan="2">Colspan="2">Colspan="2">Colspan="2">Colspan="2">Colspan="2">Colspan="2">Colspan="2">Colspan="2">Colspan="2">Colspan="2">Colspan="2">Colspan="2">Colspan="2">Colspan="2">Colspan="2">Colspan="2">Colspan="2">Colspan="2">Colspan="2">Colspan="2">Colspan="2">Colspan="2">Colspan="2">Colspan="2">Colspan="2">Colspan="2">Colspan="2">Colspan="2">Colspan="2">Colspan="2">Colspan="