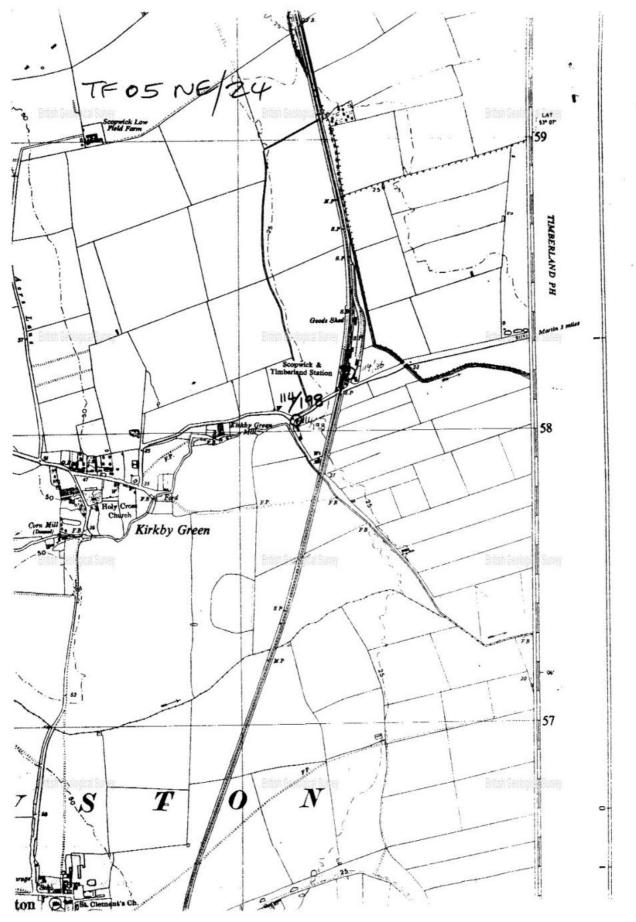

| Borehole Logs

L DURALI



Page 5 | Borehole TF05NE22 | Borehole Logs

Version 2.0.6.6



<<

< Prev Page 5 of 6 🗸 Next > >>



Page 6 | Borehole TF05NE22 | Borehole Logs

Version 2.0.6.6



<<

BGS ID: 469031 : BGS Reference: TF05NE22 British National Grid (27700) : 508170,358640

< Prev Page 6 of 6 </p>

 Next >

Page 6 | Borehole TF05NE22 | Borehole Logs



Page 1 | Borehole TF05NE24 | Borehole Logs

Version 2.0.6.6



<<

BGS ID: 469033 : BGS Reference: TF05NE24 British National Grid (27700): 509196,358035

< Prev Page 1 of 6 🗸 Next > >>



Page 2 | Borehole TF05NE24 | Borehole Logs

Version 2.0.6.6



<<

< Prev Page 2 of 6 🗸 Next > >>



Page 3 | Borehole TF05NE24 | Borehole Logs

Version 2.0.6.6



<<

< Prev Page 3 of 6 🗸 Next > >>

## Page 3 | Borehole TF05NE24 | Borehole Logs



Page 4 | Borehole TF05NE24 | Borehole Logs

Version 2.0.6.6



<<

< Prev Page 4 of 6 🗸 Next > >>



Page 6 | Borehole TF05NE24 | Borehole Logs

Version 2.0.6.6



<<

BGS ID: 469033 : BGS Reference: TF05NE24 British National Grid (27700): 509196,358035

< Prev Page 6 of 6 🗸 Next > >> Page 6 | Borehole TF05NE24 | Borehole Logs





APPENDIX E9 BGS BOREHOLE LOGS – ZONE L

British

Survey

Geological

Page 1 | Borehole TF06SE72 | Borehole Logs

Version 2.0.6.6

BGS ID: 18142057 : BGS Reference: TF06SE72 British National Grid (27700) : 505645,361594

<< < < Prev Page 1 of 1 × Next >>



British Geological Survey

British Geological Survey

British Geological Survey

Page 1 | Borehole TF05NE1 | Borehole Logs

Version 2.0.6.6



BGS ID: 469003 : BGS Reference: TF05NE1 British National Grid (2