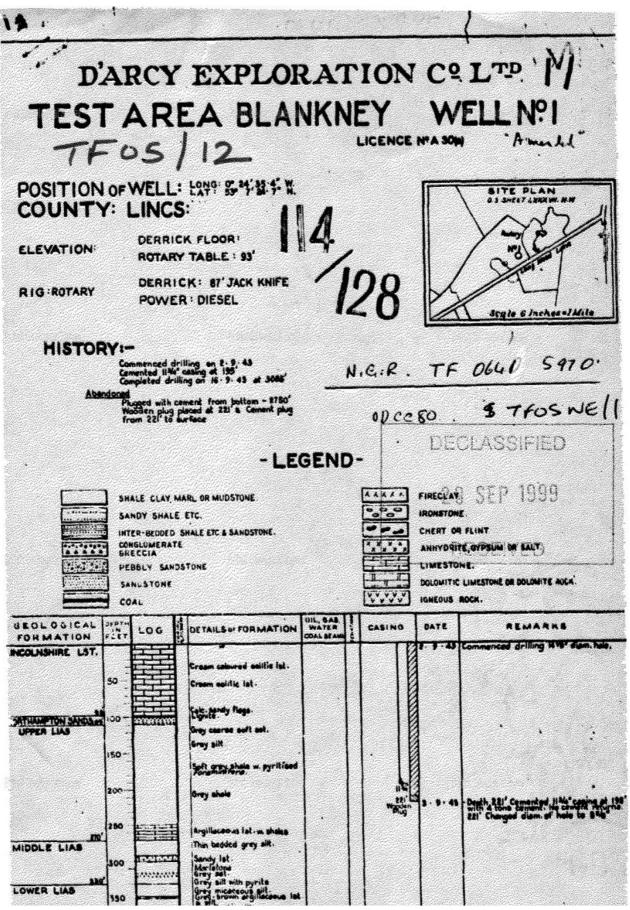

## APPENDIX E7 BGS BOREHOLE LOGS – ZONE I

11/11/22, 3:34 PM Page 1 | Borehole TF05NE2 | Borehole Logs 3/11 1 RECORD OF WELL (SHAFT OR BOR 06225799 22 . 1 Pilot borchole sunk by Messrs. Hamblett & Son for Messrs. British Crop Driero Ltd. at Scopwick, Jury 1943. Ground level 60.83 O.D. map, or a ske ap if possible. Lines 871 Soil & stones ... 1-6 Soil etc. ŝ SAGK RH 103 Sand & gravel ..... 3-6 1.52 5-0 tuber Line( Fith 6 Soft limestone 376 13-0 >4918-0 Hard limestone 3.8112-6 93030-6 Very hard # 0 11 3-0 10 21 33-6 Black clay 991 3-0 ... 336-6 0.41 2-0 1. 73 38-6 Limestone Grey clay 0.61 2-0 123440-6 Dimestone grey 15-24 50-0 27.5890-6 " yellow "light grey punc. Blue sandstone 2.74 9-0 36.33 99 Northamph C c3 fairly hard Sands and hours Lowu Estuarine days an 3-03,24102-6 Limestone g.p.h.) Black olay 3.05 10-074 7112-6 Upper hias above Water rest level in bore 8 feet below ground J well-top. below level 25.7.43. (Sunday) + 1 above Centrifugal pump test gave 5,000 galls per below hour measured over Wynotch. above Impossible to measure loss of head owing to below suction pipe filling bore tube. Level of subspil water between bore tube \_hours per day. and working tube 12 fect below ground level. mins. This love supplies nest of the water used at the Bates Brop triers "Lactory **British Geologic II Survey** Coginus (min ) that as to Atland 25. 4. +8 S. 36 4. 1.4. no he au to 8 Not s/day. st f la 1. 2. LOG OF STRATA OVERLEAF. 27. 41.48 G.S.M. Office 1" N.S. Map Date 1" O.S. Map Site marked (use symbol) received. File No. GEOLOGICAL SURVEY AND MUSEUM. on 6" Map. No. No. on 1" Map. SOUTH KENSINGTON. Ŀ 0 LONDON, S.W.7. (17208) Wt.42901/0877 10,000 2/41 A.& E.W.Ltd. Gp.686