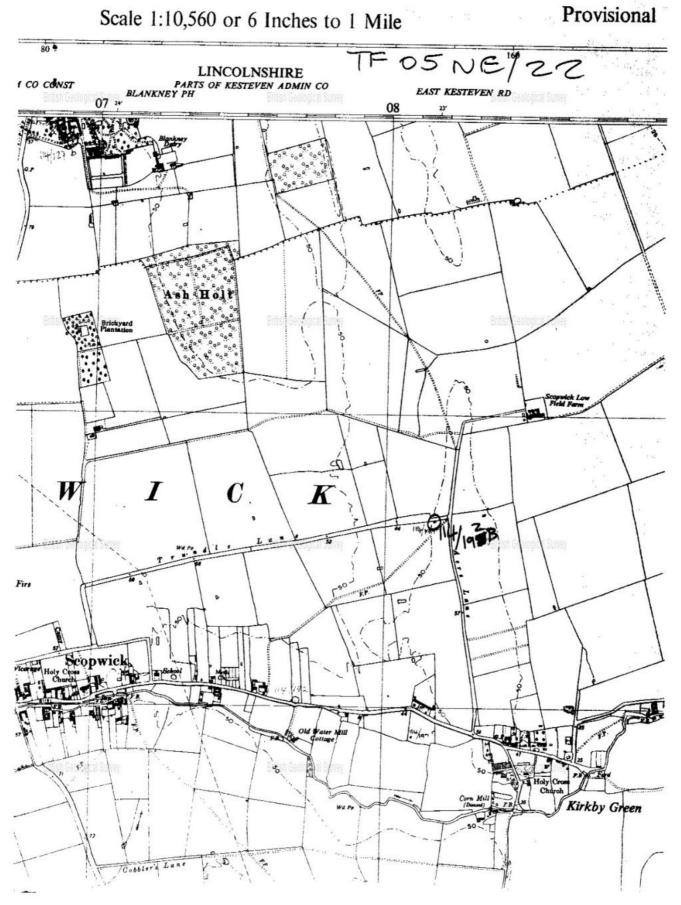

## APPENDIX E7 BGS BOREHOLE LOGS – ZONE I

11/11/22, 3:34 PM Page 1 | Borehole TF05NE2 | Borehole Logs 3/11 1 RECORD OF WELL (SHAFT OR BOR 06225799 22 . 1 Pilot borchole sunk by Messrs. Hamblett & Son for Messrs. British Crop Driero Ltd. at Scopwick, Jury 1943. Ground level 60.83 O.D. map, or a ske ap if possible. Lines 871 Soil & stones ... 1-6 Soil etc. ŝ SAGK RH 103 Sand & gravel ..... 3-6 1.52 5-0 tuber Line( Fith 6 Soft limestone 376 13-0 >4918-0 Hard limestone 3.8112-6 93030-6 Very hard # 0 11 3-0 10 21 33-6 Black clay 991 3-0 ... 336-6 0.41 2-0 1. 73 38-6 Limestone Grey clay 0.61 2-0 123440-6 Dimestone grey 15-24 50-0 27.5890-6 " yellow "light grey punc. Blue sandstone 2.74 9-0 36.33 99 Northamph C c3 fairly hard Sands and hours Lowu Estuarine days an 3-03,24102-6 Limestone g.p.h.) Black olay 3.05 10-074 7112-6 Upper hias above Water rest level in bore 8 feet below ground J well-top. below level 25.7.43. (Sunday) + 1 above Centrifugal pump test gave 5,000 galls per below hour measured over Wynotch. above Impossible to measure loss of head owing to below suction pipe filling bore tube. Level of subspil water between bore tube \_hours per day. and working tube 12 fect below ground level. mins. This love supplies nest of the water used at the Bates Brop triers "Lactory **British Geologic II Survey** Coginus (min ) that as to Atland 25. 4. +8 S. 36 4. 1.4. no he au to 8 Not s/day. st f la 1. 2. LOG OF STRATA OVERLEAF. 27. 41.48 G.S.M. Office 1" N.S. Map Date 1" O.S. Map Site marked (use symbol) received. File No. GEOLOGICAL SURVEY AND MUSEUM. on 6" Map. No. No. on 1" Map. SOUTH KENSINGTON. Ŀ 0 LONDON, S.W.7. (17208) Wt.42901/0877 10,000 2/41 A.& E.W.Ltd. Gp.686