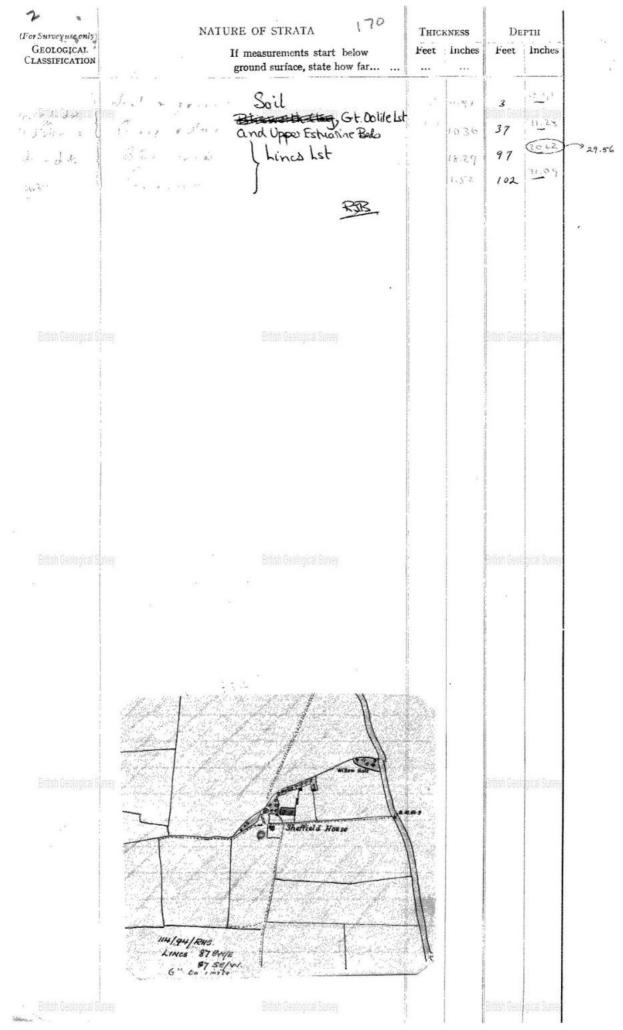

RECORD of WELL BORINGS (Nos. 19 129 Survey No. 1" N.S. 114-Across to adving 1/the Lincolustia L imatine, 9 miles. 4 Lincoln. 1" O.S. Town, Village, &c County. Six-inch map. Exact site (unless a tracing irom a map is supplied, give distance and direction from parish church, cross-swads, or other object shown on maps). y LA.D. In Popular Edition (Sheet .. 1" suche . one-inch map, (Square... Surface level of ground\_\_\_\_\_\_ft. above Ordnance Datum. Well or Bore commenced at\_\_\_\_\_\_ft. below surface level of ground. Sunk\_\_\_\_\_ft., diameter\_\_\_\_\_ft. Bored\_\_\_\_\_ft.; diameter of boring; at top 6 in., at bottom 6 in. Details of lining tubes (internal diameters preferred) All the trans were drilled to take captories (for the science when I gaptyrical survey Water struck at depths of (feet) Rest-level of water below top of well or bore\_\_\_\_\_ft. Pumping level\_\_\_\_\_ft. Time of recovery\_\_\_\_ hours. Suction at\_\_\_\_\_ft. depth. Yield: (i) on test\_\_\_\_\_\_, (ii) normal\_\_\_\_\_, (ii) normal\_\_\_\_\_, \_\_\_\_galls. per. Quality (attach copy of analysis if available) Made by Le Come S-blif & Coll Date of boring Nov. Dec. 14.50 for 1 Information from For Survey use only). THICKNESS. DEPTH. TROSNE A Tara Otional remarks GEOLOGICAL CLASSIFICATION. Foot. Inches. Foel. Inches. Nos 19 + 20\* Records expandly and promoted . Ming. Ne vice y void prit Vice Home . No. 20: Namely Want 4-114 -Lu mit en I mile +8 chains E & Normaly 1 . Tomphe Bruer + Temphe High Grage ( joint) Kittin ; det the dame with y Truthe Strip Trunge Fame, 10 daine E francis val , + lo chance i for road landing ca + 155 with. O.D. 154 soil .68 Joh with Linnahome Linus . List. FOSNU 12 in N.Ely Vame pour rin. Mont 51 d 1 - 3 \$4 O.D. My +105 . No water. VS-Anik Lody 6 38 OS NW B paris . ( Most 1/4 ml. N.E. 4 No. 23\_ S.E. y la WNW of Superial chanch ; cr. 3 d aniles. - where In le N.W. , + 34 chin S.W. ) Loty ich - Navaly mid. O.D. cat80. Rulland of 12 5 34 t 28 ft. how ; halo shink again at 43' dow 0 wy sal 61 lat moto rotan Joil ration mayon

scans.bgs.ac.uk/sobi\_scans/boreholes/469081/images/10813457.html

Page 1 | Borehole TF05NW13 | Borehole Logs

Page 1 | Borehole TF05NE4 | Borehole Logs

| Town or Village                                                                                                                                                                                                                                                                                                                                                                                                                                                                                                                                                                                                                                                                                     | Marin &        |             |                                               |                                                                                                                |                         | Si    | c-inc.                                                                                                          | harterst              | neet \$7    | Śv                                     |
|-----------------------------------------------------------------------------------------------------------------------------------------------------------------------------------------------------------------------------------------------------------------------------------------------------------------------------------------------------------------------------------------------------------------------------------------------------------------------------------------------------------------------------------------------------------------------------------------------------------------------------------------------------------------------------------------------------|----------------|-------------|-----------------------------------------------|----------------------------------------------------------------------------------------------------------------|-------------------------|-------|-----------------------------------------------------------------------------------------------------------------|-----------------------|-------------|----------------------------------------|
| Town or Village                                                                                                                                                                                                                                                                                                                                                                                                                                                                                                                                                                                                                                                                                     | 14             | 1/2 -1-     | - <b></b>                                     | A. C. 1540 7                                                                                                   | 1 ¥ 4 6 1               | 4 And | 4 1.                                                                                                            |                       | tracing     | etch-m                                 |
| - Launa channe -                                                                                                                                                                                                                                                                                                                                                                                                                                                                                                                                                                                                                                                                                    |                | m           | parish of                                     | COLOR M.                                                                                                       |                         |       |                                                                                                                 | _J map                | is very o   | desirat                                |
| Level of ground sur                                                                                                                                                                                                                                                                                                                                                                                                                                                                                                                                                                                                                                                                                 |                |             |                                               |                                                                                                                |                         |       |                                                                                                                 |                       |             |                                        |
| Shaftft., di                                                                                                                                                                                                                                                                                                                                                                                                                                                                                                                                                                                                                                                                                        |                |             |                                               |                                                                                                                |                         |       |                                                                                                                 | ; st do               | ttom        | -1                                     |
|                                                                                                                                                                                                                                                                                                                                                                                                                                                                                                                                                                                                                                                                                                     | it minig caros | (uncernar ( | nameters preter                               | 1eu)                                                                                                           |                         |       |                                                                                                                 |                       | -           |                                        |
| Water struck at dep                                                                                                                                                                                                                                                                                                                                                                                                                                                                                                                                                                                                                                                                                 | oths of (feet) |             |                                               |                                                                                                                |                         | -     |                                                                                                                 |                       |             |                                        |
| Rest-level of water                                                                                                                                                                                                                                                                                                                                                                                                                                                                                                                                                                                                                                                                                 | below top of   | well 4      | 4_feet.                                       | Suction at                                                                                                     |                         | feet. | Yield                                                                                                           | on                    | ho          | urs' t                                 |
| gallons p                                                                                                                                                                                                                                                                                                                                                                                                                                                                                                                                                                                                                                                                                           |                |             |                                               |                                                                                                                |                         |       |                                                                                                                 |                       |             | -                                      |
|                                                                                                                                                                                                                                                                                                                                                                                                                                                                                                                                                                                                                                                                                                     |                |             | hrs. Amount                                   |                                                                                                                |                         |       | S                                                                                                               | 1 1 1 1 mar 1         | 2.8         |                                        |
| Quality (attach cop                                                                                                                                                                                                                                                                                                                                                                                                                                                                                                                                                                                                                                                                                 |                |             |                                               | ,                                                                                                              |                         |       | <u> </u>                                                                                                        | 13                    |             | ~                                      |
| Sunk by                                                                                                                                                                                                                                                                                                                                                                                                                                                                                                                                                                                                                                                                                             |                | 1           | -                                             |                                                                                                                |                         |       | e of                                                                                                            | f well                | 2.19        | 9                                      |
| Informati                                                                                                                                                                                                                                                                                                                                                                                                                                                                                                                                                                                                                                                                                           |                |             |                                               |                                                                                                                |                         |       | sitG                                                                                                            | etitaitai (te         | 101         |                                        |
| (For Survey use only).                                                                                                                                                                                                                                                                                                                                                                                                                                                                                                                                                                                                                                                                              |                |             | ATURE OF ST                                   |                                                                                                                |                         |       | THIC                                                                                                            | KNESS                 | , DEI       | PTH                                    |
| CLASSIFICATION.                                                                                                                                                                                                                                                                                                                                                                                                                                                                                                                                                                                                                                                                                     |                |             | any additional i                              |                                                                                                                | a                       |       | Feet.                                                                                                           | Inches.               | Feet.       | Inche                                  |
| - Soil Handland                                                                                                                                                                                                                                                                                                                                                                                                                                                                                                                                                                                                                                                                                     | Port L         | . i         |                                               |                                                                                                                |                         | di l  |                                                                                                                 | 1                     | • •         | ,0                                     |
| (                                                                                                                                                                                                                                                                                                                                                                                                                                                                                                                                                                                                                                                                                                   |                | Jando       |                                               |                                                                                                                |                         | 1.37  | 4                                                                                                               | 1                     |             |                                        |
| 1                                                                                                                                                                                                                                                                                                                                                                                                                                                                                                                                                                                                                                                                                                   |                |             | <u>, , , , , , , , , , , , , , , , , , , </u> |                                                                                                                |                         | 0.30  | 1                                                                                                               |                       | 7           | 2.                                     |
| Growter 2                                                                                                                                                                                                                                                                                                                                                                                                                                                                                                                                                                                                                                                                                           |                |             | •                                             |                                                                                                                |                         | 1.22  | 4                                                                                                               |                       | A A         | 3.3                                    |
| Lindone                                                                                                                                                                                                                                                                                                                                                                                                                                                                                                                                                                                                                                                                                             | Blue           | alay        |                                               |                                                                                                                | ω <u>r</u>              | 615   | -                                                                                                               | Second                | <b>.</b>    | 2                                      |
| Loc                                                                                                                                                                                                                                                                                                                                                                                                                                                                                                                                                                                                                                                                                                 |                | stars       |                                               |                                                                                                                |                         | 2.74  | 7_                                                                                                              | and the second second | Contractory | £                                      |
| f f                                                                                                                                                                                                                                                                                                                                                                                                                                                                                                                                                                                                                                                                                                 |                | elang       | tons                                          | Addresses - annotation d'arrachidaead frage                                                                    |                         | 0,46  | 1                                                                                                               | -                     |             |                                        |
| Updatedanside                                                                                                                                                                                                                                                                                                                                                                                                                                                                                                                                                                                                                                                                                       | 12 mil         |             | plue sta                                      | c 7                                                                                                            |                         | 1.52  | 1                                                                                                               | Sector 1              | 29          | 8.5                                    |
| Bels                                                                                                                                                                                                                                                                                                                                                                                                                                                                                                                                                                                                                                                                                                | Black          | K cle       | C 10 C 12 C 10 C 10 C 10 C 10 C 10 C 10       | K                                                                                                              |                         | 0.61  |                                                                                                                 |                       | 30          |                                        |
|                                                                                                                                                                                                                                                                                                                                                                                                                                                                                                                                                                                                                                                                                                     | Blue           | . stan      | and so that the second second second second   |                                                                                                                | ·····                   | 1.83  | 1                                                                                                               |                       |             | 10,7                                   |
| and the second                                                                                                                                                                                                                                                                                                                                                                                                                                                                                                                                                                                                                                                                                      | Bhe            | clay        | (                                             |                                                                                                                | A. 1                    | 0.30  |                                                                                                                 |                       |             |                                        |
| and the second se | Very 6         | had'        | plue st                                       | me                                                                                                             |                         | 1. 89 | - 39                                                                                                            | Stores of             | 74          | 24                                     |
|                                                                                                                                                                                                                                                                                                                                                                                                                                                                                                                                                                                                                                                                                                     | Bran           | Sand        | stare                                         |                                                                                                                | 2                       | 75    | 32                                                                                                              | 50em_                 | 10          | 741                                    |
|                                                                                                                                                                                                                                                                                                                                                                                                                                                                                                                                                                                                                                                                                                     | Have ,         | plue        | prove                                         | ·····                                                                                                          |                         | 15    | -                                                                                                               | at the second         | <u>nx</u> . |                                        |
|                                                                                                                                                                                                                                                                                                                                                                                                                                                                                                                                                                                                                                                                                                     |                |             |                                               | 1.9 and a children of the spiritual data ( 1.1 and 1.1 |                         |       | · · · · · · · · · · · · · · · · · · ·                                                                           | 1.11                  |             |                                        |
|                                                                                                                                                                                                                                                                                                                                                                                                                                                                                                                                                                                                                                                                                                     |                |             |                                               | P                                                                                                              | menta                   |       | U.                                                                                                              | di jera a             | • •         |                                        |
|                                                                                                                                                                                                                                                                                                                                                                                                                                                                                                                                                                                                                                                                                                     | 2              |             |                                               | Cor                                                                                                            | 100007                  |       |                                                                                                                 | -                     |             | 1                                      |
|                                                                                                                                                                                                                                                                                                                                                                                                                                                                                                                                                                                                                                                                                                     |                | ·           | 200                                           | POW                                                                                                            | rments<br>E DCil<br>RQ' | RED   | the sec                                                                                                         | Na pro                | حمة         | · ···································· |
| 6:71 Kach                                                                                                                                                                                                                                                                                                                                                                                                                                                                                                                                                                                                                                                                                           | e clay s       | 257         |                                               |                                                                                                                | ~7                      |       | d cut t                                                                                                         | 50,                   | netra d     | óum.                                   |
| 11.28 Cut                                                                                                                                                                                                                                                                                                                                                                                                                                                                                                                                                                                                                                                                                           | 1 Stone        |             | RLD                                           |                                                                                                                |                         |       | 1 7.50.0                                                                                                        | ·                     |             |                                        |
| 34.14 5701                                                                                                                                                                                                                                                                                                                                                                                                                                                                                                                                                                                                                                                                                          | ur -           | . 51        | itsh Geologic 12, mey                         |                                                                                                                |                         |       |                                                                                                                 |                       |             | -                                      |
|                                                                                                                                                                                                                                                                                                                                                                                                                                                                                                                                                                                                                                                                                                     |                |             |                                               |                                                                                                                |                         |       |                                                                                                                 | -                     | 1.5         |                                        |
| ·                                                                                                                                                                                                                                                                                                                                                                                                                                                                                                                                                                                                                                                                                                   |                |             |                                               |                                                                                                                |                         |       | · · · ·                                                                                                         | 8                     |             |                                        |
|                                                                                                                                                                                                                                                                                                                                                                                                                                                                                                                                                                                                                                                                                                     |                |             |                                               |                                                                                                                |                         | ÷.    |                                                                                                                 |                       |             |                                        |
|                                                                                                                                                                                                                                                                                                                                                                                                                                                                                                                                                                                                                                                                                                     |                |             |                                               |                                                                                                                |                         |       | · *                                                                                                             | *                     | Partie -    |                                        |
|                                                                                                                                                                                                                                                                                                                                                                                                                                                                                                                                                                                                                                                                                                     |                |             |                                               |                                                                                                                |                         | ÷     | -                                                                                                               | - to interest         | P. 2.       |                                        |
|                                                                                                                                                                                                                                                                                                                                                                                                                                                                                                                                                                                                                                                                                                     |                |             | <u> </u>                                      |                                                                                                                |                         |       | <u>- 12</u>                                                                                                     |                       |             | 4<br>9                                 |
|                                                                                                                                                                                                                                                                                                                                                                                                                                                                                                                                                                                                                                                                                                     | ····           |             | <b>ta T</b>                                   | · · · · · · · ·                                                                                                | s.                      | 3     | in the second | 3                     |             |                                        |
| 1.                                                                                                                                                                                                                                                                                                                                                                                                                                                                                                                                                                                                                                                                                                  | **********     |             |                                               |                                                                                                                |                         |       |                                                                                                                 |                       | 4.50        | 54                                     |