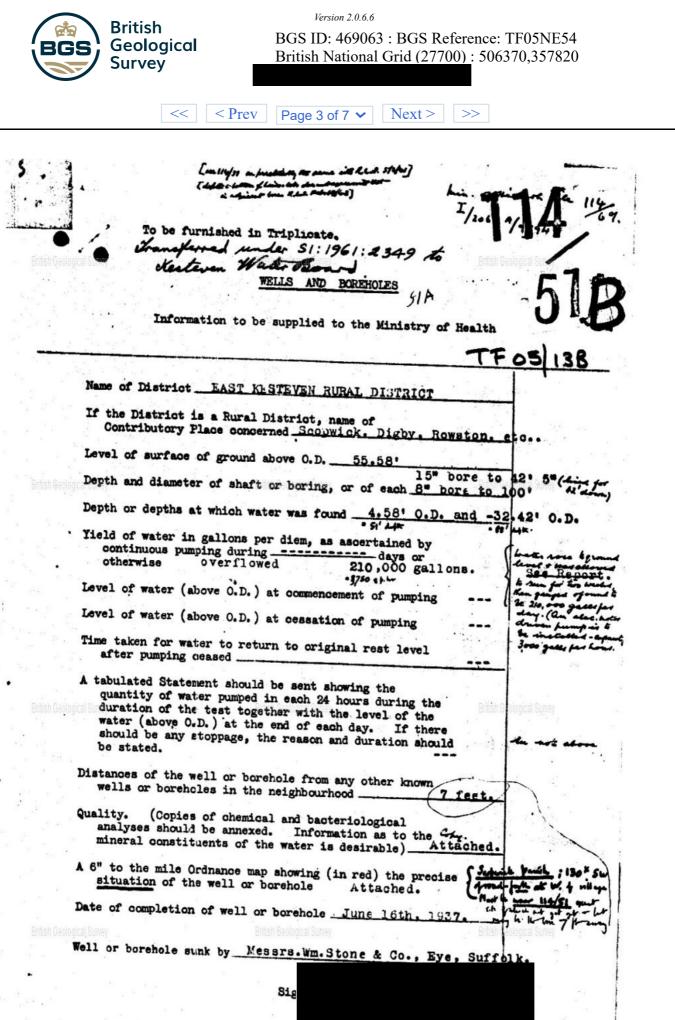

RECORD of WELL BORINGS (Nos. 19 129 Survey No. 1" N.S. 114-Across to adving 1/the Lincolustia L imatine, 9 miles. 4 Lincoln. 1" O.S. Town, Village, &c County. Six-inch map. Exact site (unless a tracing irom a map is supplied, give distance and direction from parish church, cross-swads, or other object shown on maps). y LA.D. In Popular Edition (Sheet .. 1" suche . one-inch map, (Square... Surface level of ground\_\_\_\_\_\_ft. above Ordnance Datum. Well or Bore commenced at\_\_\_\_\_\_ft. below surface level of ground. Sunk\_\_\_\_\_ft., diameter\_\_\_\_\_ft. Bored\_\_\_\_\_ft.; diameter of boring; at top 6 in., at bottom 6 in. Details of lining tubes (internal diameters preferred) All the trans were drilled to take captories (for the science when I gaptyrical survey Water struck at depths of (feet) Rest-level of water below top of well or bore\_\_\_\_\_ft. Pumping level\_\_\_\_\_ft. Time of recovery\_\_\_\_ hours. Suction at\_\_\_\_\_ft. depth. Yield: (i) on test\_\_\_\_\_\_, (ii) normal\_\_\_\_\_, (ii) normal\_\_\_\_\_, \_\_\_\_galls. per. Quality (attach copy of analysis if available) Made by Le Come S-blif & Coll Date of boring Nov. Dec. 14.50 for 1 Information from For Survey use only). THICKNESS. DEPTH. TROSNE A Tara Otional remarks GEOLOGICAL CLASSIFICATION. Foot. Inches. Foel. Inches. Nos 19 + 20\* Records expandly and promoted . Ming. Ne vice y void prit Vice Home . No. 20: Namely Want 4-114 -Lu mit en I mile +8 chains E & Normaly 1 . Tomphe Bruer + Temphe High Grage ( joint) Kittin ; det the dame with y Truthe Strip Trunge Fame, 10 daine E francis val , + lo chance i for road landing ca + 155 with. O.D. 154 soil .68 Joh with Linnahome Linus . List. FOSNU 12 in N.Ely Vame pour rin. Mont 51 d 1 - 3 \$4 O.D. My +105 . No water. VS-Anik Lody 6 38 OS NW B paris . ( Most 1/4 ml. N.E. 4 No. 23\_ S.E. y la WNW of Superial chanch ; cr. 3 d aniles. - where In le N.W. , + 34 chin S.W. ) Loty ich - Navaly mid. O.D. cat80. Rulland of 12 5 34 t 28 ft. how ; halo shink again at 43' dow 0 wy sal 61 lat moto rotan Joil ration mayon

scans.bgs.ac.uk/sobi\_scans/boreholes/469081/images/10813457.html

Page 1 | Borehole TF05NW13 | Borehole Logs

Page 1 | Borehole TF05NE4 | Borehole Logs

| Town or Village                                                                                                                                                                                                                                                                                                                                                                                                                                                                                                                                                                                                                                                                                     | Marin &        |             |                                               |                                                                                                                |                         | Si    | c-inc.                                                                                                          | harterst              | neet \$7    | Śv                                     |
|-----------------------------------------------------------------------------------------------------------------------------------------------------------------------------------------------------------------------------------------------------------------------------------------------------------------------------------------------------------------------------------------------------------------------------------------------------------------------------------------------------------------------------------------------------------------------------------------------------------------------------------------------------------------------------------------------------|----------------|-------------|-----------------------------------------------|----------------------------------------------------------------------------------------------------------------|-------------------------|-------|-----------------------------------------------------------------------------------------------------------------|-----------------------|-------------|----------------------------------------|
| Town or Village                                                                                                                                                                                                                                                                                                                                                                                                                                                                                                                                                                                                                                                                                     | 14             | 1/2 -1-     | - <b></b>                                     | A. C. 1540 7                                                                                                   | 1 ¥ 4 6 1               | 4 And | 4 1.                                                                                                            |                       | tracing     | etch-m                                 |
| - Launa channe -                                                                                                                                                                                                                                                                                                                                                                                                                                                                                                                                                                                                                                                                                    |                | m           | parish of                                     | COLOR M.                                                                                                       |                         |       |                                                                                                                 | _J map                | is very o   | desirat                                |
| Level of ground sur                                                                                                                                                                                                                                                                                                                                                                                                                                                                                                                                                                                                                                                                                 |                |             |                                               |                                                                                                                |                         |       |                                                                                                                 |                       |             |                                        |
| Shaftft., di                                                                                                                                                                                                                                                                                                                                                                                                                                                                                                                                                                                                                                                                                        |                |             |                                               |                                                                                                                |                         |       |                                                                                                                 | ; st do               | ttom        | -1                                     |
|                                                                                                                                                                                                                                                                                                                                                                                                                                                                                                                                                                                                                                                                                                     | it minig caros | (uncernar ( | nameters preter                               | 1eu)                                                                                                           |                         |       |                                                                                                                 |                       | -           |                                        |
| Water struck at dep                                                                                                                                                                                                                                                                                                                                                                                                                                                                                                                                                                                                                                                                                 | oths of (feet) |             |                                               |                                                                                                                |                         | -     |                                                                                                                 |                       |             |                                        |
| Rest-level of water                                                                                                                                                                                                                                                                                                                                                                                                                                                                                                                                                                                                                                                                                 | below top of   | well 4      | 4_feet.                                       | Suction at                                                                                                     |                         | feet. | Yield                                                                                                           | on                    | ho          | urs' t                                 |
| gallons p                                                                                                                                                                                                                                                                                                                                                                                                                                                                                                                                                                                                                                                                                           |                |             |                                               |                                                                                                                |                         |       |                                                                                                                 |                       |             | -                                      |
|                                                                                                                                                                                                                                                                                                                                                                                                                                                                                                                                                                                                                                                                                                     |                |             | hrs. Amount                                   |                                                                                                                |                         |       | S                                                                                                               | 1 1 1 1 mar 1         | 2.8         |                                        |
| Quality (attach cop                                                                                                                                                                                                                                                                                                                                                                                                                                                                                                                                                                                                                                                                                 |                |             |                                               | ,                                                                                                              |                         |       | <u> </u>                                                                                                        | 13                    |             | ~                                      |
| Sunk by                                                                                                                                                                                                                                                                                                                                                                                                                                                                                                                                                                                                                                                                                             |                | 1           | -                                             |                                                                                                                |                         |       | e of                                                                                                            | f well                | 2.19        | 9                                      |
| Informati                                                                                                                                                                                                                                                                                                                                                                                                                                                                                                                                                                                                                                                                                           |                |             |                                               |                                                                                                                |                         |       | sitG                                                                                                            | etitaitai (te         | 101         |                                        |
| (For Survey use only).                                                                                                                                                                                                                                                                                                                                                                                                                                                                                                                                                                                                                                                                              |                |             | ATURE OF ST                                   |                                                                                                                |                         |       | THIC                                                                                                            | KNESS                 | , DEI       | PTH                                    |
| CLASSIFICATION.                                                                                                                                                                                                                                                                                                                                                                                                                                                                                                                                                                                                                                                                                     |                |             | any additional i                              |                                                                                                                | a                       |       | Feet.                                                                                                           | Inches.               | Feet.       | Inche                                  |
| - Soil Handland                                                                                                                                                                                                                                                                                                                                                                                                                                                                                                                                                                                                                                                                                     | Port L         | . i         |                                               |                                                                                                                |                         | di l  |                                                                                                                 | 1                     | • •         | ,0                                     |
| (                                                                                                                                                                                                                                                                                                                                                                                                                                                                                                                                                                                                                                                                                                   |                | Jando       |                                               |                                                                                                                |                         | 1.37  | 4                                                                                                               | 1                     |             |                                        |
| 1                                                                                                                                                                                                                                                                                                                                                                                                                                                                                                                                                                                                                                                                                                   |                |             | <u>, , , , , , , , , , , , , , , , , , , </u> |                                                                                                                |                         | 0.30  | 1                                                                                                               |                       | 7           | 2.                                     |
| Growter 2                                                                                                                                                                                                                                                                                                                                                                                                                                                                                                                                                                                                                                                                                           |                |             | •                                             |                                                                                                                |                         | 1.22  | 4                                                                                                               |                       | A A         | 3.3                                    |
| Lindone                                                                                                                                                                                                                                                                                                                                                                                                                                                                                                                                                                                                                                                                                             | Blue           | alay        |                                               |                                                                                                                | ω <u>r</u>              | 615   | -                                                                                                               | Second                | <b>.</b>    | 2                                      |
| Loc                                                                                                                                                                                                                                                                                                                                                                                                                                                                                                                                                                                                                                                                                                 |                | stars       |                                               |                                                                                                                |                         | 2.74  | 7_                                                                                                              | and the second second | Contractory | £                                      |
| f f                                                                                                                                                                                                                                                                                                                                                                                                                                                                                                                                                                                                                                                                                                 |                | elang       | tons                                          | Addresses - annotation d'arrachidaead frage                                                                    |                         | 0,46  | 1                                                                                                               | -                     |             |                                        |
| Updatedanside                                                                                                                                                                                                                                                                                                                                                                                                                                                                                                                                                                                                                                                                                       | 12 mil         |             | plue sta                                      | c 7                                                                                                            |                         | 1.52  | 1                                                                                                               | Sector 1              | 29          | 8.5                                    |
| Bels                                                                                                                                                                                                                                                                                                                                                                                                                                                                                                                                                                                                                                                                                                | Black          | K cle       | C 10 C 12 C 10 C 10 C 10 C 10 C 10 C 10       | K                                                                                                              |                         | 0.61  |                                                                                                                 |                       | 30          |                                        |
|                                                                                                                                                                                                                                                                                                                                                                                                                                                                                                                                                                                                                                                                                                     | Blue           | . stan      | and so that the second second second second   |                                                                                                                | ·····                   | 1.83  | 1                                                                                                               |                       |             | 10,7                                   |
| and the second                                                                                                                                                                                                                                                                                                                                                                                                                                                                                                                                                                                                                                                                                      | Bhe            | clay        | (                                             |                                                                                                                | A. 1                    | 0.30  |                                                                                                                 |                       |             |                                        |
| and the second se | Very 6         | had'        | plue st                                       | me                                                                                                             |                         | 1. 89 | - 39                                                                                                            | Stores of             | 74          | 24                                     |
|                                                                                                                                                                                                                                                                                                                                                                                                                                                                                                                                                                                                                                                                                                     | Bran           | Sand        | stare                                         |                                                                                                                | 2                       | 75    | 32                                                                                                              | 50em_                 | 10          | 741                                    |
|                                                                                                                                                                                                                                                                                                                                                                                                                                                                                                                                                                                                                                                                                                     | Have ,         | plue        | prove                                         | ·····                                                                                                          |                         | 15    | -                                                                                                               | at the second         | <u>nx</u> . |                                        |
|                                                                                                                                                                                                                                                                                                                                                                                                                                                                                                                                                                                                                                                                                                     |                |             |                                               | 1.9 and a children of the spiritual data ( 1.1 and 1.1 |                         |       | · · · · · · · · · · · · · · · · · · ·                                                                           | 1.11                  |             |                                        |
|                                                                                                                                                                                                                                                                                                                                                                                                                                                                                                                                                                                                                                                                                                     |                |             |                                               | P                                                                                                              | menta                   |       | U.                                                                                                              | di jera a             | • •         |                                        |
|                                                                                                                                                                                                                                                                                                                                                                                                                                                                                                                                                                                                                                                                                                     | 2              |             |                                               | Cor                                                                                                            | 100007                  |       |                                                                                                                 | -                     |             | 1                                      |
|                                                                                                                                                                                                                                                                                                                                                                                                                                                                                                                                                                                                                                                                                                     |                | ·           | 200                                           | POW                                                                                                            | rments<br>E DCil<br>RQ' | RED   | the sec                                                                                                         | Na pro                | حمة         | · ···································· |
| 6:71 Kach                                                                                                                                                                                                                                                                                                                                                                                                                                                                                                                                                                                                                                                                                           | e clay s       | 257         |                                               |                                                                                                                | ~7                      |       | d cut t                                                                                                         | 50,                   | netra d     | óum.                                   |
| 11.28 Cut                                                                                                                                                                                                                                                                                                                                                                                                                                                                                                                                                                                                                                                                                           | 1 Stone        |             | RLD                                           |                                                                                                                |                         |       | 1 7.50.0                                                                                                        | ·                     |             |                                        |
| 34.14 5701                                                                                                                                                                                                                                                                                                                                                                                                                                                                                                                                                                                                                                                                                          | ur -           | . 51        | itsh Geologic 12, mey                         |                                                                                                                |                         |       |                                                                                                                 |                       |             | -                                      |
|                                                                                                                                                                                                                                                                                                                                                                                                                                                                                                                                                                                                                                                                                                     |                |             |                                               |                                                                                                                |                         |       |                                                                                                                 | -                     | 1.5         |                                        |
| ·                                                                                                                                                                                                                                                                                                                                                                                                                                                                                                                                                                                                                                                                                                   |                |             |                                               |                                                                                                                |                         |       | · · · ·                                                                                                         | 8                     |             |                                        |
|                                                                                                                                                                                                                                                                                                                                                                                                                                                                                                                                                                                                                                                                                                     |                |             |                                               |                                                                                                                |                         | ÷.    |                                                                                                                 |                       |             |                                        |
|                                                                                                                                                                                                                                                                                                                                                                                                                                                                                                                                                                                                                                                                                                     |                |             |                                               |                                                                                                                |                         |       | · *                                                                                                             | *                     | Partie -    |                                        |
|                                                                                                                                                                                                                                                                                                                                                                                                                                                                                                                                                                                                                                                                                                     |                |             |                                               |                                                                                                                |                         | ÷     | -                                                                                                               | - to interest         | P. 2.       |                                        |
|                                                                                                                                                                                                                                                                                                                                                                                                                                                                                                                                                                                                                                                                                                     |                |             | <u> </u>                                      |                                                                                                                |                         |       | <u>- 12</u>                                                                                                     |                       |             | 4<br>9                                 |
|                                                                                                                                                                                                                                                                                                                                                                                                                                                                                                                                                                                                                                                                                                     | ····           |             | <b>ta T</b>                                   | · · · · · · · ·                                                                                                | s.                      | 3     | in the second | 3                     |             |                                        |
| 1.                                                                                                                                                                                                                                                                                                                                                                                                                                                                                                                                                                                                                                                                                                  | **********     |             |                                               |                                                                                                                |                         |       |                                                                                                                 |                       | 4.50        | 54                                     |