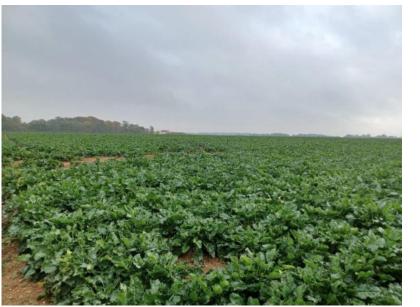

the site.





| PHOTOGRAPHIC LOG                            |                     |  |  |  |
|---------------------------------------------|---------------------|--|--|--|
| Photo no.<br>105                            | Date:<br>21/10/2022 |  |  |  |
| So                                          | uth east            |  |  |  |
| Descriptio<br>Zone E10 - V<br>forms part of | iew of field which  |  |  |  |



| PHOTOGR                       | RAPHIC LOG |  |
|-------------------------------|------------|--|
| Photo no.                     | Date:      |  |
| 107                           | 21/10/2022 |  |
|                               | N/A        |  |
| Descriptio                    | n:         |  |
| Zone E9 - Ur<br>service notec |            |  |







### PHOTOGRAPHIC LOG















running through the site.



## PHOTOGRAPHIC LOG Photo no. Date: 117 21/10/2022 South South Description: Zone B14 - View of field which forms part of the site. Pylons visible running through the site. Discription:



# PHOTOGRAPHIC LOG Photo no. Date: 119 21/10/2022 South South Description: Zone B15 - View of field which forms part of the site. Pylons visible running through the site.



### PHOTOGRAPHIC LOG











### PHOTOGRAPHIC LOG Photo no. Date: 125 21/10/2022 North Image: Colspan="2">Image: Colspan="2" Image: Colspan="



| PHOTOGR                                                | APHIC LOG                                                   |                                  |
|--------------------------------------------------------|-----------------------------------------