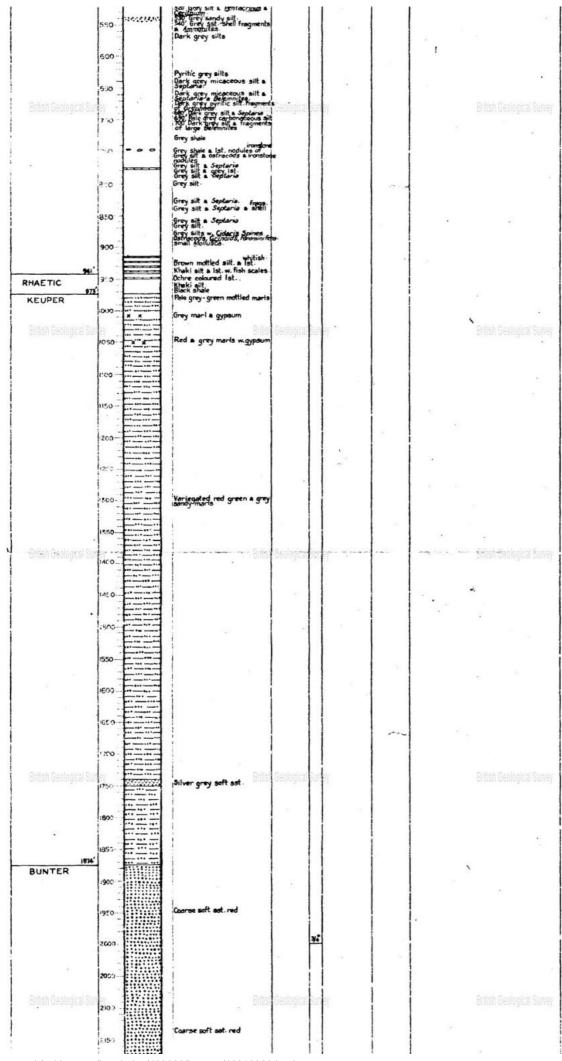

RECORD of WELL BORINGS (Nos. 19 129 Survey No. 1" N.S. 114-Across to adving 1/the Lincolustia L imatine, 9 miles. 4 Lincoln. 1" O.S. Town, Village, &c County. Six-inch map. Exact site (unless a tracing irom a map is supplied, give distance and direction from parish church, cross-swads, or other object shown on maps). y LA.D. In Popular Edition (Sheet .. 1" suche . one-inch map, (Square... Surface level of ground\_\_\_\_\_\_ft. above Ordnance Datum. Well or Bore commenced at\_\_\_\_\_\_ft. below surface level of ground. Sunk\_\_\_\_\_ft., diameter\_\_\_\_\_ft. Bored\_\_\_\_\_ft.; diameter of boring; at top 6 in., at bottom 6 in. Details of lining tubes (internal diameters preferred) All the trans were drilled to take captories (for the science when I gaptyrical survey Water struck at depths of (feet) Rest-level of water below top of well or bore\_\_\_\_\_ft. Pumping level\_\_\_\_\_ft. Time of recovery\_\_\_\_ hours. Suction at\_\_\_\_\_ft. depth. Yield: (i) on test\_\_\_\_\_\_, (ii) normal\_\_\_\_\_, (ii) normal\_\_\_\_\_, \_\_\_\_galls. per. Quality (attach copy of analysis if available) Made by Le Come S-blif & Coll Date of boring Nov. Dec. 14.50 for 1 Information from For Survey use only). THICKNESS. DEPTH. TROSNE A Tara Otional remarks GEOLOGICAL CLASSIFICATION. Foot. Inches. Foel. Inches. Nos 19 + 20\* Records expandly and promoted . Ming. Ne vice y void prit Vice Home . No. 20: Namely Want 4-114 -Lu mit en I mile +8 chains E & Normaly 1 . Tomphe Bruer + Temphe High Grage ( joint) Kittin ; det the dame with y Truthe Strip Trunge Fame, 10 daine E francis val , + lo chance i for road landing ca + 155 with. O.D. 154 soil .68 Joh with Linnahome Linus . List. FOSNU 12 in N.Ely Vame pour rin. Mont 51 d 1 - 3 \$4 O.D. My +105 . No water. VS-Anik Lody 6 38 OS NW B paris . ( Most 1/4 ml. N.E. 4 No. 23\_ S.E. y la WNW of Superial chanch ; cr. 3 d aniles. - where In le N.W. , + 34 chin S.W. ) Loty ich - Navaly mid. O.D. cat80. Rulland of 12 5 34 t 28 ft. how ; halo shink again at 43' dow 0 wy sal 61 lat moto rotan Joil ration mayon