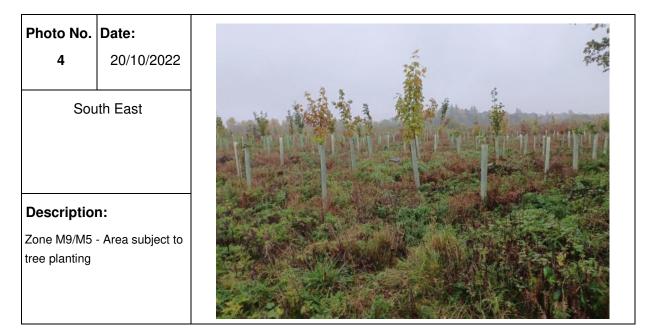

ion 2.0.6.6



<<

< Prev Page 3 of 6 🗸 Next > >> Page 3 | Borehole TF05NE22 | Borehole Logs

L DURALI



Page 5 | Borehole TF05NE22 | Borehole Logs

Version 2.0.6.6



<<

< Prev Page 5 of 6 🗸 Next > >>



Page 6 | Borehole TF05NE22 | Borehole Logs

Version 2.0.6.6



<<

BGS ID: 469031 : BGS Reference: TF05NE22 British National Grid (27700) : 508170,358640

< Prev Page 6 of 6 </p>

 Next >

Page 6 | Borehole TF05NE22 | Borehole Logs





# APPENDIX F SITE RECONNAISSANCE PHOTOGRAPHS

### APPENDIX F SITE RECONNAISSANCE PHOTO LOG

### PHOTOGRAPHIC LOG Photo no. Date: 20/10/2022 South west Description: Zone M9 - Minor road running onto the site.



### PHOTOGRAPHIC LOG Photo no. Date: 20/10/2022 20/10/2022 East Image: Compare the side of the side. Description: Compare the side of the side.



# PHOTOGRAPHIC LOG Photo no. Date: 5 20/10/2022 North west Description: Zone M9/M5 - Field forming part of the site. Farmhouse in the distance does not form part of the site. Photo No. Date:



| PHOTOGRAPHIC LOG |                  |            |  |  |  |  |
|------------------|------------------|------------|--|--|--|--|
| Photo no.        | Date:            |            |  |  |  |  |
| 7                | 20/10/2022       |            |  |  |  |  |
| Descriptio       | n:               | THE FULL C |  |  |  |  |
| Zone M5 - Ta     | ap on water tank |            |  |  |  |  |



### PHOTOGRAPHIC LOG Photo no. Date: 9 20/10/2022 South east South east Description: Zone M5 - Remnants from a bonfire and a barn. This area doesn't form part of the site.



### PHOTOGRAPHIC LOG Photo no. Date: