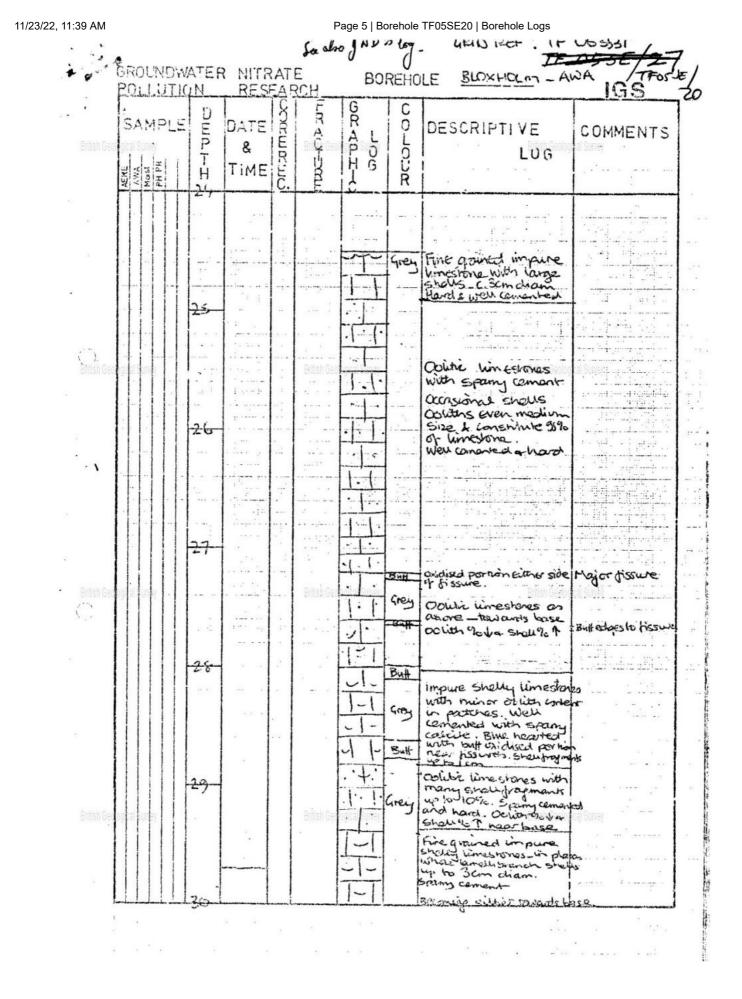

BGS ID: 469005 : BGS Reference: TF05NE3 British National Grid (27700) : 506381,357874

< Prev Page 2 of 16 V Next > >>

the strata pierced should be given as follows :---W.B. Musen's 1924 printed ration :- angled Sune Thickness of each Total dep stratum. the st ···· . 51.5 (0.0) minin 48 (0.0) Inches. Feet. Feet. , 3000 9-1. he capacity, 31,000 1 135.5 1 0.0 - Ha 150,000 g. 4 1.22 1.22 4 Sando (§ 16 12 3.66 4.88 k 24 7.32 40 Ić. 12:19 Is c. Lit 24.38 Elus Limes 12.19 80 40 100' 35.36 116 36 10 77 and Blue & -61 50 3658 1.22 120 4 Static level of water in Borchole was taken the The Conditions avou the -014 in level 0 longing averagis Jhe ound dis rch 10 : ab A one To 28 -074 00 Section The Que a b d 4 W means a cylinder, and there is kou borchole the Gi.B.M samp twee 5' dim Jeby 25 *igu* 