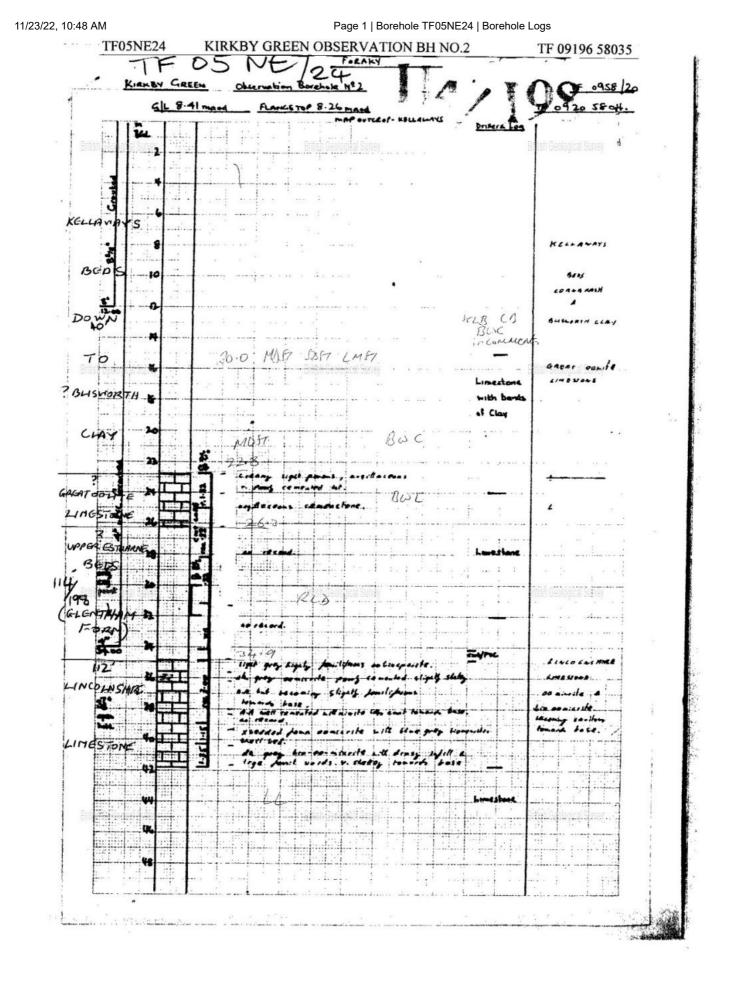

|

Page 3 | Borehole TF05NE22 | Borehole Logs

Version 2.0.6.6



<<

< Prev Page 3 of 6 🗸 Next > >> Page 3 | Borehole TF05NE22 | Borehole Logs

L DURALI



Page 5 | Borehole TF05NE22 | Borehole Logs

Version 2.0.6.6



<<

< Prev Page 5 of 6 🗸 Next > >>



Page 6 | Borehole TF05NE22 | Borehole Logs

Version 2.0.6.6



<<

BGS ID: 469031 : BGS Reference: TF05NE22 British National Grid (27700) : 508170,358640

< Prev Page 6 of 6 </p>

 Next >

Page 6 | Borehole TF05NE22 | Borehole Logs



Page 1 | Borehole TF05NE24 | Borehole Logs

Version 2.0.6.6



<<

BGS ID: 469033 : BGS Reference: TF05NE24 British National Grid (27700): 509196,358035

< Prev Page 1 of 6 🗸 Next > >>



Page 2 | Borehole TF05NE24 | Borehole Logs

Version 2.0.6.6



<<

< Prev Page 2 of 6 🗸 Next > >>



Page 3 | Borehole TF05NE24 | Borehole Logs

Version 2.0.6.6



<<

< Prev Page 3 of 6 🗸 Next > >>

## Page 3 | Borehole TF05NE24 | Borehole Logs



Page 4 | Borehole TF05NE24 | Borehole Logs

Version 2.0.6.6



<<

< Prev Page 4 of 6 🗸 Next > >>



Page 6 | Borehole TF05NE24 | Borehole Logs

Version 2.0.6.6



<<

BGS ID: 469033 : BGS Reference: TF05NE24 British National Grid (27700): 509196,358035

< Prev Page 6 of 6 🗸 Next > >> Page 6 | Borehole TF05NE24 | Borehole Logs





APPENDIX E9 BGS BOREHOLE LOGS – ZONE L

British

Survey

Geological

Page 1 | Borehole TF06SE72 | Borehole Logs

Version 2.0.6.6

BGS ID: 18142057 : BGS Reference: TF06SE72 British National Grid (27700) : 505645,361