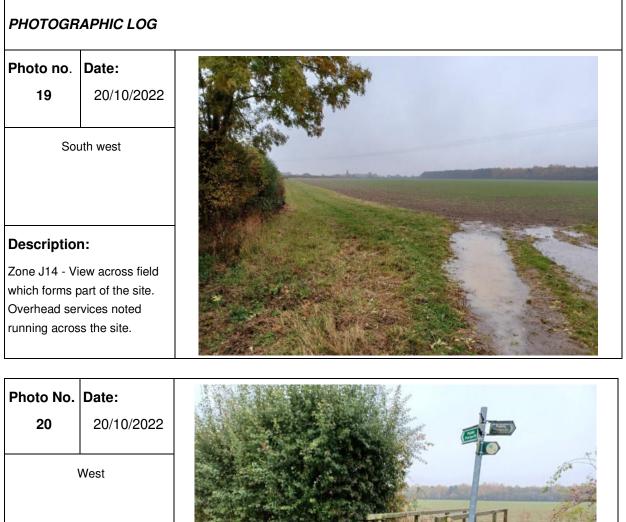

n="2"Colspan="2"Colspan="2"Colspan="2"Colspan="2"Colspan="2"Colspan="2"Colspan="2"Colspan="2"Colspan="2"Colspan="2"Colspan="2"Colspan="2"Colspan="2"Colspan="2"Colspan="2"Colspan="2"Colspan="2"Colspan="2"Colspan="2"Colspan="2"Colspan="2"Colspan="2"Colspan="2"Colspan="2"Colspan="2"Colspan="2"Colspan="2"Colspan="2"Colspan="2"Colspan="2"Colspan="2"Colspan="2"Colspan="2"Colspan="2"Colspan="2"Colspan="2"Colspan="2"Colspan="2"Colspan="2"Colspan="2"Colspan="2"Colspan="2"Colspan="2"Colspan="2"Colspan="2"Colspan="2"Colspan="2"Colspan="2"Colspan="2"Colspan="2"Colspan="2"Colspan="2"Colspan="2"Colspan="2"Colspan="2"Colspan="2"Colspan="2"Colspan="2"







### PHOTOGRAPHIC LOG Photo no. Date: 17 20/10/2022 South east South east Description: Zone M2 - View across field which forms part of the site.







### **Description:**

Zone J14 - Small footbridge over drainage ditch.



### PHOTOGRAPHIC LOG





| Photo no.   | Date:             | and the       |                        |              |