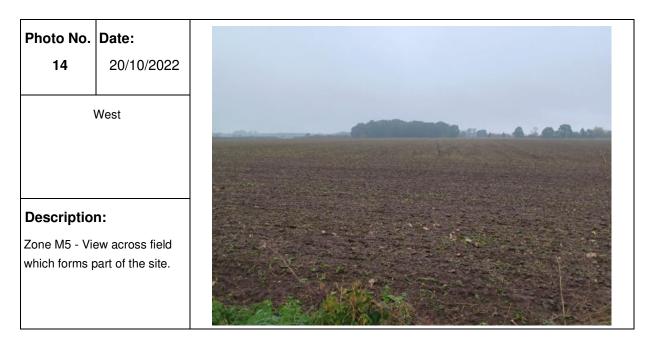

an="2"Colspan="2"Colspan="2"Colspan="2"Colspan="2"Colspan="2"Colspan="2"Colspan="2"Colspan="2"Colspan="2"Colspan="2"Colspan="2"Colspan="2"Colspan="2"Colspan="2"Colspan="2"Colspan="2"Colspan="2"Colspan="2"Colspan="2"Colspan="2"Colspan="2"Colspan="2"Colspan="2"Colspan="2"Colspan="2"Colspan="2"Colspan="2"Colspan="2"Colspan="2"Colspan="2"Colspan="2"Colspan="2"Colspan="2"Colspan="2"Colspan="2"Colspan="2"Colspan="2"Colspan="2"Colspan="2"Colspan="2"Colspan="2"Colspan="2"Colspan="2"Colspan="2"Colspan="2"Colspan="2"Colspan="2"Colspan="2"Colspan="2"Colspan="2"Colspan="2"Colspan="2"Colspan="2"Colspan="2"Colspan="2"Colspan="2"Colspan="2"Colspan="2"Colspan="2"Colspan="2"Colspan="2"Colspan="2"Colspan="2"Colspan="2"Colspan="2"Colspan="2"Colspan="2"Colspan="2"Colspan="2"Colspan="2"Colspan="2"Colspan="2"







### PHOTOGRAPHIC LOG Photo no. Date: 17 20/10/2022 South east South east Description: Zone M2 - View across field which forms part of the site.







### **Description:**

Zone J14 - Small footbridge over drainage ditch.



### PHOTOGRAPHIC LOG





| Photo no.   | Date:             | and the       |                        |              |