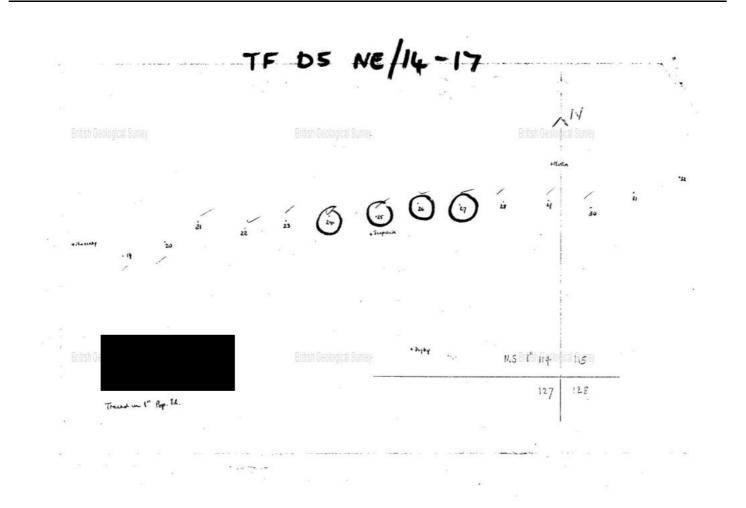

odge Abra 23]. O.D. [jet Chen 50' untro ] say Aq'. er Schwick Mitin Mall 60.2 Sort mother 3 90.53 52 income 42.06 11 miled day 8 92.67 316 45 14.63 I say day 60 18:24 "Bon : a Combrack coop forged . my . . ont 4+ ? When is Of MARTIN PARISH BORE NO. 27 TF 09541 58809 1TF05NE17 TFOSNE 17 No. 27. Mastin paril, on the Timber And branking . 8 day E Mts ratur and 37 chain N- 4 E 4 bridge (or land comony ?) at Scope O.D. "just betwee 25' canton ) say 24'. Restrate-Tund ick statin 3 4 0 Top soil Mottled clay Geological Survey Bluessandy day 40 219 3911-29 18:21 20 any when B. Chang. [If To] Che. is here -36"[e here], on in No. 26 - ging he of 93' for 3/4 - 20 - 112 /1-1

22

British

Survey

Geological

Page 2 | Borehole TF05NE16 | Borehole Logs

Version 2.0.6.6



<< <p><< Prev Page 2 of 2 </p>





## APPENDIX E10 BGS BOREHOLE LOGS – ZONE M

I

Page 1 | Borehole TF16SW21 | Borehole Logs

Version 2.0.6.6



BGS ID: 472521 : BGS Reference: TF16SW21 British National Grid (27700) : 510190,360220

Page 1 of 1 🗸 << < Prev Next > >>

| Wate  | ce level (<br>r struck )<br>h 1979 | (+ 18.1 r<br>at +16.6 | n) +59 ft<br>m |                            |                                                                               |                                     |                        |                         |                             | M<br>W      | ineral<br>aste 13 |              |
|-------|------------------------------------|-----------------------|----------------|----------------------------|-------------------------------------------------------------------------------|--