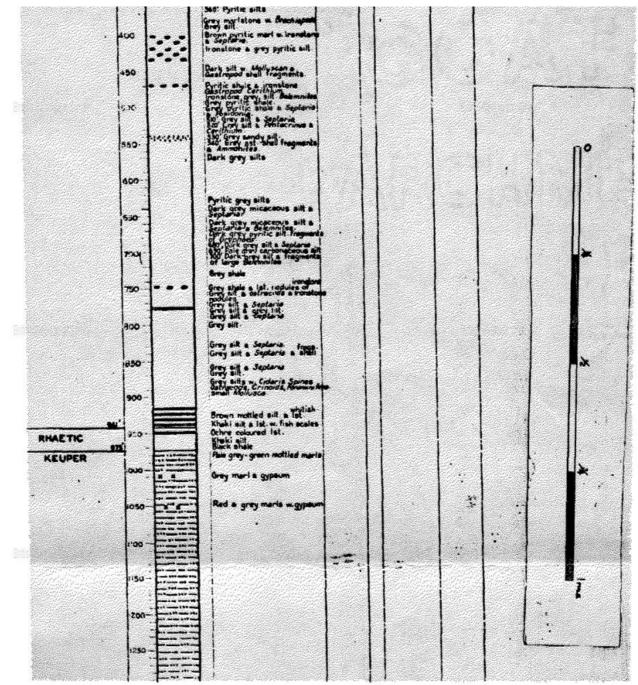

## APPENDIX E7 BGS BOREHOLE LOGS – ZONE I

11/11/22, 3:34 PM Page 1 | Borehole TF05NE2 | Borehole Logs 3/11 1 RECORD OF WELL (SHAFT OR BOR 06225799 22 . 1 Pilot borchole sunk by Messrs. Hamblett & Son for Messrs. British Crop Driero Ltd. at Scopwick, Jury 1943. Ground level 60.83 O.D. map, or a ske ap if possible. Lines 871 Soil & stones ... 1-6 Soil etc. ŝ SAGK RH 103 Sand & gravel ..... 3-6 1.52 5-0 tuber Line( Fith 6 Soft limestone 376 13-0 >4918-0 Hard limestone 3.8112-6 93030-6 Very hard # 0 11 3-0 10 21 33-6 Black clay 991 3-0 ... 336-6 0.41 2-0 1. 73 38-6 Limestone Grey clay 0.61 2-0 123440-6 Dimestone grey 15-24 50-0 27.5890-6 " yellow "light grey punc. Blue sandstone 2.74 9-0 36.33 99 Northamph C c3 fairly hard Sands and hours Lowu Estuarine days an 3-03,24102-6 Limestone g.p.h.) Black olay 3.05 10-074 7112-6 Upper hias above Water rest level in bore 8 feet below ground J well-top. below level 25.7.43. (Sunday) + 1 above Centrifugal pump test gave 5,000 galls per below hour measured over Wynotch. above Impossible to measure loss of head owing to below suction pipe filling bore tube. Level of subspil water between bore tube \_hours per day. and working tube 12 fect below ground level. mins. This love supplies nest of the water used at the Bates Brop triers "Lactory **British Geologic II Survey** Coginus (min ) that as to Atland 25. 4. +8 S. 36 4. 1.4. no he au to 8 Not s/day. st f la 1. 2. LOG OF STRATA OVERLEAF. 27. 41.48 G.S.M. Office 1" N.S. Map Date 1" O.S. Map Site marked (use symbol) received. File No. GEOLOGICAL SURVEY AND MUSEUM. on 6" Map. No. No. on 1" Map. SOUTH KENSINGTON. Ŀ 0 LONDON, S.W.7. (17208) Wt.42901/0877 10,000 2/41 A.& E.W.Ltd. Gp.686