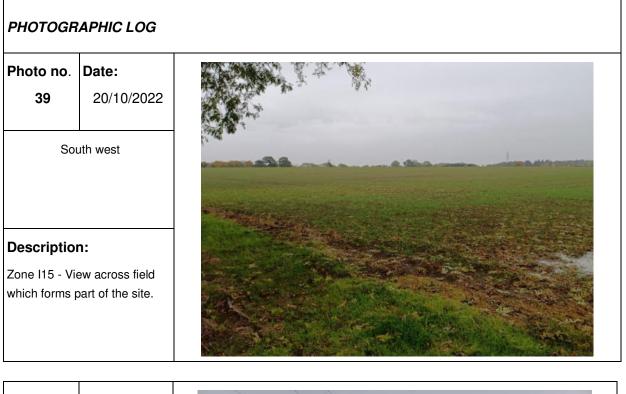

|
|             |                   |               | Carl Property and      | A CALLER AND | a service and the service of the ser |











| Photo no.                         | Date:      |  |
|-----------------------------------|------------|--|
| 29                                | 20/10/2022 |  |
| <b>Descriptio</b><br>Zone I16 - U |            |  |











### PHOTOGRAPHIC LOG Photo no. Date: 35 20/10/2022 North Description: Zone L3/L4 - View across field which forms part of the site, with some waterlogging observed.



## Photo no. Date: 37 20/10/2022 Description: Zone 115 - Underground service covers noted.







### Photo no. Date: 41 20/10/2022 West Vest Description: Zone 114 - View across field which forms part of the site.



### PHOTOGRAPHIC LOG Photo no. Date: 43 20/10/2022 West West Description: Zone 114/115 - View across field which forms part of the site. Pylons noted running across the site.



| Photo no.  | Date:                             |                      |                               |                |              |
|------------|-----------------------------------|----------------------|-------------------------------|----------------|--------------|
| 45         | 20/10/2022                        | 100 Mar.             |                               |                |              |
|            | South                             |                      | a street