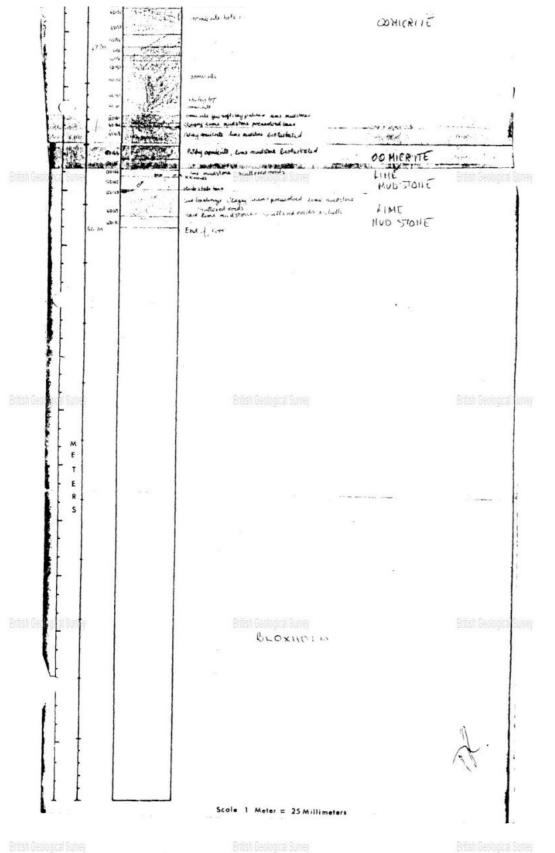

## APPENDIX E6 BGS BOREHOLE LOGS – ZONE H

Page 1 | Borehole TF05NW13 | Borehole Logs

Version 2.0.6.6

BGS ID: 469081 : BGS Reference: TF05NW13 British National Grid (27700) : 504606,358407

<< < Prev Page 1 of 1 v Next > >>