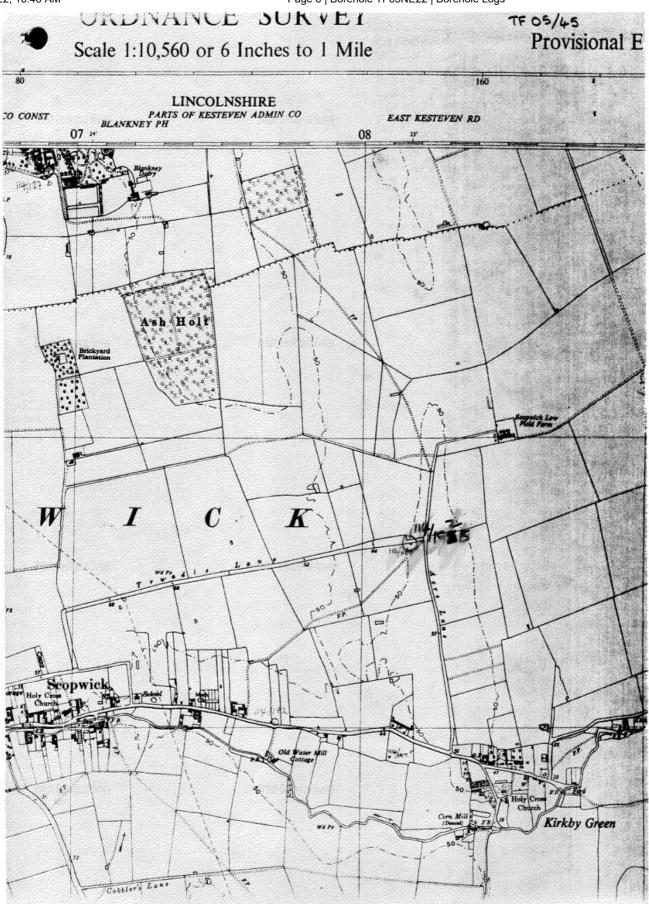

## APPENDIX E6 BGS BOREHOLE LOGS – ZONE H

Page 1 | Borehole TF05NW13 | Borehole Logs

Version 2.0.6.6

BGS ID: 469081 : BGS Reference: TF05NW13 British National Grid (27700) : 504606,358407

<< < Prev Page 1 of 1 v Next > >>