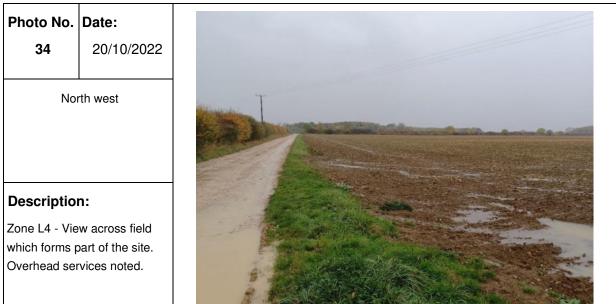

|
|             |                   |               | Carl Property and      | A CALLER AND | a service and the service of the ser |











| Photo no.                         | Date:      |  |
|-----------------------------------|------------|--|
| 29                                | 20/10/2022 |  |
| <b>Descriptio</b><br>Zone I16 - U |            |  |











### PHOTOGRAPHIC LOG Photo no. Date: 35 20/10/2022 North Description: Zone L3/L4 - View across field which forms part of the site, with some waterlogging observed.



## Photo no. Date: 37 20/10/2022 Description: Zone 115 - Underground service covers noted.







### Photo no. Date: 41 20/10/2022 West Vest Description: Zone 114 - View across field which forms part of the site.



### PHOTOGRAPHIC LOG Photo no. Date: 43 20/10/2022 West West Description: Zone 114/115 - View across field which forms part of the site. Pylons noted running across the site.



| Photo no.  | Date:                             |                      |                               |                |              |
|------------|-----------------------------------|----------------------|-------------------------