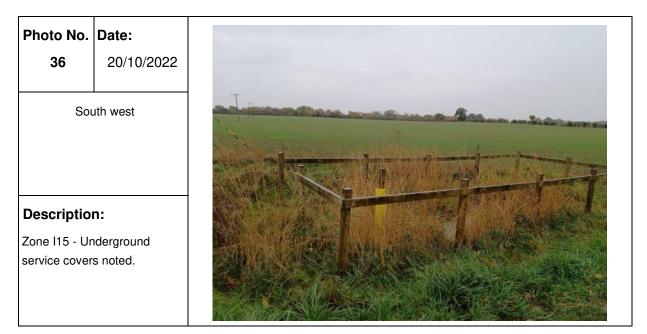

|
|             |                   |               | Carl Property and      | A CALLER AND | a service and the service of the ser |











| Photo no.                         | Date:      |  |
|-----------------------------------|------------|--|
| 29                                | 20/10/2022 |  |
| <b>Descriptio</b><br>Zone I16 - U |            |  |











### PHOTOGRAPHIC LOG Photo no. Date: 35 20/10/2022 North Description: Zone L3/L4 - View across field which forms part of the site, with some waterlogging observed.



## Photo no. Date: 37 20/10/2022 Description: Zone 115 - Underground service covers noted.







### Photo no. Date: 41 20/10/2022 West Vest Description: Zone 114 - View across field which forms part of the site.



### PHOTOGRAPHIC LOG Photo no. Date: 43 20/10/2022 West West Description: Zone 114/115 - View across field which forms part of the site. Pylons noted running across the site.



| Photo no.  | Date:                             |                      |                               |                |              |
|------------|-----------------------------------|----------------------|-------------------------------|----------------|--------------|
| 45         | 20/10/2022                        | 100 Mar.             |                               |                |