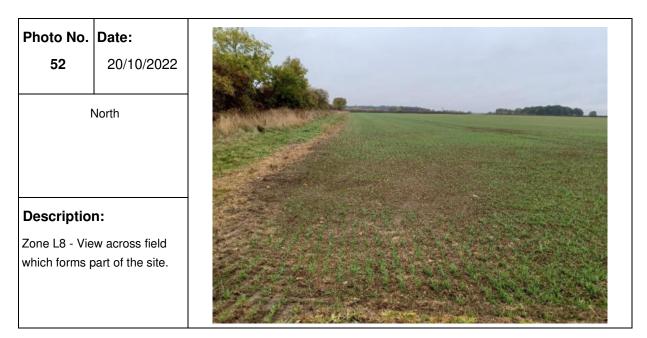

|              |
|            |                                   |                      | a the second and a second and |                |              |
| Photo No.  | Date:                             | in the second second |                               | and the second |              |

### **Description:**

Zone L6/L2 - View across field which forms part of the site. The building noted in the distance does not form part of the site.



### PHOTOGRAPHIC LOG Photo no. Date: 47 20/10/2022 South South Description: Zone L7/L3 - View across field which forms part of the site. Overhead services noted running across the site.







### PHOTOGRAPHIC LOG Photo no. Date: 51 20/10/2022 South east South east Description: Zone L4/M1 - View across field which forms part of the site.



| PHOTOGR                                                    | APHIC LOG        |  |
|------------------------------------------------------------|------------------|--|
|                                                            | Date: 20/10/2022 |  |
| 53                                                         | East             |  |
| <b>Descriptio</b><br>Zone M5 - Ba<br>which does n<br>site. |                  |  |



| Photo no.               | Date:           |             |   |       |                    |
|-------------------------|-----------------|-------------|---|-------|--------------------|
| 55                      | 20/10/2022      | an Williams |   |       |                    |
|                         | South           |             | - |       |