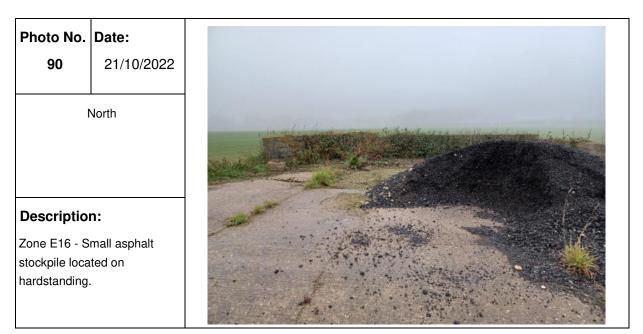

|                                 |  |
| 83                            | 21/10/2022                      |  |
|                               | East                            |  |
| Descriptio                    | n:                              |  |
| Zone F13 - V<br>forms part of | iew of field which<br>the site. |  |



# PHOTOGRAPHIC LOG Photo no. Date: 21/10/2022 South South South South Description: Zone F13 - View of field which forms part of the site. Output the site.



# Photo no. Date: 87 21/10/2022 South South Description: Zone F13/F9 - View of field which forms part of the site.



### PHOTOGRAPHIC LOG Photo no. Date: 89 21/10/2022 North Description: Zone E16 - View of field which forms part of the site. Overhead services present running across the site.











| PHOTOGRA                           | APHIC LOG                     |
|------------------------------------|-------------------------------|
| Photo no.<br>95                    | Date:<br>21/10/2022           |
|                                    |                               |
| V                                  | Vest                          |
|                                    |                               |
| Description                        |                               |
| Zone E15 - Vie<br>forms part of th | ew of field which<br>he site. |
|                                    |                               |







| PHOTOGF      | RAPHIC LOG     |