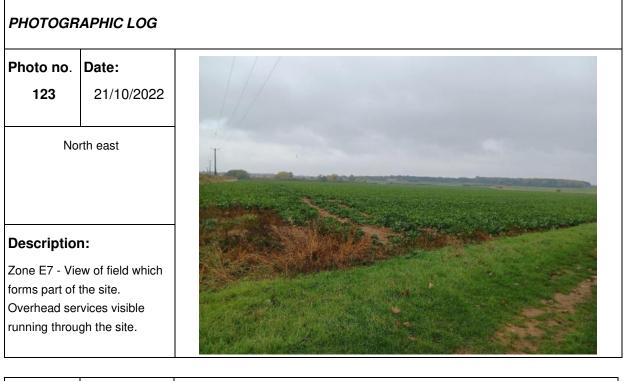

| RAPHIC LOG |  |
|-------------------------------|------------|--|
| Photo no.                     | Date:      |  |
| 107                           | 21/10/2022 |  |
|                               | N/A        |  |
| Descriptio                    | n:         |  |
| Zone E9 - Ur<br>service notec |            |  |







### PHOTOGRAPHIC LOG















running through the site.



## PHOTOGRAPHIC LOG Photo no. Date: 117 21/10/2022 South South Description: Zone B14 - View of field which forms part of the site. Pylons visible running through the site. Discription:



# PHOTOGRAPHIC LOG Photo no. Date: 119 21/10/2022 South South Description: Zone B15 - View of field which forms part of the site. Pylons visible running through the site.



### PHOTOGRAPHIC LOG











### PHOTOGRAPHIC LOG Photo no. Date: 125 21/10/2022 North Image: Colspan="2">Image: Colspan="2" Image: Colspan="



| PHOTOGR                                                | APHIC LOG                                                   |                                  |
|--------------------------------------------------------|-------------------------------------------------------------|----------------------------------|
| Photo no.<br>127                                       | Date:<br>21/10/2022                                         |                                  |
|                                                        | North                                                       |                                  |
| Descriptio